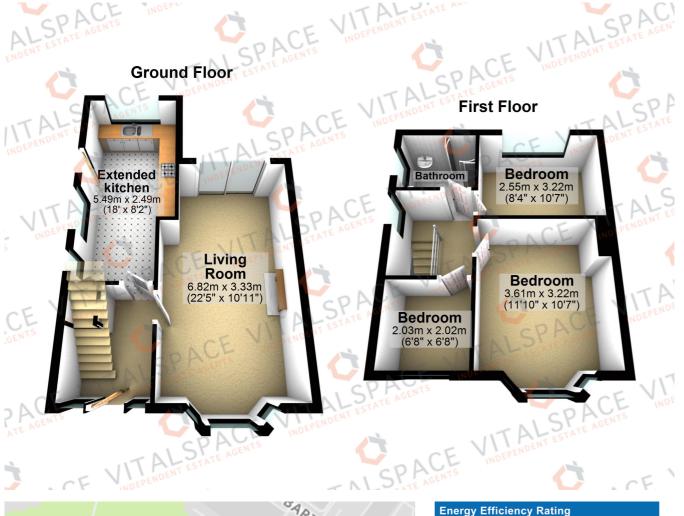

## Ashbourne Road, Stretford, M32 9SB

\*\*NO CHAIN\*\* - \*\*POPULAR STRETFORD LOCATION\*\* -VITALSPACE ESTATE AGENTS are proud to offer for sale this much loved three bedroom extended semi detached family residence. In brief the accommodation comprises welcoming hallway, bay fronted living room alongside an extended kitchen. To the first floor, a shaped landing provides entry into three well proportioned bedrooms & three piece shower room. The property is warmed by gas central heating and is fully uPVC double glazed. To the front of the property there is a block paved driveway providing ample off road parking which leads to the attached garage. The rear garden, which enjoys a sunny aspect, there is a paved patio area with lawned garden beyond which is fenced for privacy. Located on a highly popular residential road positioned off Barton Road in Stretford. Victoria Park is closeby, Stretford Grammar school and Moss Park Junior School are close by, as well as Stretford Civic Hall. Fantastic bus routes at the bottom of the road and the Stretford Metrolink station on Edge Lane gives you direct access into the city centre and Altrincham. Just a short commute from Salford Quays, Media city, the Trafford centre and Manchester city centre. Contact VitalSpace Estate Agents for further information or to arrange an internal inspection.

## Features

- Three bedrooms
- No chain
- Bay fronted lounge
- Three piece shower room
- Ample off road parking
- Semi detached property
- Extended kitchen
- uPVC double glazed
- Garden with sunny aspect
- Attached garage