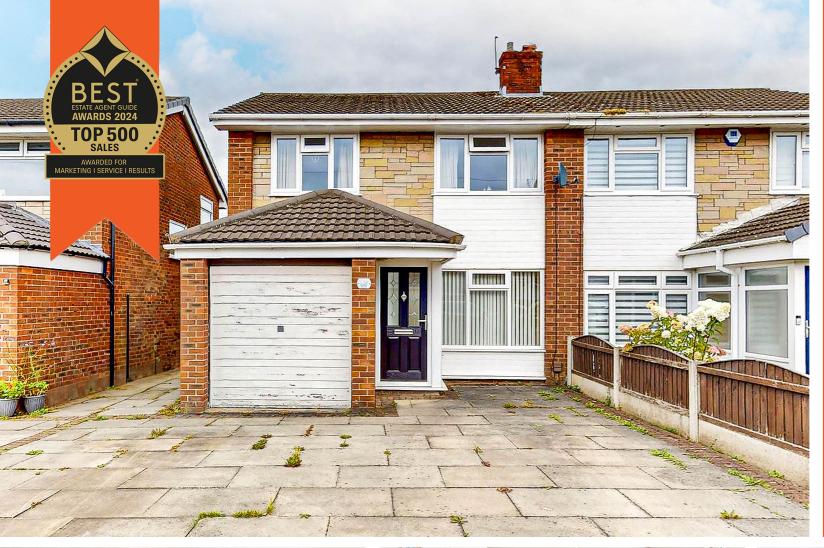

ARUNDEL AVENUE FLIXTON

OFFERS OVER

£330,000

3 BEDROOMS

1 BATHROOM

2 RECEPTIONS

EPC GRADE:- D

## Arundel Avenue, Flixton, M41 6NG

VITALSPACE ESTATE AGENTS are pleased to offer for sale this THREE BEDROOM semi detached family home in the sought after area of Flixton. In brief, the accommodation comprises; entrance porch, a spacious lounge and modern diningkitchen space, leading upstairs to a shaped landing with three well proportioned bedrooms and a three piece contemporary bathroom suite. The property benefits from gas central heating and has uPVC double glazed windows throughout. Externally, there is a paved driveway with ample space for parking at the front of the property, which leads to an integral garage. To the rear there is a generously sized garden, mainly laid to lawn, with a paved patio area providing ample space for outdoor dining during those summer months. This property provides convenience for commuters, access to highly regarded schools and close proximity to local shopping facilities. To book your viewing call the team at VITALSPACE ESTATE AGENTS.