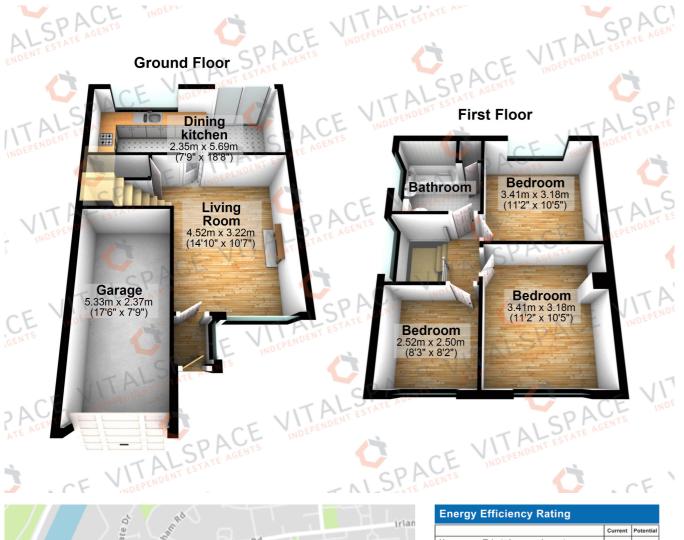

## Arundel Avenue, Flixton, M41 6NG

VITALSPACE ESTATE AGENTS are pleased to offer for sale this THREE BEDROOM semi detached family home in the sought after area of Flixton. In brief, the accommodation comprises; entrance porch, a spacious lounge and modern diningkitchen space, leading upstairs to a shaped landing with three well proportioned bedrooms and a three piece contemporary bathroom suite. The property benefits from gas central heating and has uPVC double glazed windows throughout. Externally, there is a paved driveway with ample space for parking at the front of the property, which leads to an integral garage. To the rear there is a generously sized garden, mainly laid to lawn, with a paved patio area providing ample space for outdoor dining during those summer months. This property provides convenience for commuters, access to highly regarded schools and close proximity to local shopping facilities. To book your viewing call the team at VITALSPACE ESTATE AGENTS.

## Features

- Three bedrooms
- Semi detached property
- Gas central heating
- uPVC double glazing
- Open plan dining kitchen
- Luxury tiled bathroom
- Mature rear garden
- Garage and driveway
- Deceptively spacious
- Viewing essential