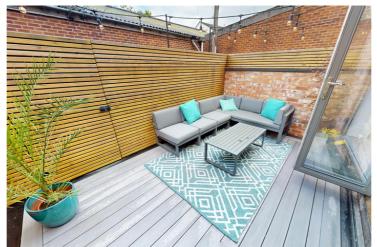

rear courtyard garden. To the first floor, a shaped landing provides entry into two double bedrooms and a luxury four piece tiled bathroom. The property is uPVC double glazed and is warmed by gas central heating. Externally the rear courtyard boasts composite decked area which is fenced for privacy. There is external power, lighting & water. Ideally placed to enjoy the ever growing amenities of the area & transport links. Contact VitalSpace Estate Agents to arrange an internal inspection or for further information.

## Features

- End period terrace
- Two double bedrooms
- Stunning presentation
- Impressive dining kitchen
- Stylish finish throughout
- Ideal for amenities
- Enclosed rear courtyard
- Luxury tiled bathroom