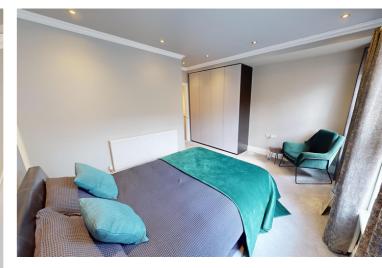

rear courtyard garden. To the first floor, a shaped landing provides entry into two double bedrooms and a luxury four piece tiled bathroom. The property is uPVC double glazed and is warmed by gas central heating. Externally the rear courtyard boasts composite decked area which is fenced for privacy. There is external power, lighting & water. Ideally placed to enjoy the ever growing amenities of the area & transport links. Contact VitalSpace Estate Agents to arrange an internal inspection or for further information.

## Features

- End period terrace
- Two double bedrooms
- Stunning presentation
- Impressive dining kitchen
- Stylish finish throughout
- Ideal for amenities
- Enclosed rear courtyard
- Luxury tiled bathroom