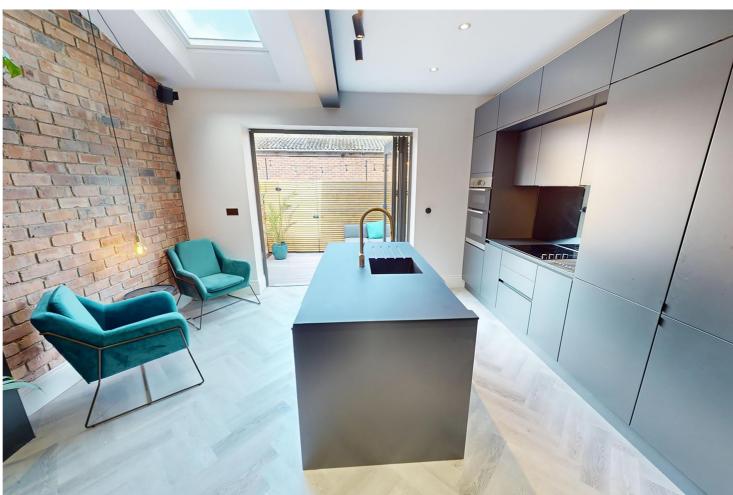

## Stephen Street, Urmston, M41 9AT

\*\*STUNNING EXTENDED PERIOD HOME\*\* - VITALSPACE ESTATE AGENTS are delighted to offer for sale this superbly presented and stylishly finished TWO DOUBLE BEDROOM extended end terrace property. If you are looking for a convenient location and a property in genuine 'move in' condition, be sure to book your viewing early. In brief the accommodation comprises welcoming; a warm and welcoming entrance hallway, a spacious living room alongside an impressive extended modern dining kitchen with bi-folding doors leading out into the

## Features

- End period terrace
- Two double bedrooms
- Stunning presentation
- Impressive dining kitchen
- Stylish finish throughout
- Ideal for amenities
- Enclosed rear courtyard
- Luxury tiled bathroom