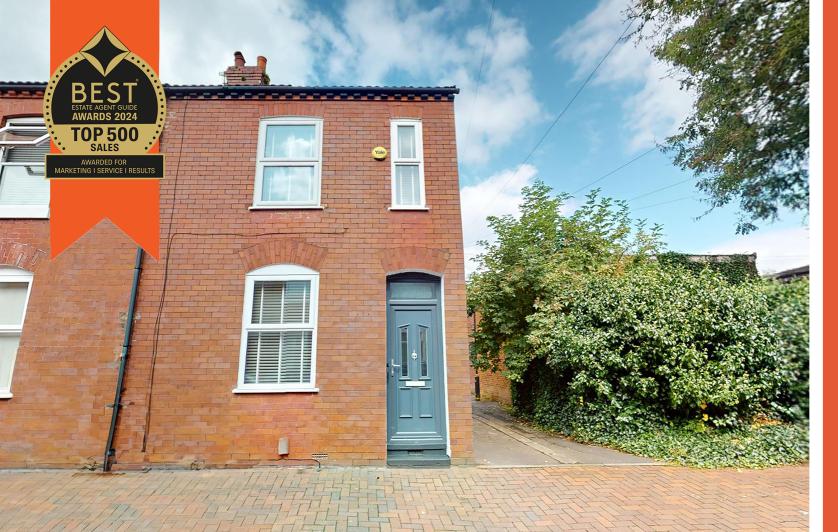

## Stephen Street, Urmston, M41 9AT

\*\*STUNNING EXTENDED PERIOD HOME\*\* - VITALSPACE ESTATE AGENTS are delighted to offer for sale this superbly presented and stylishly finished TWO DOUBLE BEDROOM extended end terrace property. If you are looking for a convenient location and a property in genuine 'move in' condition, be sure to book your viewing early. In brief the accommodation comprises welcoming; a warm and welcoming entrance hallway, a spacious living room alongside an impressive extended modern dining kitchen with bi-folding doors leading out into the

rear courtyard garden. To the first floor, a shaped landing provides entry into two double bedrooms and a luxury four piece tiled bathroom. The property is uPVC double glazed and is warmed by gas central heating. Externally the rear courtyard boasts composite decked area which is fenced for privacy. There is external power, lighting & water. Ideally placed to enjoy the ever growing amenities of the area & transport links. Contact VitalSpace Estate Agents to arrange an internal inspection or for further information.

## Features

- End period terrace
- Two double bedrooms
- Stunning presentation
- Impressive dining kitchen
- Stylish finish throughout
- Ideal for amenities
- Enclosed rear courtyard
- Luxury tiled bathroom