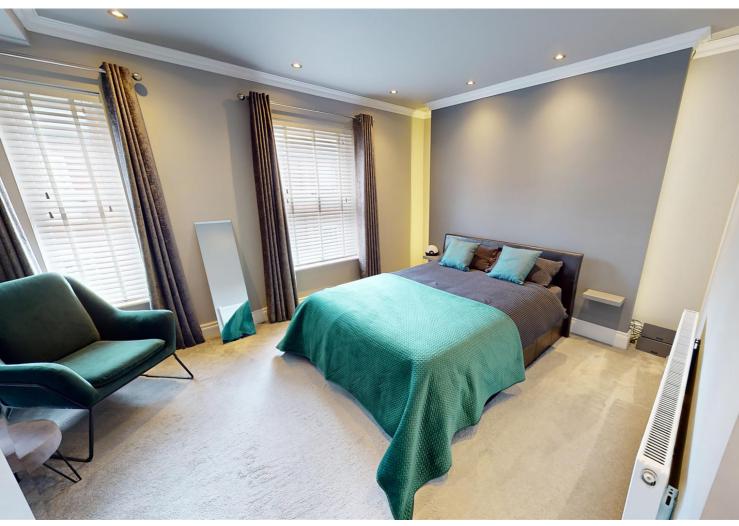

rear courtyard garden. To the first floor, a shaped landing provides entry into two double bedrooms and a luxury four piece tiled bathroom. The property is uPVC double glazed and is warmed by gas central heating. Externally the rear courtyard boasts composite decked area which is fenced for privacy. There is external power, lighting & water. Ideally placed to enjoy the ever growing amenities of the area & transport links. Contact VitalSpace Estate Agents to arrange an internal inspection or for further information.

## Features

- End period terrace
- Two double bedrooms
- Stunning presentation
- Impressive dining kitchen
- Stylish finish throughout
- Ideal for amenities
- Enclosed rear courtyard
- Luxury tiled bathroom