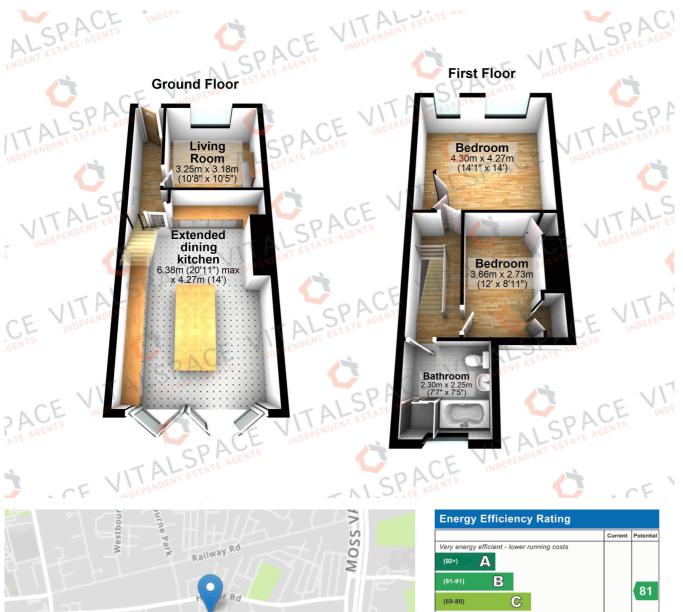

## Stephen Street, Urmston, M41 9AT

\*\*STUNNING EXTENDED PERIOD HOME\*\* - VITALSPACE ESTATE AGENTS are delighted to offer for sale this superbly presented and stylishly finished TWO DOUBLE BEDROOM extended end terrace property. If you are looking for a convenient location and a property in genuine 'move in' condition, be sure to book your viewing early. In brief the accommodation comprises welcoming; a warm and welcoming entrance hallway, a spacious living room alongside an impressive extended modern dining kitchen with bi-folding doors leading out into the

rear courtyard garden. To the first floor, a shaped landing provides entry into two double bedrooms and a luxury four piece tiled bathroom. The property is uPVC double glazed and is warmed by gas central heating. Externally the rear courtyard boasts composite decked area which is fenced for privacy. There is external power, lighting & water. Ideally placed to enjoy the ever growing amenities of the area & transport links. Contact VitalSpace Estate Agents to arrange an internal inspection or for further information.

D

E

F

(55-68)

(39-54)

(21-38)