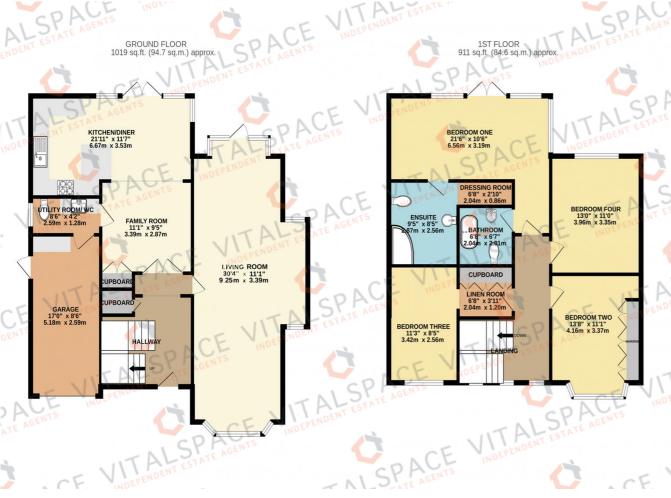

## Entwisle Avenue, Davyhulme, M41 5TW

\*\*LARGE PRIVATE GARDEN\*\* - \*\*IMPRESSIVE MASTER BEDROOM SUITE\*\* - VITALSPACE ESTATE AGENTS are pleased to offer for sale this exciting opportunity to purchase this beautiful, vastly extended FOUR DOUBLE BEDROOM family home occupying a superb position on this prestigious Urmston road. Situated within a popular tree lined residential area and convenient for range of highly regarded local schools and desirable amenities on Moorside Road. Offering spacious accommodation, this property would be ideal for any growing family and briefly comprises; a welcoming entrance hallway, cloakroom, large living room with Inglenook, handmade bespoke fireplace and open grate coal-effect gas fire, an extended dining kitchen with double doors leading out into the garden and a separate utility room with WC facilities. Stairs rise to the first floor level where a shaped landing provides entry into four double bedrooms and a good sized family bathroom. The master bedroom suite is exceptionally well proportioned with windows overlooking the rear garden, serviced by a large en-suite bathroom. Externally, to the front of the property, a gravel driveway provides ample off road parking and leads up to an attached integral garage. To the rear, a

## Features

- Four double bedrooms
- Detached family residence
- Desirable tree lined road
- Mature rear gardens
- Impressive master bedroom
- Utility and downstairs WC
- Extended acccommodation
- uPVC double glazing
- Open plan dining kitchen
- Vlewing advised