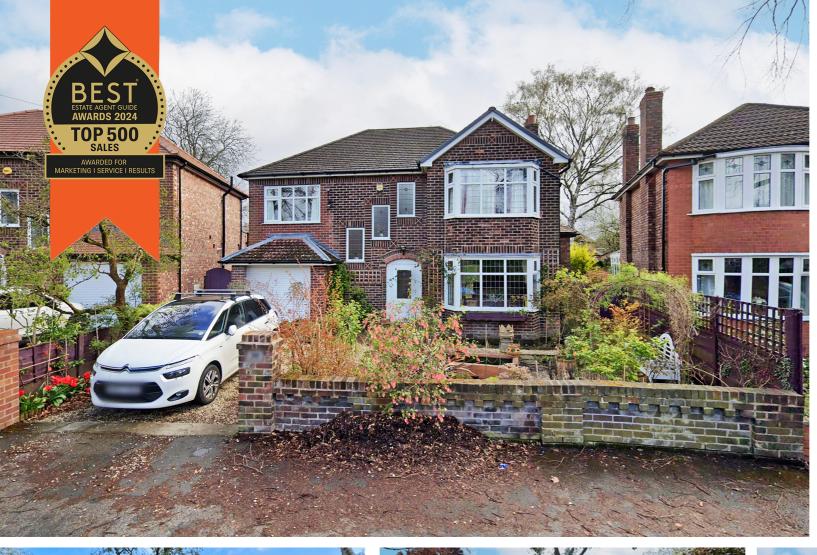

ENTWISLE AVENUE DAVYHULME

£725,000

4 BEDROOMS

2 BATHROOMS

3 RECEPTIONS

EPC GRADE:- D

## Entwisle Avenue, Davyhulme, M41 5TW

\*\*LARGE PRIVATE GARDEN\*\* - \*\*IMPRESSIVE MASTER BEDROOM SUITE\*\* - VITALSPACE ESTATE AGENTS are pleased to offer for sale this exciting opportunity to purchase this beautiful, vastly extended FOUR DOUBLE BEDROOM family home occupying a superb position on this prestigious Urmston road. Situated within a popular tree lined residential area and convenient for range of highly regarded local schools and desirable amenities on Moorside Road. Offering spacious accommodation, this property would be ideal for any growing family and briefly comprises; a welcoming entrance hallway, cloakroom, large living room with Inglenook, handmade bespoke fireplace and open grate coal-effect gas fire, an extended dining kitchen with double doors leading out into the garden and a separate utility room with WC facilities. Stairs rise to the first floor level where a shaped landing provides entry into four double bedrooms and a good sized family bathroom. The master bedroom suite is exceptionally well proportioned with windows overlooking the rear garden, serviced by a large en-suite bathroom. Externally, to the front of the property, a gravel driveway provides ample off road parking and leads up to an attached integral garage. To the rear, a

## Features

- Four double bedrooms
- Detached family residence
- Desirable tree lined road
- Mature rear gardens
- Impressive master bedroom
- Utility and downstairs WC
- Extended acccommodation
- uPVC double glazing
- Open plan dining kitchen
- Vlewing advised