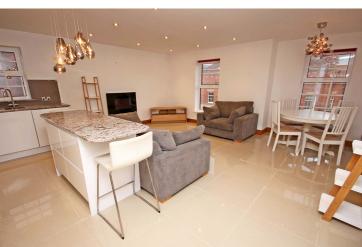

## Liverpool Road, Castlefield, M3 4JN

\*\*NO ONWARD CHAIN\*\* - VITALSPACE ESTATE AGENTS are delighted to offer for sale this stunning TWO BEDROOM top floor apartment situated on the always popular Liverpool Road in Castlefield. Located just off Deansgate and across from the Museum of Science and Industry Museum, this property occupies one of the city's most desirable locations, sure to suit most house hunters. This contemporary apartment benefits from attractively presented accommodation throughout and comprises; a spacious open plan living area accessed via double doors, an impressive open plan dining kitchen complete with high specification integrated appliances and breakfast bar/island with storage alongside two double bedrooms with an ensuite shower room to the master bedroom and a three piece bathroom. Both bathrooms are finished to a high specification with rain shower attachments and waterfall taps. The property benefits from high specification underfloor heating throughout which can be controlled from the living area and both bedrooms; contemporary oak doors and skirting boards to all rooms plus brushed steel dimmer switches in all rooms and matching brushed steel electrical sockets/ switches throughout. There is also the added benefit of a