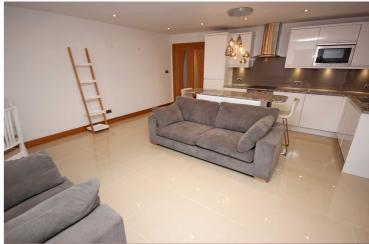

## Liverpool Road, Castlefield, M3 4JN

\*\*NO ONWARD CHAIN\*\* - VITALSPACE ESTATE AGENTS are delighted to offer for sale this stunning TWO BEDROOM top floor apartment situated on the always popular Liverpool Road in Castlefield. Located just off Deansgate and across from the Museum of Science and Industry Museum, this property occupies one of the city's most desirable locations, sure to suit most house hunters. This contemporary apartment benefits from attractively presented accommodation throughout and comprises; a spacious open plan living area accessed via double doors, an impressive open plan dining kitchen complete with high specification integrated appliances and breakfast bar/island with storage alongside two double bedrooms with an ensuite shower room to the master bedroom and a three piece bathroom. Both bathrooms are finished to a high specification with rain shower attachments and waterfall taps. The property benefits from high specification underfloor heating throughout which can be controlled from the living area and both bedrooms; contemporary oak doors and skirting boards to all rooms plus brushed steel dimmer switches in all rooms and matching brushed steel electrical sockets/ switches throughout. There is also the added benefit of a

## Features

- Two double bedrooms
- Top floor apartment
- Underfloor heating
- Secure Parking Space
- Prime Central Location
- Bathroom and en suite
- Additional Loft Space
- Minutes to Deansgate
- No onward chain
- Open plan dining kitchen