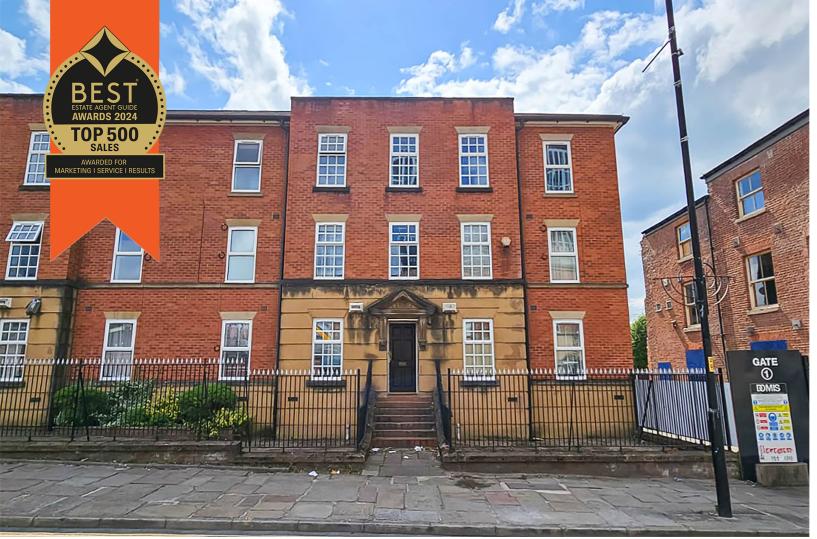

## Liverpool Road, Castlefield, M3 4JN

\*\*NO ONWARD CHAIN\*\* - VITALSPACE ESTATE AGENTS are delighted to offer for sale this stunning TWO BEDROOM top floor apartment situated on the always popular Liverpool Road in Castlefield. Located just off Deansgate and across from the Museum of Science and Industry Museum, this property occupies one of the city's most desirable locations, sure to suit most house hunters. This contemporary apartment benefits from attractively presented accommodation throughout and comprises; a spacious open plan living area accessed via double doors, an impressive open plan dining kitchen complete with high specification integrated appliances and breakfast bar/island with storage alongside two double bedrooms with an ensuite shower room to the master bedroom and a three piece bathroom. Both bathrooms are finished to a high specification with rain shower attachments and waterfall taps. The property benefits from high specification underfloor heating throughout which can be controlled from the living area and both bedrooms; contemporary oak doors and skirting boards to all rooms plus brushed steel dimmer switches in all rooms and matching brushed steel electrical sockets/ switches throughout. There is also the added benefit of a