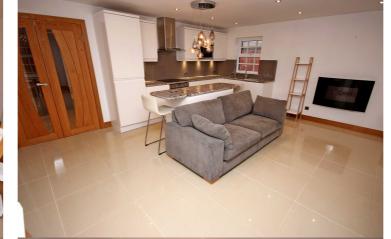

## Liverpool Road, Castlefield, M3 4JN

\*\*NO ONWARD CHAIN\*\* - VITALSPACE ESTATE AGENTS are delighted to offer for sale this stunning TWO BEDROOM top floor apartment situated on the always popular Liverpool Road in Castlefield. Located just off Deansgate and across from the Museum of Science and Industry Museum, this property occupies one of the city's most desirable locations, sure to suit most house hunters. This contemporary apartment benefits from attractively presented accommodation throughout and comprises; a spacious open plan living area accessed via double doors, an impressive open plan dining kitchen complete with high specification integrated appliances and breakfast bar/island with storage alongside two double bedrooms with an ensuite shower room to the master bedroom and a three piece bathroom. Both bathrooms are finished to a high specification with rain shower attachments and waterfall taps. The property benefits from high specification underfloor heating throughout which can be controlled from the living area and both bedrooms; contemporary oak doors and skirting boards to all rooms plus brushed steel dimmer switches in all rooms and matching brushed steel electrical sockets/ switches throughout. There is also the added benefit of a