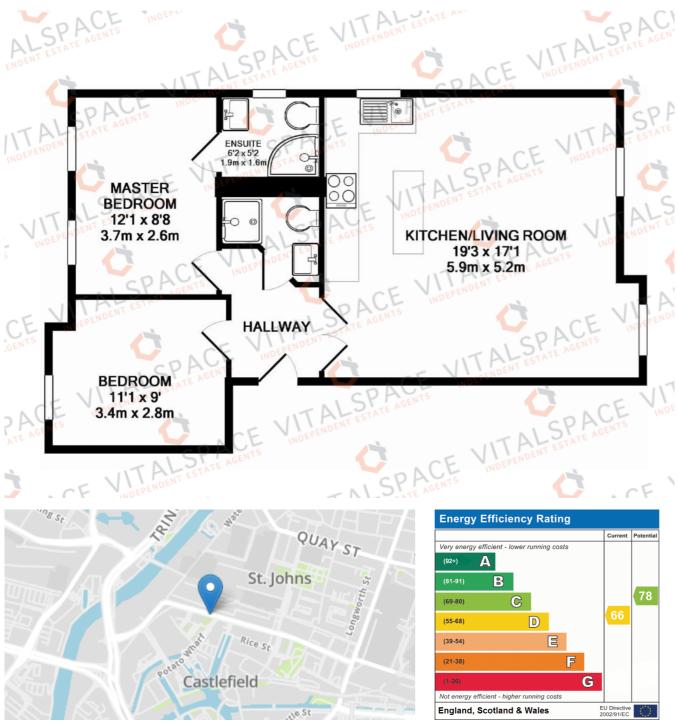

## Liverpool Road, Castlefield, M3 4JN

\*\*NO ONWARD CHAIN\*\* - VITALSPACE ESTATE AGENTS are delighted to offer for sale this stunning TWO BEDROOM top floor apartment situated on the always popular Liverpool Road in Castlefield. Located just off Deansgate and across from the Museum of Science and Industry Museum, this property occupies one of the city's most desirable locations, sure to suit most house hunters. This contemporary apartment benefits from attractively presented accommodation throughout and comprises; a spacious open plan living area accessed via double doors, an impressive open plan dining kitchen complete with high specification integrated appliances and breakfast bar/island with storage alongside two double bedrooms with an ensuite shower room to the master bedroom and a three piece bathroom. Both bathrooms are finished to a high specification with rain shower attachments and waterfall taps. The property benefits from high specification underfloor heating throughout which can be controlled from the living area and both bedrooms; contemporary oak doors and skirting boards to all rooms plus brushed steel dimmer switches in all rooms and matching brushed steel electrical sockets/ switches throughout. There is also the added benefit of a

## Features

- Two double bedrooms
- Top floor apartment
- Underfloor heating
- Secure Parking Space
- Prime Central Location
- Bathroom and en suite
- Additional Loft Space
- Minutes to Deansgate
- No onward chain
- Open plan dining kitchen