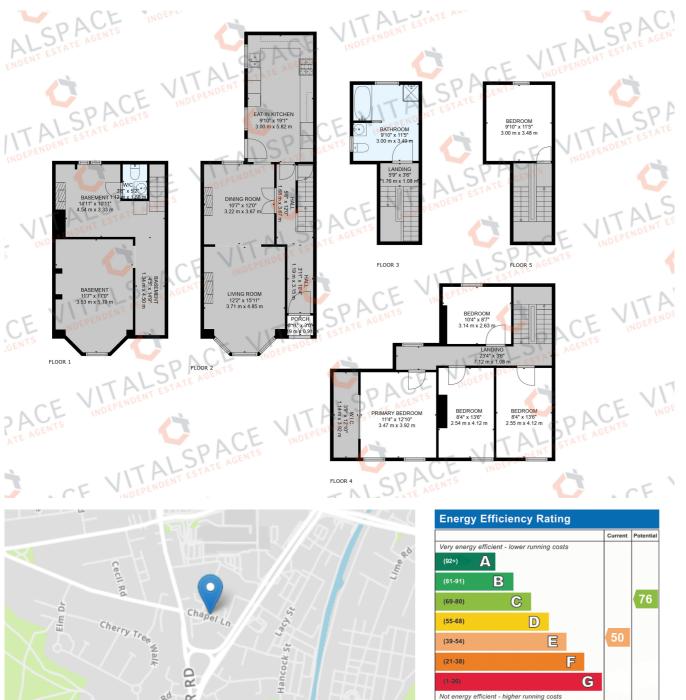

## Chapel Lane, Stretford, M32 9AJ

\*\*DECEPTIVE SPACIOUS FIVE BEDROOM PROPERTY\*\* - VITALSPACE ESTATE AGENTS are pleased to offer for sale this attractive FIVE DOUBLE BEDROOM period property perfect for any growing family. Located in a sought after area of Stretford, this property is ideal for local amenities, local schooling and with excellent transport links to and from the City Centre, Media City and Salford Quays. Arranged over four floors, in brief this property comprises of an welcoming entrance hallway, a generously sized bay fronted living room opening into a well proportioned dining room with a 19ft eat in kitchen beyond. To the first floor, a shaped landing provides entry into four double bedrooms and a four piece family bathroom. A further staircases rises up to the second floor level where a fifth double bedroom can be found. A further benefit of this attractive period home is the useful cellars accessed via the kitchen which include two large chambers and a WC. Externally, an enclosed walled courtyard can be found to the rear of the property, ideal for alfresco dining during those summer months. As mentioned, this property is nestled in a popular area of Stretford, a delightful residential setting for families. The area enjoys a tranquil atmosphere while being conveniently located near local amenities. Residents can take advantage of nearby schools, parks, and leisure facilities, ensuring a vibrant community spirit. Excellent transport links provide easy access to Manchester city centre and other neighbouring areas, making it an ideal location for commuters. Experience a harmonious blend of suburban living and urban convenience in this sought-after area of Stretford. Contact VitalSpace Estate Agents for further information or to arrange an internal inspection.