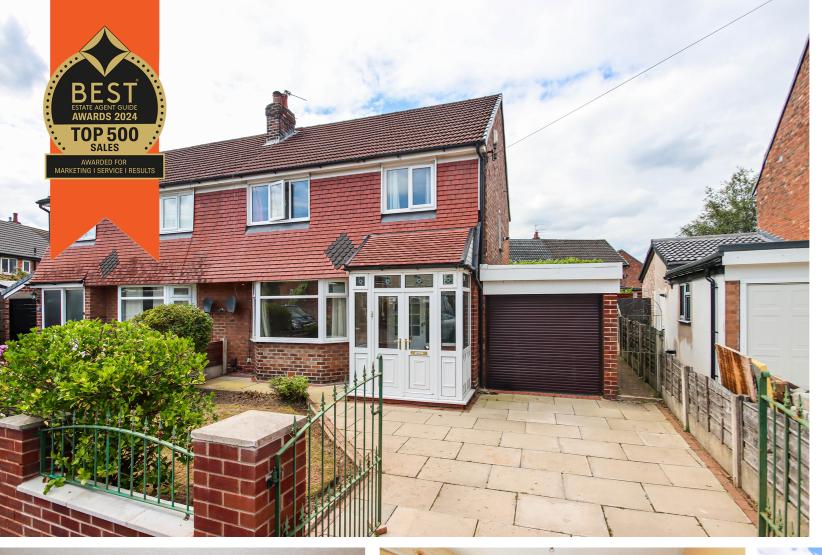

BENT LANES
DAVYHULME

£315,000

3 BEDROOMS

1 BATHROOM

2 RECEPTIONS

EPC GRADE:- C

## Bent Lanes, Davyhulme, M41 8NY

\*\*NO ONWARD CHAIN\*\* - VITALSPACE ESTATE AGENTS are pleased to offer for sale this well presented THREE BEDROOM semi detached property located on the ever popular Bent Lanes in Davyhulme. This property provides an ideal family home and offers a paved gated driveway, attached garage and pleasant gardens to both the front and rear. In brief, the accommodation comprises; entrance hallway, a spacious living room which leads to a dining room, a fitted kitchen and a useful utility room. Access into an integral garage can be found via the utility room benefiting from excallent dry storage space with a roller shutter garage door. To the first floor there are THREE well proportioned bedrooms and a contemporary three piece tiled bathroom. Externally, a paved driveway leads to the attached garage which is accessed via an up and over door. To the rear of the property, beautifully maintained West facing garden can be found. Situated in a prime location within close proximity to Urmston town centre with its array of shops, eateries, wine bar and much more. Urmston itself boasts excellent schools for all ages and a range of public transport including bus routes, Urmston train station and motorways links. Contact VitalSpace Estate Agents to arrange an internal inspection. We strongly recommend arranging an appointment to avoid disappointment.