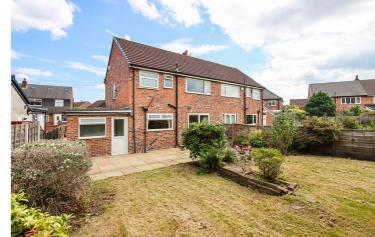

## Bent Lanes, Davyhulme, M41 8NY

\*\*NO ONWARD CHAIN\*\* - VITALSPACE ESTATE AGENTS are pleased to offer for sale this well presented THREE BEDROOM semi detached property located on the ever popular Bent Lanes in Davyhulme. This property provides an ideal family home and offers a paved gated driveway, attached garage and pleasant gardens to both the front and rear. In brief, the accommodation comprises; entrance hallway, a spacious living room which leads to a dining room, a fitted kitchen and a useful utility room. Access into an integral garage can be found via the utility room benefiting from excallent dry storage space with a roller shutter garage door. To the first floor there are THREE well proportioned bedrooms and a contemporary three piece tiled bathroom. Externally, a paved driveway leads to the attached garage which is accessed via an up and over door. To the rear of the property, beautifully maintained West facing garden can be found. Situated in a prime location within close proximity to Urmston town centre with its array of shops, eateries, wine bar and much more. Urmston itself boasts excellent schools for all ages and a range of public transport including bus routes, Urmston train station and motorways links. Contact VitalSpace Estate Agents to arrange an internal inspection. We strongly recommend arranging an appointment to avoid disappointment.

When was the property last rewired? No - EICR in place

Which way does the garden face? West facing rear garden

Are there any extensions and if so when were they built? No

Reasons for sale of property? Sale of buy to let