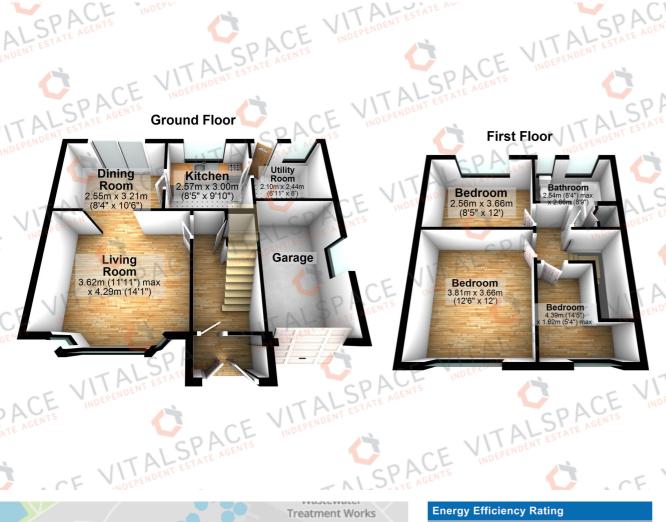

## Bent Lanes, Davyhulme, M41 8NY

\*\*NO ONWARD CHAIN\*\* - VITALSPACE ESTATE AGENTS are pleased to offer for sale this well presented THREE BEDROOM semi detached property located on the ever popular Bent Lanes in Davyhulme. This property provides an ideal family home and offers a paved gated driveway, attached garage and pleasant gardens to both the front and rear. In brief, the accommodation comprises; entrance hallway, a spacious living room which leads to a dining room, a fitted kitchen and a useful utility room. Access into an integral garage can be found via the utility room benefiting from excallent dry storage space with a roller shutter garage door. To the first floor there are THREE well proportioned bedrooms and a contemporary three piece tiled bathroom. Externally, a paved driveway leads to the attached garage which is accessed via an up and over door. To the rear of the property, beautifully maintained West facing garden can be found. Situated in a prime location within close proximity to Urmston town centre with its array of shops, eateries, wine bar and much more. Urmston itself boasts excellent schools for all ages and a range of public transport including bus routes, Urmston train station and motorways links. Contact VitalSpace Estate Agents to arrange an internal inspection. We strongly recommend arranging an appointment to avoid disappointment.