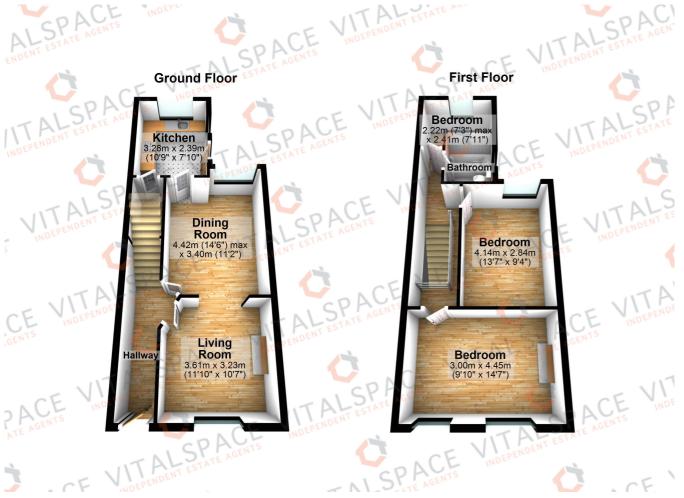

## Mitford Street, Stretford, M32 8AG

\*\*NO ONWARD CHAIN\*\* - VITALSPACE ESTATE AGENTS are pleased to offer for sale well presented THREE BEDROOM end terraced property situated in a fantastic location. In brief the recently decorated accommodation comprises; Entrance hallway with a quarry tiled floor, a through living/dining room and a modern newly fitted kitchen. To the first floor, a shaped landing provides entry into THREE BEDROOMS and a modern three piece bathroom. To the rear, a walled courtyard provides an excellent area for a table and chairs during those summer months. Further benefits of this spacious period home include uPVC double glazing and gas central heating. As mentioned, this property is close to good public transport to surrounding areas such as The Trafford Centre and Media city as well as within the catchment area for the local schools and walking vicinity to local parks. Contact VitalSpace Estate Agents to arrange an internal inspection or for further information.

## Features

- Three Bedrooms
- End of terrace property
- Recently decorated
- Popular Stretford location
- Gas central heating
- No onward chain
- Quiet Stretford cul-de-sac
- Viewing essential