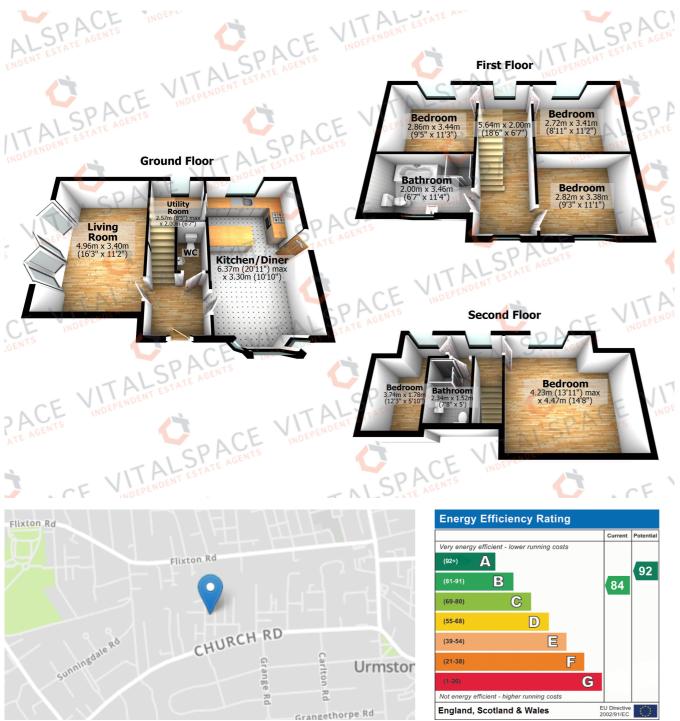

## Dartford Road, Urmston, M41 9DE

\*\*NEWLY BUILT DETACHED HOME\*\* - \*\*VIDEO TOUR\*\* - VITALSPACE ESTATE AGENTS are pleased to offer for sale this bespoke, architect designed family home offering an ideal blend of style, functionality, and comfort. Spacious and airy, the interior is adorned with sleek finishes and premium fixtures, creating an inviting and sophisticated ambiance throughout. This property is designed to the highest specification and complimented by a stunning open plan dining kitchen forming the hub of the house, perfect for entertaining. This magnificent, newly built property is arranged over THREE FLOORS with expansive accommodation extending to approximately 129 sqm / 1388 sqft including FIVE BEDROOMS and TWO BATHROOMS. The property is approached via a tegular block paved driveway with a uPVC entrance door opening into an impressive entrance hallway which provides entry into a generously sized living room with bi-folding doors which lead out into the secluded garden alongside a large contemporary, open plan dining kitchen complete with a host of wall and base units with a breakfast bar with space for seating. A conveniently situated utility room can be accessed via the kitchen alongside a downstairs WC which completes the ground floor accommodation Stairs rise to the first floor to a shaped landing which provides entry into three well proportioned double bedrooms and a four piece family bathroom with a separate shower and bath. To the second floor, an impressive master bedroom can be found and a single bedroom/study and a tiled shower room. Externally to the front and side there is a generous driveway providing ample off-road parking suitable for multiple vehicles. To the rear, a private, secluded garden can be found, mainly laid to lawn with a large patio area suitable for alfresco dining during the summer months. The property is situated on a quiet Urmston cul-de-sac, enjoying the fantastic convenience of being minutes walk to an excellent array of local facilities including an exceptional range of shops, general services and restaurants. For commuters, the property positioned is within close proximity to the motorway network and Urmston train Station