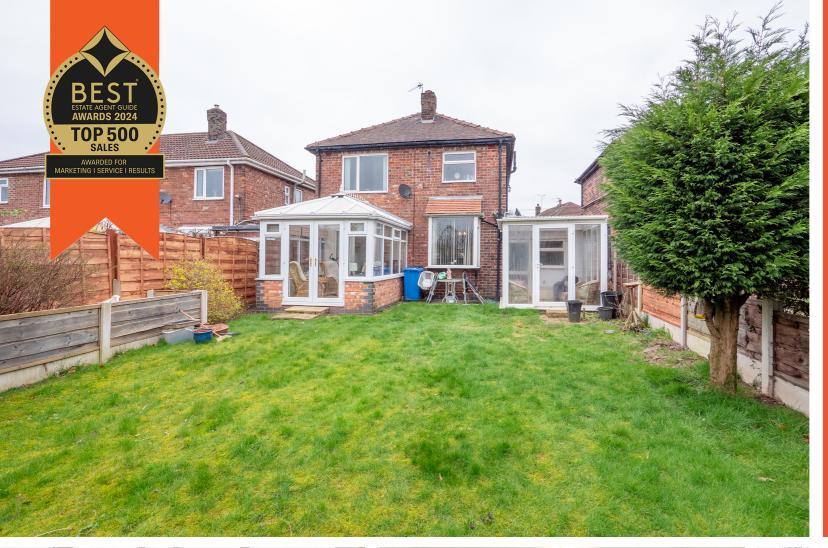

## Newcroft Crescent, Urmston, M41 9NW

\*\*NO ONWARD CHAIN\*\* - \*\*THREE BEDROOM DETACHED FAMILY HOME\*\* - \*\*SOUTH FACING REAR GARDEN\*\* -VITALSPACE ESTATE AGENTS are pleased to offer for sale this EXTENDED THREE BEDROOM DETACHED property located on the always popular Newcroft Crescent in Urmston. In brief, this tastefully presented property comprises; porch, a warm and welcoming entrance hallway, a 21ft spacious living room, fully double glazed conservatory, a good sized dining room which opens into an fitted kitchen and second conservatory. A useful integral garage can also found to the ground floor level and accessed via the kitchen. To the first floor, a shaped landing provides entry into three well proportioned bedrooms, a two piece bathroom and a separate WC. Externally, to the front of the property, a driveway provides off road parking alongside a shaped lawned garden. To the rear an enclosed south facing lawned garden can be found. The location is ideal for walkers, there is a children's play park close-by, easy access to bus routes, Humphrey Park train station and local schools. Offered for sale with no onward chain, please contact VITALSPACE ESTATE AGENTS to arrange an internal inspection or for further information.

## Features

- Three bedrooms
- Detached family home
- Quiet Urmston location
- South facing rear garden
- No onward chain
- Two uPVC conservatories
- Integral garage
- 21ft spacious living room
- Attractively priced
- Viewing recommended