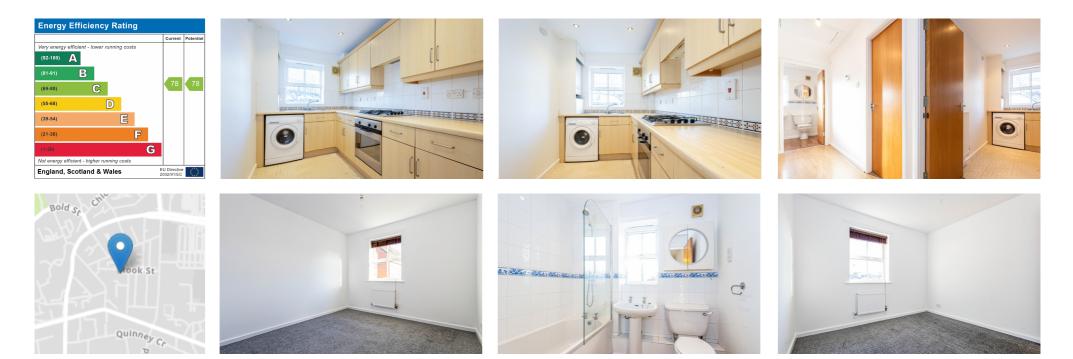

## **PROPERTY DETAILS**

\*\*RECENTLY RENOVATED\*\* - \*\*VIDEO TOUR\*\* - \*\*AVAILABLE 09-08-24\*\* -VITALSPACE ESTATE AGENTS are pleased to offer for rental this spacious and well presented TWO DOUBLE BEDROOM second floor apartment situated in poplar area of Hulme within short distance to Manchester City Centre, Close to a range of local amenities and major transport links. The well presented accommodation briefly comprises; a welcoming entrance hallway, a shaped living room with a Juliet balcony, a separate modern fitted kitchen, two good sized bedrooms and a modern fitted bathroom with a shower over. This property benefits from a gas central heating system and has uPVC double glazed windows. Available from the 09-08-24 on an unfurnished basis. There is also the benefit of a designated PARKING space in a secure courtyard. As mentioned, this desirable apartment is positioned within walking distance of Manchester city centre. An internal inspection comes highly recommended.

## TERMS

All photographs are provided for guidance only. Redress scheme provided by: The Property Ombudsman Client Money Protection provided by: Propertymark – C0124317

EPC Grade:- C Council Tax Band - A Tenure - Leasehold