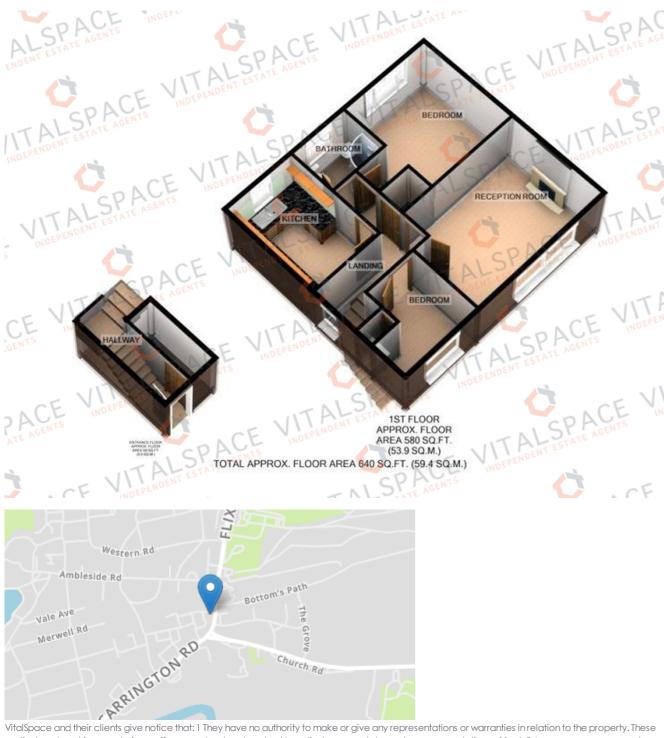

## Flixton Road, Flixton, M41 6JF

\*\*NO ONWARD CHAIN\*\* - VITALSPACE ESTATE AGENTS are pleased to offer for sale this superbly presented FIRST FLOOR TWO BEDROOM apartment positioned in the heart of Flixton village. Unlike many apartments, this property benefits from its own entrance door with no communal hallways and in brief the tastefully presented accommodation comprises; entrance hallway, a good sized living room, a modern fitted kitchen, two well proportioned bedrooms and a contemporary three piece shower room. Warmed by gas central heating and is uPVC double glazed throughout. The property also offers communal gardens. Ideally situated for Flixton train station, Flixton Park and just a short distance from Urmston town centre. Contact VitalSpace Estate Agents to arrange an internal viewing.