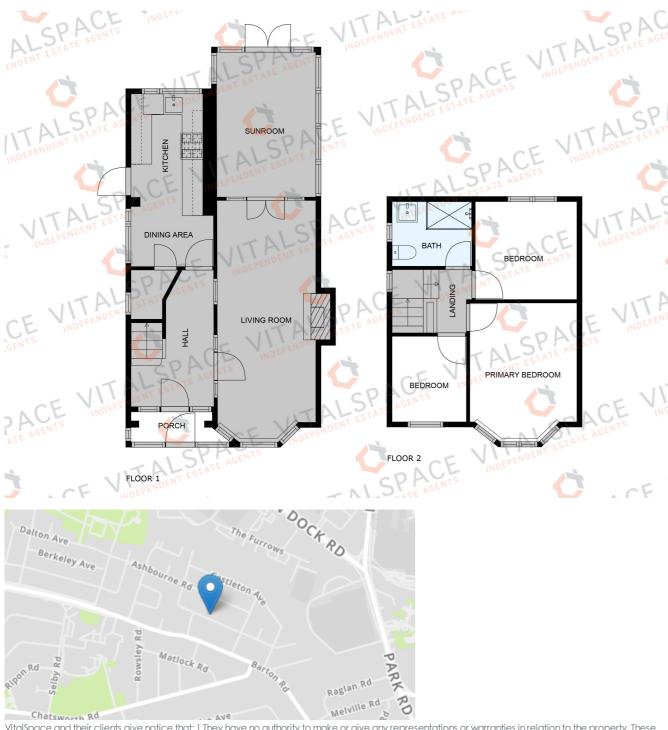

## Bradwell Avenue, Stretford, M32 9RX

\*\*EXTENDED FAMILY ACCOMMODATION\*\* - VITALSPACE ESTATE AGENTS are pleased to offer for sale this spacious, well presented, THREE BEDROOM semi detached property located on a popular Stretford road within close proximity of a selection of highly regarded schools, transport links, amenities and just a short distance from Salford quays and the Trafford centre. This well maintained extended family home has been lovingly upgraded by our clients and briefly comprises; a warm and welcoming entrance hallway, an attractive bay fronted living room with double doors opening into a good sized versatile reception room alongside a dining kitchen. The kitchen itself is fitted with a host of wall and base units with contrasting worksurfaces. To the first floor, a shaped landing provides entry into three generously sized bedroom and a modern three piece tiled shower room. Externally, this property is positioned on a good sized plot with ample off road parking to the front of the property provided by a driveway. To rear of the property, a garden can be found which is mainly laid to lawn with fenced boundaries and an elevated decked seating area, ideal for a table and chairs during those summer months. A detached garage can also be found to the rear and benefits from a up and over garage door. Located in vibrant and convenient area popular with families. Contact VitalSpace Estate Agents to arrange an internal inspection or for further information.