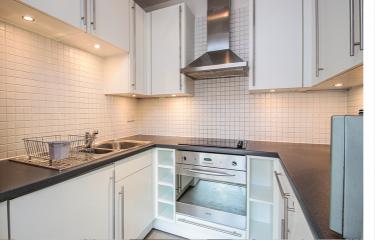

## PROPERTY DETAILS

\*\*AVAILABLE 15-07-24\*\* - VITALSPACE ESTATE AEGNTS are pleased to offer for rental this superb furnished ONE DOUBLE BEDROOM apartment with a full width BALCONY. Located on the SIXTH FLOOR of this iconic development by Urban Splash, this apartment benefits from full height floor to ceiling windows and a BALCONY off both the living room and bedroom providing superb views of the City Centre. A fully equipped kitchen and modern three piece bathroom. The bars and restaurants of Castlefield and Deansgate are a few minutes walk away. Ideally located for access to the M60/M56 motorway networks, plus Deansgate railway and Metrolink station. Excellent communal gardens with lawn and decked area. Available from the 15-07-24 on an FURNISHED BASIS. An internal inspection is highly recommended to appreciate this recently updated apartment. Contact VitalSpace Estate Agents for further information.