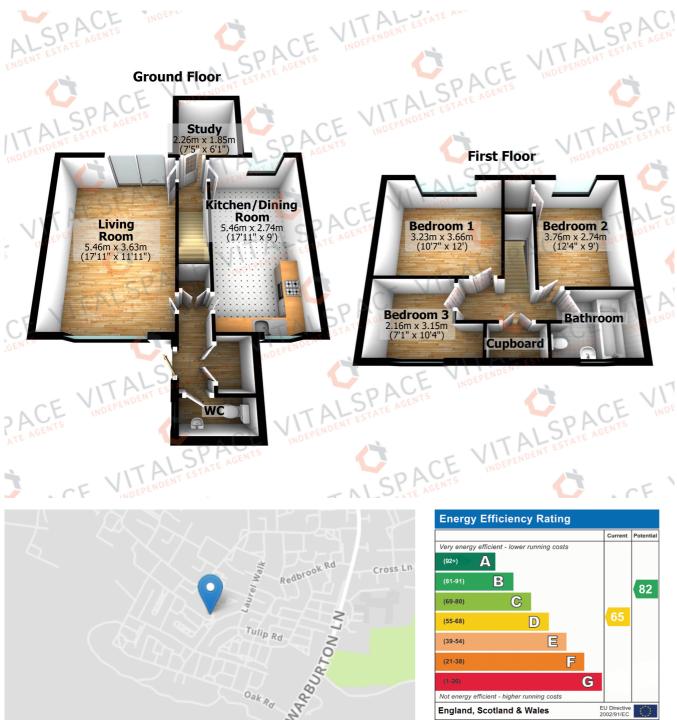

## Cumberland Road, Partington, M31 4LB

\*\*NO ONWARD CHAIN\*\* - \*\*UPDATED KITCHEN AND BATHROOM\*\* - VITALSPACE ESTATE AGENTS are delighted to bring to the market this deceptively spacious end town house property located on Cumberland Road in Partington. This spacious property boasts well proportioned living accommodation with the added benefits of fantastic sized bedrooms and a recently installed kitchen and bathroom. In brief, the tastefully updated accommodation comprises; a welcoming entrance hallway, a downstairs WC, a useful study, a generously sized living room and a large open plan kitchen/diner. To the first floor level, a shaped landing provides entry to three good sized bedrooms and a recently updated, contemporary three piece tiled bathroom. Externally, to the front of this property, a good sized driveway can be found providing off road parking whilst to the rear, an recently landscaped, part lawned, part decked garden creates an ideal for any family during those summer months. A timber built summer house can also be found to the rear of the property ideal for use as a study/gym. Located within walking distance of Partington town centre and its shopping centre. Partington also benefits from easy access to Lymm and is only a few minutes drive to the M60 motorway. An internal viewing is highly