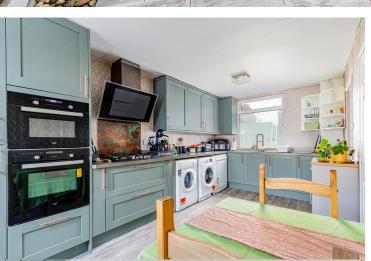

## Cumberland Road, Partington, M31 4LB

\*\*NO ONWARD CHAIN\*\* - \*\*UPDATED KITCHEN AND BATHROOM\*\* - VITALSPACE ESTATE AGENTS are delighted to bring to the market this deceptively spacious end town house property located on Cumberland Road in Partington. This spacious property boasts well proportioned living accommodation with the added benefits of fantastic sized bedrooms and a recently installed kitchen and bathroom. In brief, the tastefully updated accommodation comprises; a welcoming entrance hallway, a downstairs WC, a useful study, a generously sized living room and a large open plan kitchen/diner. To the first floor level, a shaped landing provides entry to three good sized bedrooms and a recently updated, contemporary three piece tiled bathroom. Externally, to the front of this property, a good sized driveway can be found providing off road parking whilst to the rear, an recently landscaped, part lawned, part decked garden creates an ideal for any family during those summer months. A timber built summer house can also be found to the rear of the property ideal for use as a study/gym. Located within walking distance of Partington town centre and its shopping centre. Partington also benefits from easy access to Lymm and is only a few minutes drive to the M60 motorway. An internal viewing is highly

## Features

- Three bedrooms
- End townhouse property
- Gas central heating
- Downstairs WC
- Ideal first time purchase
- uPVC double glazing
- Driveway parking
- Open plan dining kitchen
- Recently fitted kitchen
- Modern tiled bathroom