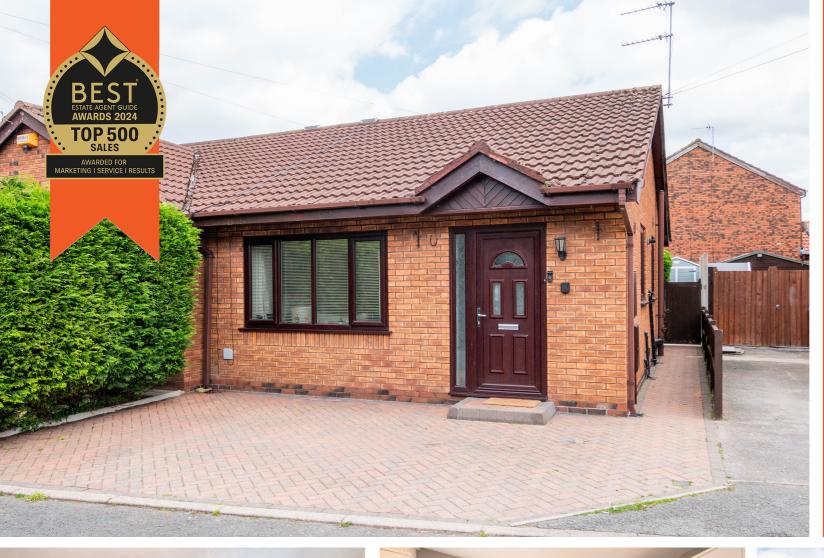

THE WILLOWS PARTINGTON

£240,000

2 BEDROOMS

1 BATHROOM

1 RECEPTION

EPC GRADE:- D

## The Willows, Partington, M31 4EJ

\*\*VIDEO TOUR\*\* - VITALSPACE ESTATE AGENTS are pleased to offer for salel this immaculately presented TWO BEDROOM semi detached bungalow located on a peaceful Partington cul-de-sac. The attractive accommodation has been updated by our clients and benefits from a recently updated gas central heating system, a modern kitchen and a luxury tiled shower room. In brief the well proportioned property comprises; entrance hallway, a spacious living room living room, modern fitted kitchen, two bedrooms and a contemporary three piece shower room. Externally, there is an enclosed low maintenance South West facing rear garden, a large paved patio and off road parking for several vehicles to both the front and rear of the property. This exceptionally well presented property is located within walking distance of Partington's town centre close to the recently built shopping centre, our Lady of Lourdes Catholic Primary School and Broadoak School. Partington benefits from easy access to Lymm and is just a few minutes drive to the M60 motorway. Contact VitalSpace Estate Agents for further information or to arrange an internal inspection.

## Features

- Two double bedrooms
- Semi detached bungalow
- Quiet cul de sac
- Recently updated
- Front and rear parking
- South west facing garden
- Gas central heating
- uPVC double glazing
- Modern fitted kitchen
- Viewing essential