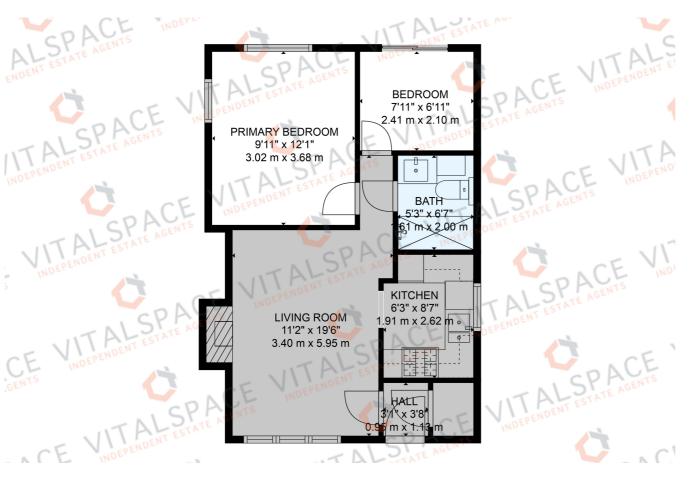

## The Willows, Partington, M31 4EJ

\*\*VIDEO TOUR\*\* - VITALSPACE ESTATE AGENTS are pleased to offer for salel this immaculately presented TWO BEDROOM semi detached bungalow located on a peaceful Partington cul-de-sac. The attractive accommodation has been updated by our clients and benefits from a recently updated gas central heating system, a modern kitchen and a luxury tiled shower room. In brief the well proportioned property comprises; entrance hallway, a spacious living room living room, modern fitted kitchen, two bedrooms and a contemporary three piece shower room. Externally, there is an enclosed low maintenance South West facing rear garden, a large paved patio and off road parking for several vehicles to both the front and rear of the property. This exceptionally well presented property is located within walking distance of Partington's town centre close to the recently built shopping centre, our Lady of Lourdes Catholic Primary School and Broadoak School. Partington benefits from easy access to Lymm and is just a few minutes drive to the M60 motorway. Contact VitalSpace Estate Agents for further information or to arrange an internal inspection.