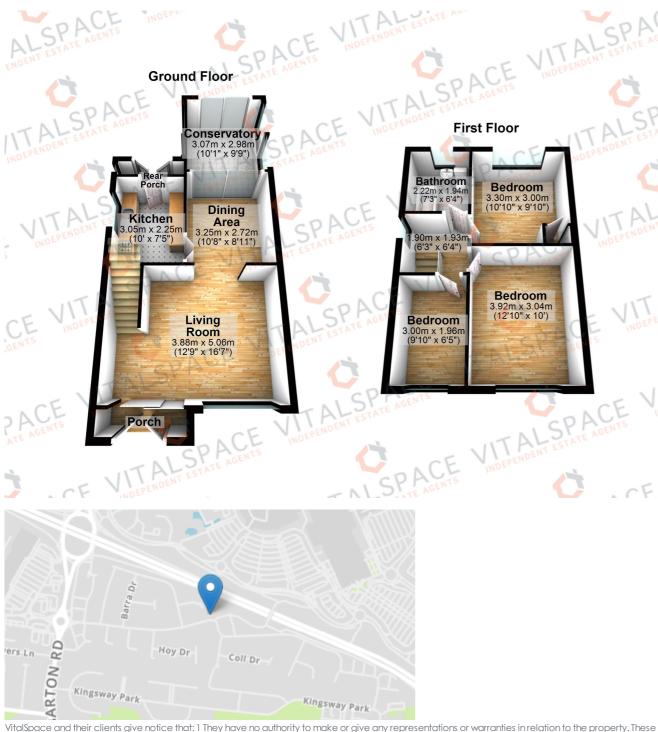

## Shetland Way, Davyhulme, M41 7FU

\*\*NO ONWARD CHAIN\*\* - VITALSPACE ESTATE AGENTS are delighted to offer for sale this extended, THREE BEDROOM semi detached property located in a popular area of Davyhulme. The property in brief comprises; welcoming entrance hallway, a spacious living room which opens into a generous sized dining room alongside a fitted kitchen. A conservatory can be found to the rear of the property and overlooks the rear garden. To the first floor there are good sized three bedrooms and a three piece bathroom. Externally to the front of the property there is a shared driveway leading to a detached garage whilst to the rear, an enclosed low maintenance garden can be found providing an excellent area for a alfresco dining during those summer. This property benefits from uPVC double glazing throughout and electric storage heating. Located on a sought after Davyhulme road ideal for local amenities including the Trafford Centre, highly regarded schooling and offers excellent transport links to and from the City Centre, Trafford Centre and Salford Quays. Offered for sale with no onward chain, please contact VitalSpace Estate Agents to arrange an internal inspection.

VitalSpace and their clients give notice that: 1 They have no authority to make or give any representations or warranties in relation to the property. These particulars do not form part of any offer or contract and must not be relied upon as statements or representations of fact. 2 Any areas, measurements are approximate. The text, photographs and plans are for guidance only and are not necessarily comprehensive. It should not be assumed that the property has all necessary planning, building regulations or other consents and VitalSpace have not tested any services, equipment or facilities. Purchasers must satisfy themselves by inspection or otherwise.