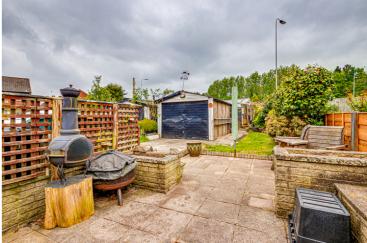

## Shetland Way, Davyhulme, M41 7FU

\*\*NO ONWARD CHAIN\*\* - VITALSPACE ESTATE AGENTS are delighted to offer for sale this extended, THREE BEDROOM semi detached property located in a popular area of Davyhulme. The property in brief comprises; welcoming entrance hallway, a spacious living room which opens into a generous sized dining room alongside a fitted kitchen. A conservatory can be found to the rear of the property and overlooks the rear garden. To the first floor there are good sized three bedrooms and a three piece bathroom. Externally to the front of the property there is a shared driveway leading to a detached garage whilst to the rear, an enclosed low maintenance garden can be found providing an excellent area for a alfresco dining during those summer. This property benefits from uPVC double glazing throughout and electric storage heating. Located on a sought after Davyhulme road ideal for local amenities including the Trafford Centre, highly regarded schooling and offers excellent transport links to and from the City Centre, Trafford Centre and Salford Quays. Offered for sale with no onward chain, please contact VitalSpace Estate Agents to arrange an internal inspection.

## Features

- Three bedrooms
- Semi detached property
- No onward chain
- Popular location
- Driveway and garage
- Useful storage garage
- Three reception rooms
- uPVC double glazing
- Ideal family home
- Viewing essential