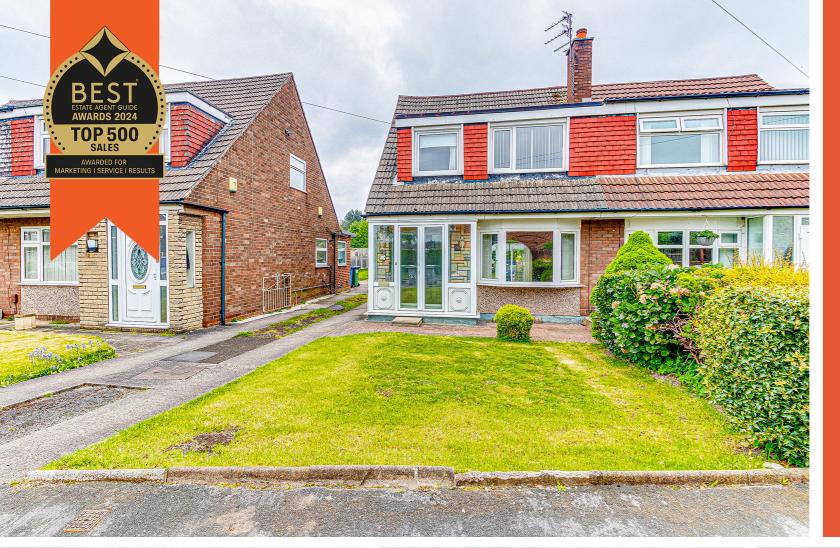

## Shetland Way, Davyhulme, M41 7FU

\*\*NO ONWARD CHAIN\*\* - VITALSPACE ESTATE AGENTS are delighted to offer for sale this extended, THREE BEDROOM semi detached property located in a popular area of Davyhulme. The property in brief comprises; welcoming entrance hallway, a spacious living room which opens into a generous sized dining room alongside a fitted kitchen. A conservatory can be found to the rear of the property and overlooks the rear garden. To the first floor there are good sized three bedrooms and a three piece bathroom. Externally to the front of the property there is a shared driveway leading to a detached garage whilst to the rear, an enclosed low maintenance garden can be found providing an excellent area for a alfresco dining during those summer. This property benefits from uPVC double glazing throughout and electric storage heating. Located on a sought after Davyhulme road ideal for local amenities including the Trafford Centre, highly regarded schooling and offers excellent transport links to and from the City Centre, Trafford Centre and Salford Quays. Offered for sale with no onward chain, please contact VitalSpace Estate Agents to arrange an internal inspection.