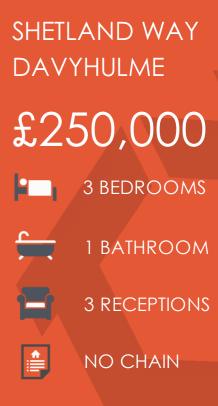

## Shetland Way, Davyhulme, M41 7FU

\*\*NO ONWARD CHAIN\*\* - VITALSPACE ESTATE AGENTS are delighted to offer for sale this extended, THREE BEDROOM semi detached property located in a popular area of Davyhulme. The property in brief comprises; welcoming entrance hallway, a spacious living room which opens into a generous sized dining room alongside a fitted kitchen. A conservatory can be found to the rear of the property and overlooks the rear garden. To the first floor there are good sized three bedrooms and a three piece bathroom. Externally to the front of the property there is a shared driveway leading to a detached garage whilst to the rear, an enclosed low maintenance garden can be found providing an excellent area for a alfresco dining during those summer. This property benefits from uPVC double glazing throughout and electric storage heating. Located on a sought after Davyhulme road ideal for local amenities including the Trafford Centre, highly regarded schooling and offers excellent transport links to and from the City Centre, Trafford Centre and Salford Quays. Offered for sale with no onward chain, please contact VitalSpace Estate Agents to arrange an internal inspection.

## Features

- Three bedrooms
- Semi detached property
- No onward chain
- Popular location
- Driveway and garage
- Useful storage garage
- Three reception rooms
- uPVC double glazing
- Ideal family home
- Viewing essential