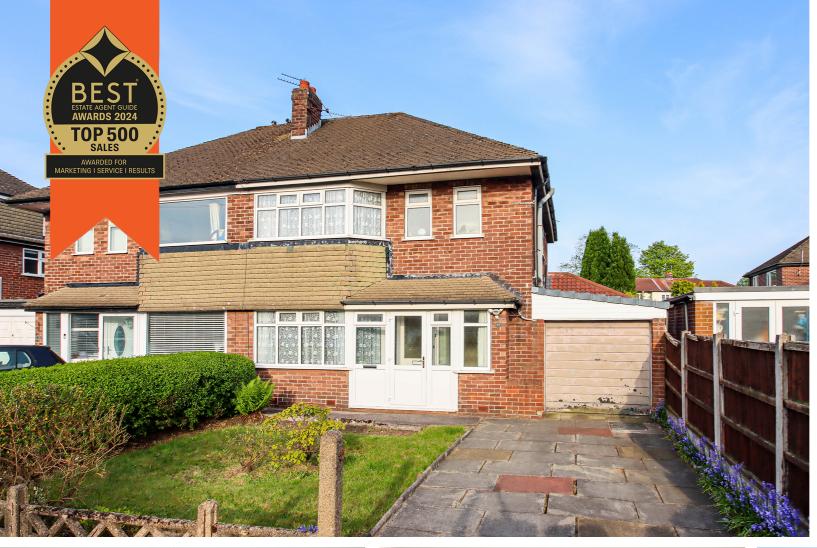

SHAWE HALL AVENUE FLIXTON

£375,000

3 BEDROOMS

1 BATHROOM

2 RECEPTIONS

NO CHAIN

## Shawe Hall Avenue, Flixton, M41 6FW

\*\*NO ONWARD CHAIN\*\* - VITALSPACE ESTATE AGENTS are pleased to offer for sale this well presented THREE BEDROOM semi detached property located on a quiet, highly desirable Flixton road. This superb family accommodation offers spacious living throughout with tremendous scope to further improve and enhance. Very rarely do houses on this road come to the market, so if your looking for a well proportioned family home with a large private rear garden, be sure to book your viewing. In brief the accommodation comprises; entrance porch, a warm and welcoming hallway, a 13ft bay fronted living room, a generously sized dining room alongside a larger than average fitted kitchen with a range of wall and base units. A useful utility room, downstairs WC and access into an integral garage completes the ground floor accommodation To the first floor, a shaped landing provides entry into three well proportioned bedrooms, a two piece tiled shower room and a separate WC. Externally, to the front of the property, a block paved driveway provides off road parking and leads up to an integral garage. To the rear, without doubt, one of the main focal points of this family home is the delightful well maintained lawned garden and paved patio area. The garden itself is packed full of plants and trees with ample space for an extension subject to obtaining any necessary planning permission. Situated just off Church Road. Shawe Hall Crescent is ideal for both St Michael's CofE Primary School which is only 0.6 miles away and Flixton Girls School which is 0.8 miles away. Contact VitalSpace Estate Agents on for further information or to arrange an internal inspection.

## Features

- Three bedrooms
- Semi detached property
- Extended accommodation
- Quiet Flixton location
- Driveway and garage
- Large rear garden
- Utility & Downstairs WC
- Scope to update
- uPVC double glazing
- Viewing essential