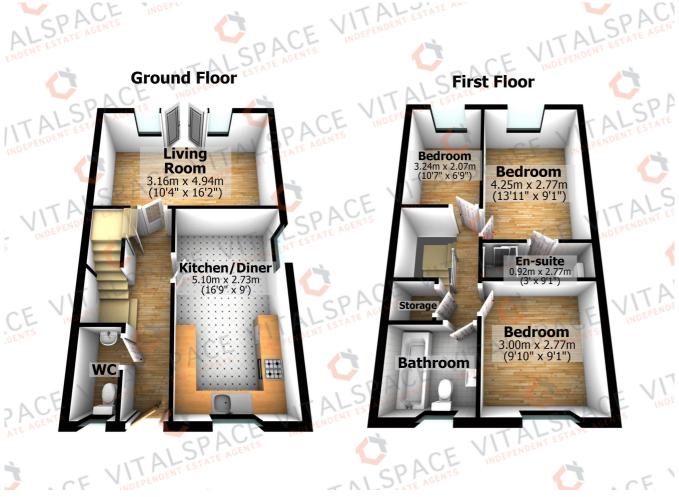

## Moss Road, Stretford, M32 0GT

\*\*NO ONWARD CHAIN\*\* - \*\*VIDEO TOUR\*\* - VITALSPACE ESTATE AGENTS are pleased to offer for sale this immaculately presented, THREE BEDROOM semi detached modern family home located just a short walk from Stretford mall, highly regarded schools and parks. Offering excellent living accommodation, In further detail, this spacious property briefly comprises; a welcoming entrance hallway, downstairs WC and a modern fitted dining kitchen complete with a host of high gloss wall and base units with contrasting worksurfaces above. The kitchen opens into a dining area which provides space for a dining table and chairs if required. To the rear of the property, an generously sized living room can be found with double uPVC doors opening out into the rear garden. To the first floor, a shaped landing provides entry into three well proportioned bedrooms and a contemporary three piece family bathroom with a shower over bath combination. The master bedroom measures 13ft in length and is serviced by a three piece en-suite shower room. Externally, to the front of the property, shaped hedge rows with wrought iron fencing shield can be found with a driveway leading down the side of the property providing excellent off road parking facilities. To the rear, a mainly lawned, spacious timber fenced garden offer a secluded garden area with the further benefit of a paved patio. The property also benefits from uPVC double glazing, gas central heating and offering excellent transport links to the M60 Motorway network, a metro-link line and just a short commute into Manchester city centre, Media city and the Trafford centre. Offered for sale with no onward chain, please contact VitalSpace Estate Agents for further information or to arrange an internal inspection.