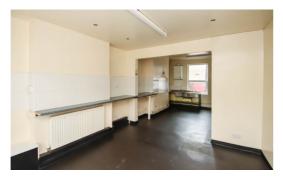

## PROPERTY DETAILS

\*\*AVAILABLE NOW\*\* - VITALSPACE ESTATE AGENTS are delighted to offer for rent this commercial retail premises measuring 52 Sqm<sup>2</sup> / 560 Sqft located on Flixton Road in Urmston.. It's excellent location provides a range of benefits, located amongst nearby residential houses and within close proximity to a host of major shops providing high traffic footfall whilst being situated next to Flixton Girls School. This retail unit was formally a cafe and the deceptively spacious premises briefly comprises of a large retail area with a glass frontage measuring 13.38 Sqm² / 144 Sqft leading into a second retail area / kitchen area, a useful storage room and a WC. There is an external courtyard area to the rear of the unit. A useful storage cellar can also be accessed via the second retail area. Please note this is the use of the ground floor only of the premises. Situated close to amenities and other shops with excellent commuter and transport links, ideally placed for schools and nurseries and close to children's play areas. Bus stops providing a good, frequent transport link as well as being just ten minutes drive from the main M60 motorway and Trafford Park. Contact VitalSpace Estate Agents for further information or to arrange an internal inspection.