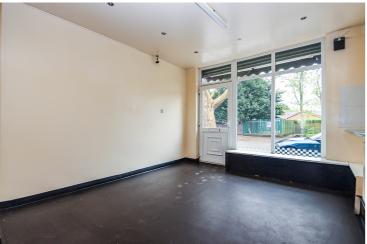

## PROPERTY DETAILS

\*\*AVAILABLE NOW\*\* - VITALSPACE ESTATE AGENTS are delighted to offer for rent this commercial retail premises measuring 52 Sqm<sup>2</sup> / 560 Sqft located on Flixton Road in Urmston.. It's excellent location provides a range of benefits, located amongst nearby residential houses and within close proximity to a host of major shops providing high traffic footfall whilst being situated next to Flixton Girls School. This retail unit was formally a cafe and the deceptively spacious premises briefly comprises of a large retail area with a glass frontage measuring 13.38 Sqm² / 144 Sqft leading into a second retail area / kitchen area, a useful storage room and a WC. There is an external courtyard area to the rear of the unit. A useful storage cellar can also be accessed via the second retail area. Please note this is the use of the ground floor only of the premises. Situated close to amenities and other shops with excellent commuter and transport links, ideally placed for schools and nurseries and close to children's play areas. Bus stops providing a good, frequent transport link as well as being just ten minutes drive from the main M60 motorway and Trafford Park. Contact VitalSpace Estate Agents for further information or to arrange an internal inspection.