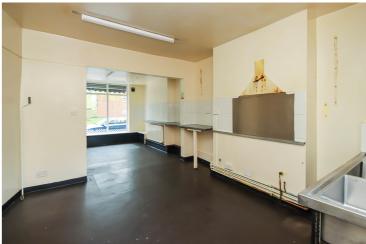

## PROPERTY DETAILS

\*\*AVAILABLE NOW\*\* - VITALSPACE ESTATE AGENTS are delighted to offer for rent this commercial retail premises measuring 52 Sqm<sup>2</sup> / 560 Sqft located on Flixton Road in Urmston.. It's excellent location provides a range of benefits, located amongst nearby residential houses and within close proximity to a host of major shops providing high traffic footfall whilst being situated next to Flixton Girls School. This retail unit was formally a cafe and the deceptively spacious premises briefly comprises of a large retail area with a glass frontage measuring 13.38 Sqm² / 144 Sqft leading into a second retail area / kitchen area, a useful storage room and a WC. There is an external courtyard area to the rear of the unit. A useful storage cellar can also be accessed via the second retail area. Please note this is the use of the ground floor only of the premises. Situated close to amenities and other shops with excellent commuter and transport links, ideally placed for schools and nurseries and close to children's play areas. Bus stops providing a good, frequent transport link as well as being just ten minutes drive from the main M60 motorway and Trafford Park. Contact VitalSpace Estate Agents for further information or to arrange an internal inspection.