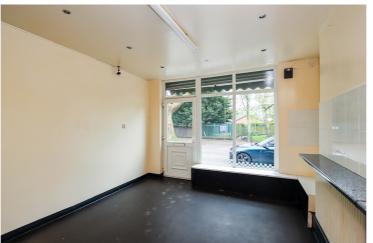

## PROPERTY DETAILS

\*\*AVAILABLE NOW\*\* - VITALSPACE ESTATE AGENTS are delighted to offer for rent this commercial retail premises measuring 52 Sqm<sup>2</sup> / 560 Sqft located on Flixton Road in Urmston.. It's excellent location provides a range of benefits, located amongst nearby residential houses and within close proximity to a host of major shops providing high traffic footfall whilst being situated next to Flixton Girls School. This retail unit was formally a cafe and the deceptively spacious premises briefly comprises of a large retail area with a glass frontage measuring 13.38 Sqm² / 144 Sqft leading into a second retail area / kitchen area, a useful storage room and a WC. There is an external courtyard area to the rear of the unit. A useful storage cellar can also be accessed via the second retail area. Please note this is the use of the ground floor only of the premises. Situated close to amenities and other shops with excellent commuter and transport links, ideally placed for schools and nurseries and close to children's play areas. Bus stops providing a good, frequent transport link as well as being just ten minutes drive from the main M60 motorway and Trafford Park. Contact VitalSpace Estate Agents for further information or to arrange an internal inspection.