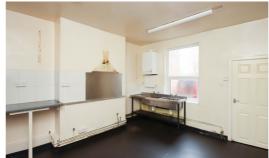

## PROPERTY DETAILS

\*\*AVAILABLE NOW\*\* - VITALSPACE ESTATE AGENTS are delighted to offer for rent this commercial retail premises measuring 52 Sqm<sup>2</sup> / 560 Sqft located on Flixton Road in Urmston.. It's excellent location provides a range of benefits, located amongst nearby residential houses and within close proximity to a host of major shops providing high traffic footfall whilst being situated next to Flixton Girls School. This retail unit was formally a cafe and the deceptively spacious premises briefly comprises of a large retail area with a glass frontage measuring 13.38 Sqm² / 144 Sqft leading into a second retail area / kitchen area, a useful storage room and a WC. There is an external courtyard area to the rear of the unit. A useful storage cellar can also be accessed via the second retail area. Please note this is the use of the ground floor only of the premises. Situated close to amenities and other shops with excellent commuter and transport links, ideally placed for schools and nurseries and close to children's play areas. Bus stops providing a good, frequent transport link as well as being just ten minutes drive from the main M60 motorway and Trafford Park. Contact VitalSpace Estate Agents for further information or to arrange an internal inspection.