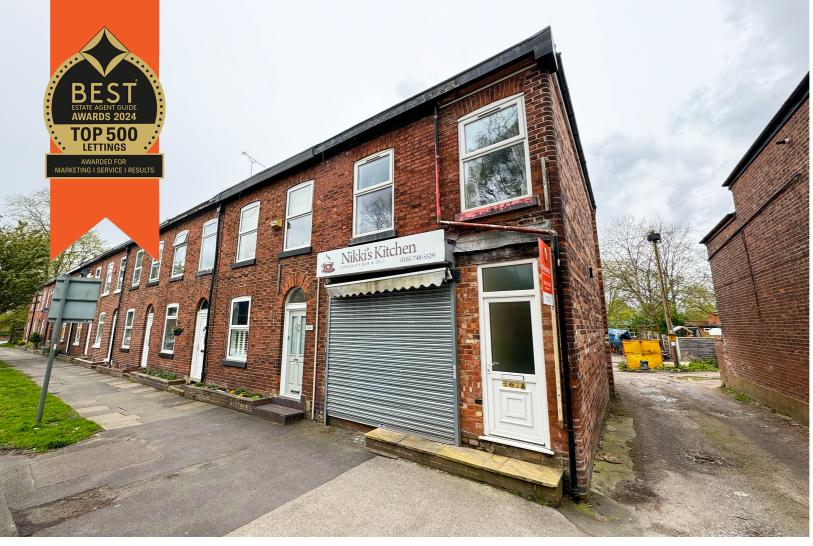

FLIXTON ROAD URMSTON

£725

EPC GRADE:- C

## Flixton Road, Urmston, M41 5DR

Flixtor

## PROPERTY DETAILS

\*\*AVAILABLE NOW\*\* - VITALSPACE ESTATE AGENTS are delighted to offer for rent this commercial retail premises measuring 52 Sqm<sup>2</sup> / 560 Sqft located on Flixton Road in Urmston.. It's excellent location provides a range of benefits, located amongst nearby residential houses and within close proximity to a host of major shops providing high traffic footfall whilst being situated next to Flixton Girls School. This retail unit was formally a cafe and the deceptively spacious premises briefly comprises of a large retail area with a glass frontage measuring 13.38 Sqm² / 144 Sqft leading into a second retail area / kitchen area, a useful storage room and a WC. There is an external courtyard area to the rear of the unit. A useful storage cellar can also be accessed via the second retail area. Please note this is the use of the ground floor only of the premises. Situated close to amenities and other shops with excellent commuter and transport links, ideally placed for schools and nurseries and close to children's play areas. Bus stops providing a good, frequent transport link as well as being just ten minutes drive from the main M60 motorway and Trafford Park. Contact VitalSpace Estate Agents for further information or to arrange an internal inspection.