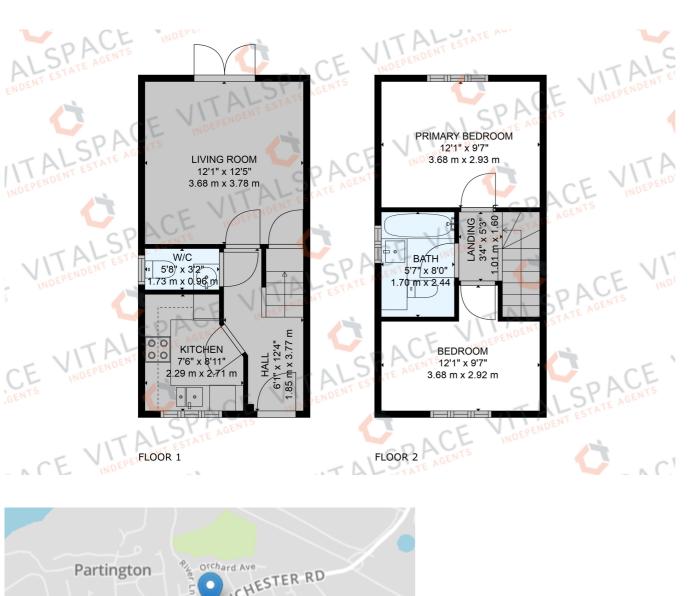

## Manchester Road, Partington, M31 4FB

\*\*VIDEO TOUR\*\* - \*\*EXCELLENT PRESENTATION\*\* - VITALSPACE ESTATE AGENTS are pleased to offer for sale this well presented TWO DOUBLE BEDROOM end terrace property situated on a popular modern development within walking distance to the centre of Partington. In brief, this property comprises; a warm and welcoming entrance hallway providing access into a large living room with double doors leading out into the rear garden alongside a contemporary fitted kitchen complete with a range of handless wall and base units with contrasting worksurfaces above. A useful downstairs WC completes the ground floor accommodation. To the first floor, a shaped landing provides entry into two double bedrooms and a contemporary tiled family bathroom with a shower over bath combination. The property is fully double glazed with gas central heating. Externally a professionally landscaped low maintenance enclosed garden can be found to the rear with an artificial lawn garden and a large paved patio providing an excellent space for alfresco dining during those summer months. This attractive property is located within minutes walk of Partington's town centre close to the recently built shopping centre, our Lady of Lourdes Catholic Primary School and Broadoak School. Partington benefits from easy access to Lymm and is just a few minutes drive to the M60 motorway. An early viewing is recommended to avoid disappointment. Contact VitalSpace Estate Agents on for further information.