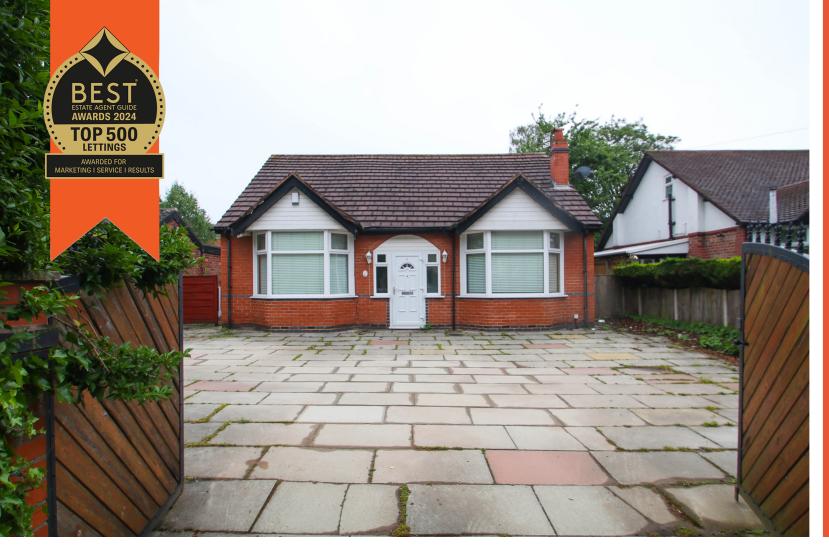

## Georges Road, Sale, M33 3NJ

## PROPERTY DETAILS

\*\*VIDEO TOUR\*\* - \*\*AVAII ABLE 12-06-24\*\* - VITALSPACE ESTATE AGENTS are pleased to offer for rental this well presented, exclusive THREE BEDROOM bay fronted detached bungalow positioned on one of Sale's most Prestigious road well placed for Brooklands Metro link, local amenities and highly regarded schools including Sale Grammar. With extensive frontage and plentiful driveway parking behind wooden gates, this attractive, recently renovated bungalow briefly comprises; porch, warm and welcoming entrance hallway, light and airy living room, a spacious dining kitchen, three double bedrooms, a modern tiled shower room and a uPVC conservatory. This property not only provides generous accommodation inside but externally too. To the rear of the property there is an enclosed private mainly lawned garden, with a paved area directly to the rear of the house with an abundance of shrubs, bushes and flowering plants. Further benefits include gas central heating and uPVC double glazing. A remarkable detached residence enjoying a privileged, high desirable setting. Available 12-06-24 on an unfurnished basis. An internal inspection comes highly recommended. Contact VitalSpace Estate Agents for further information or to arrange an internal inspection.