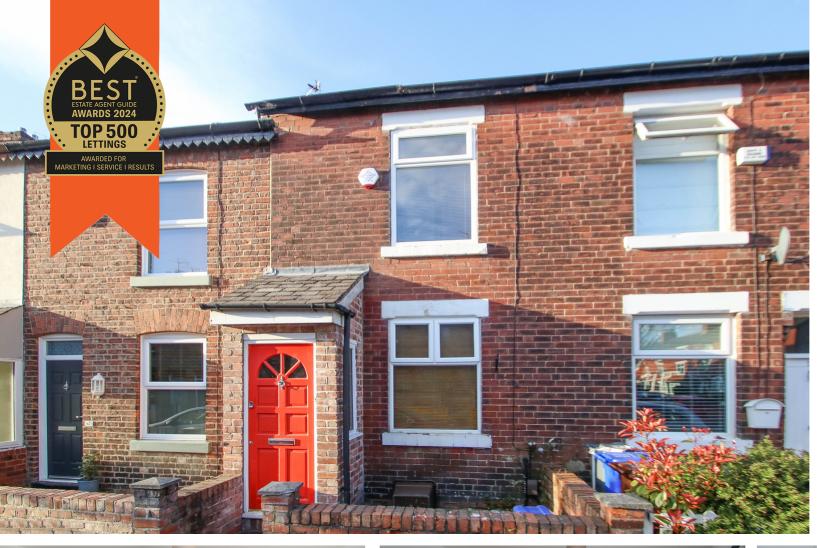

#### PROPERTY DETAILS

\*\*AVAILABLE 04-06-24\*\* - VITALSPACE ESTATE AGENTS are pleased to offer for rental this immaculately presented TWO DOUBLE BEDROOM garden fronted period mid terraced property located just off Neale Road in the heart of Chorlton Green. Situated just off Beech Road and the local independent shops, bars and restaurants, this property would be ideal for a professional couple. In brief, the well planned accommodation comprises; entrance porch, a spacious open plan living, dining room which opens into a recently fitted modern kitchen with integrated appliances with a downstairs bathroom beyond. To the first floor, there are two double bedrooms, the second of which comes complete with fitted wardrobes. Externally there are pleasant enclosed front and rear courtyard gardens. Further benefits include a gas fired central heating system and double glazed windows. Available from the 04-06-24 on a furnished basis. Contact VitalSpace Estate Agents to arrange an internal inspection.