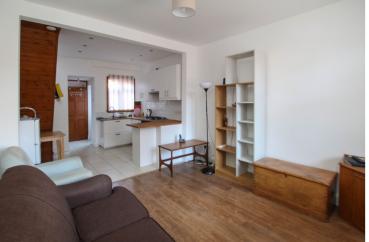

#### PROPERTY DETAILS

\*\*AVAILABLE 04-06-24\*\* - VITALSPACE ESTATE AGENTS are pleased to offer for rental this immaculately presented TWO DOUBLE BEDROOM garden fronted period mid terraced property located just off Neale Road in the heart of Chorlton Green. Situated just off Beech Road and the local independent shops, bars and restaurants, this property would be ideal for a professional couple. In brief, the well planned accommodation comprises; entrance porch, a spacious open plan living, dining room which opens into a recently fitted modern kitchen with integrated appliances with a downstairs bathroom beyond. To the first floor, there are two double bedrooms, the second of which comes complete with fitted wardrobes. Externally there are pleasant enclosed front and rear courtyard gardens. Further benefits include a gas fired central heating system and double glazed windows. Available from the 04-06-24 on a furnished basis. Contact VitalSpace Estate Agents to arrange an internal inspection.

### **FURNITURE INCLUDED**

- 1 x Double bed and mattress
- 2 x Chest of Drawers
- 1 x Fitted Wardrobe
- 1 x Armchair
- 1 x Two seat sofa
- 1 x Coffee table
- 1 x dining table and four chairs
- 1 x book shelf
- 1 x wooden chest