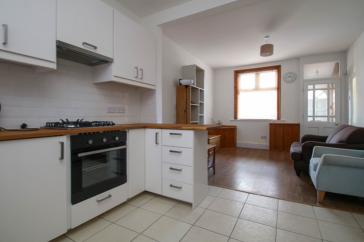

#### PROPERTY DETAILS

\*\*AVAILABLE 04-06-24\*\* - VITALSPACE ESTATE AGENTS are pleased to offer for rental this immaculately presented TWO DOUBLE BEDROOM garden fronted period mid terraced property located just off Neale Road in the heart of Chorlton Green. Situated just off Beech Road and the local independent shops, bars and restaurants, this property would be ideal for a professional couple. In brief, the well planned accommodation comprises; entrance porch, a spacious open plan living, dining room which opens into a recently fitted modern kitchen with integrated appliances with a downstairs bathroom beyond. To the first floor, there are two double bedrooms, the second of which comes complete with fitted wardrobes. Externally there are pleasant enclosed front and rear courtyard gardens. Further benefits include a gas fired central heating system and double glazed windows. Available from the 04-06-24 on a furnished basis. Contact VitalSpace Estate Agents to arrange an internal inspection.