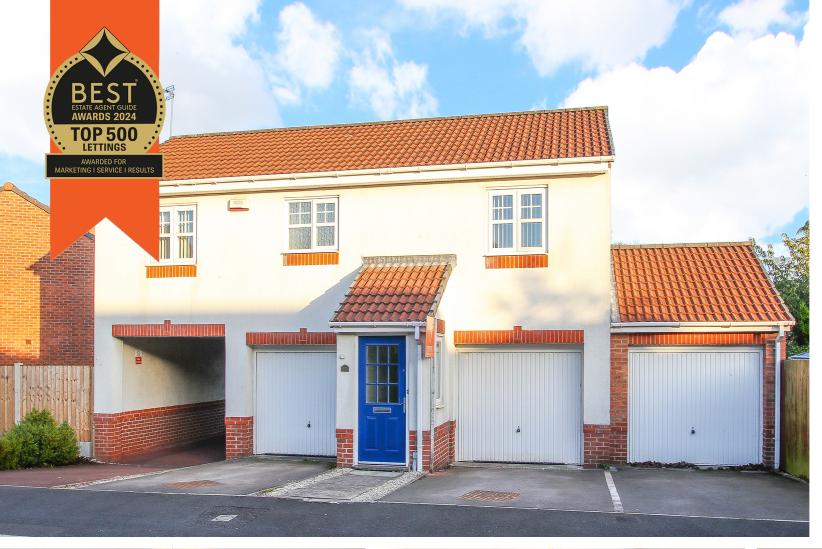

## Townsgate Way, Irlam, M44 6RL

## PROPERTY DETAILS

\*\*AVAILABLE 23-05-24\*\* - VITALSPACE ESTATE AGENTS are pleased to offer for rental this attractive TWO BEDROOM APARTMENT with the benefit of a spacious garage, driveway and a useful storage area, situated to the right hand side of the apartment. The property itself benefits from a ground floor private entrance with stairs rising to a first floor landing which provides entry into all rooms. There are TWO BEDROOM, a generously sized living/dining room, a modern fitted kitchen and a three piece white bathroom. To the front of the property, off road parking can be found leading up to a garage with an up and over door. There is also the added benefit of parking to the rear. Recently decorated, this property is heated by economy 7 storage heaters and also uPVC double glazed. Available from the 23-05-24 on an unfurnished basis. Contact VitalSpace Estate Agents to arrange an internal inspection.