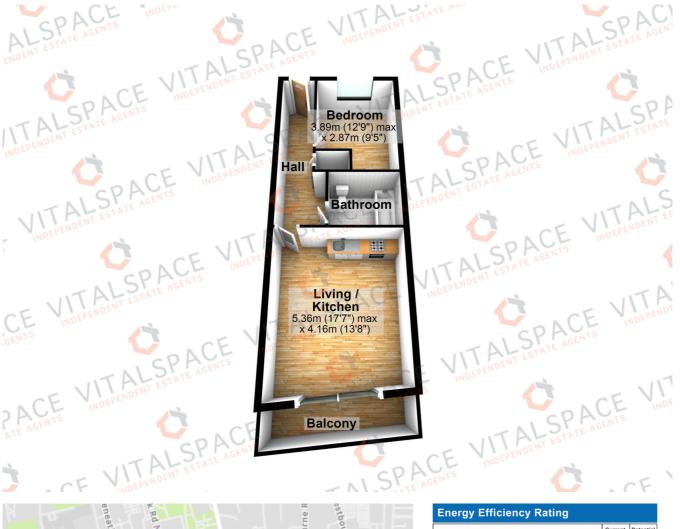

## Flixton Road, Urmston, M41 5ND

\*\*NO CHAIN\*\* - \*\*EXCELLENT BUY TO LET PROPERTY\*\* -VitalSpace Estate Agents are delighted to offer for sale this stunning and well presented ONE BEDROOM TOP FLOOR APARTMENT situated in the 'heart' of Urmston Town Centre. Eden Square is an exciting and vibrant modern development, offering convenience and easy living. Transport is on your doorstep with bus routes and the main line train into Manchester. The well presented contemporary accommodation comprises; welcoming entrance hallway, a spacious living room which opens into a modern fitted kitchen with white gloss wall and base units. The entrance hallway also leads into a luxury three piece bathroom suite and a large double bedroom. This apartment is warmed by electric heaters and is fully double glazed. Externally there is a full width balcony overlooking Flixton Road and off road parking within a secure residents car parking area. Contact VitalSpace Estate Agents to arrange an internal inspection.

## Features

- One double bedroom
- First floor position
- Central Urmston location
- Secure gated parking
- Full width balcony
- High gloss kitchen
- No onward chain
- Luxury bathroom
- Ideal first home
- Viewing recommended