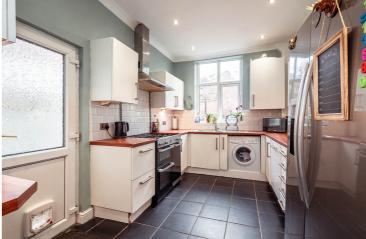

## Bents Avenue, Flixton, M41 6JA

\*\*A CHARMING AND IMMACULATELY PRESENTED PERIOD PROPERTY\*\* - \*\*QUIET CUL-DE-SAC\*\* - VitalSpace Estate agents are delighted to offer for sale an immaculately presented THREE BEDROOM mid terrace property on the conveniently located Bents Avenue in Flixton. Updated in recent years by the current vendors this well proportioned property retains many original features and in brief the accommodation comprises; a warm and welcoming entrance hallway, a generously sized bay fronted living room opening into a spacious dining room which leads into a contemporary fitted 13ft kitchen with access out into the rear garden. To the first floor there are THREE good sized bedrooms and a modern three piece white bathroom with a shower over bath combination. The property also benefits from uPVC double glazing and a gas combination boiler. Externally to the front there is a walled enclosed low maintenance garden whilst to the rear there is a paved patio area ideal for a table and chairs during those summer month. Ideally located for Flixton Village amenities including Flixton Train Station. An internal inspection comes highly recommend. Contact VitalSpace Estate Agents on for further information.