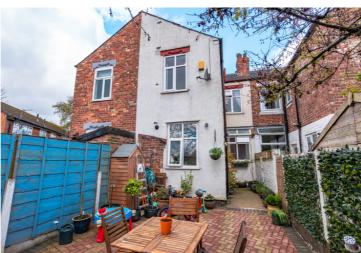

## Bents Avenue, Flixton, M41 6JA

\*\*A CHARMING AND IMMACULATELY PRESENTED PERIOD PROPERTY\*\* - \*\*QUIET CUL-DE-SAC\*\* - VitalSpace Estate agents are delighted to offer for sale an immaculately presented THREE BEDROOM mid terrace property on the conveniently located Bents Avenue in Flixton. Updated in recent years by the current vendors this well proportioned property retains many original features and in brief the accommodation comprises; a warm and welcoming entrance hallway, a generously sized bay fronted living room opening into a spacious dining room which leads into a contemporary fitted 13ft kitchen with access out into the rear garden. To the first floor there are THREE good sized bedrooms and a modern three piece white bathroom with a shower over bath combination. The property also benefits from uPVC double glazing and a gas combination boiler. Externally to the front there is a walled enclosed low maintenance garden whilst to the rear there is a paved patio area ideal for a table and chairs during those summer month. Ideally located for Flixton Village amenities including Flixton Train Station. An internal inspection comes highly recommend. Contact VitalSpace Estate Agents on for further information.