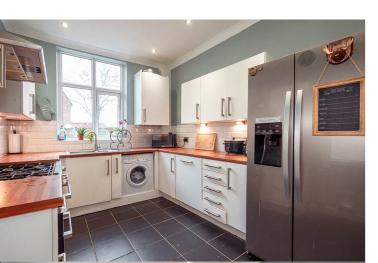

## Bents Avenue, Flixton, M41 6JA

\*\*A CHARMING AND IMMACULATELY PRESENTED PERIOD PROPERTY\*\* - \*\*QUIET CUL-DE-SAC\*\* - VitalSpace Estate agents are delighted to offer for sale an immaculately presented THREE BEDROOM mid terrace property on the conveniently located Bents Avenue in Flixton. Updated in recent years by the current vendors this well proportioned property retains many original features and in brief the accommodation comprises; a warm and welcoming entrance hallway, a generously sized bay fronted living room opening into a spacious dining room which leads into a contemporary fitted 13ft kitchen with access out into the rear garden. To the first floor there are THREE good sized bedrooms and a modern three piece white bathroom with a shower over bath combination. The property also benefits from uPVC double glazing and a gas combination boiler. Externally to the front there is a walled enclosed low maintenance garden whilst to the rear there is a paved patio area ideal for a table and chairs during those summer month. Ideally located for Flixton Village amenities including Flixton Train Station. An internal inspection comes highly recommend. Contact VitalSpace Estate Agents on for further information.

## **Features**

- Three bedrooms
- Mid terrace property
- uPVC double glazing
- Gas central heating
- Quiet Flixton location
- Modern fitted kitchen
- Ideal family home
- Cul-de-sac location
- Front and rear gardens
- Viewing recommended