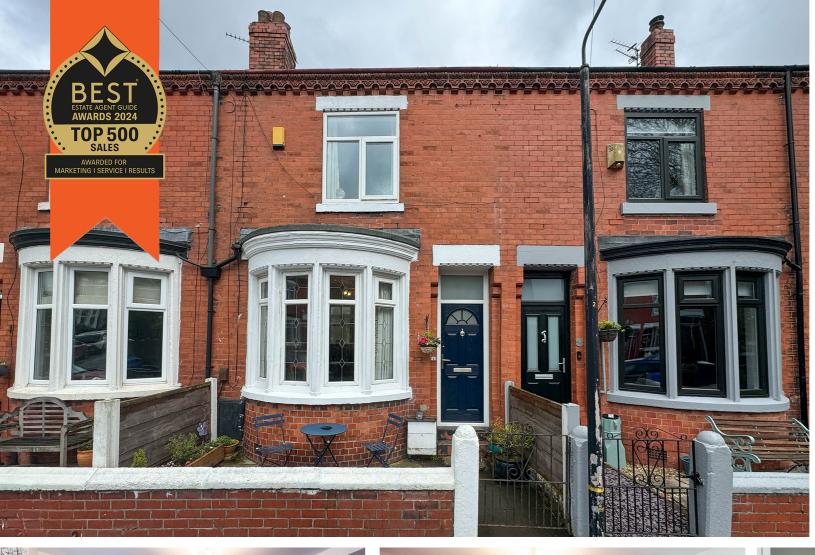

## Bents Avenue, Flixton, M41 6JA

\*\*A CHARMING AND IMMACULATELY PRESENTED PERIOD PROPERTY\*\* - \*\*QUIET CUL-DE-SAC\*\* - VitalSpace Estate agents are delighted to offer for sale an immaculately presented THREE BEDROOM mid terrace property on the conveniently located Bents Avenue in Flixton. Updated in recent years by the current vendors this well proportioned property retains many original features and in brief the accommodation comprises; a warm and welcoming entrance hallway, a generously sized bay fronted living room opening into a spacious dining room which leads into a contemporary fitted 13ft kitchen with access out into the rear garden. To the first floor there are THREE good sized bedrooms and a modern three piece white bathroom with a shower over bath combination. The property also benefits from uPVC double glazing and a gas combination boiler. Externally to the front there is a walled enclosed low maintenance garden whilst to the rear there is a paved patio area ideal for a table and chairs during those summer month. Ideally located for Flixton Village amenities including Flixton Train Station. An internal inspection comes highly recommend. Contact VitalSpace Estate Agents on for further information.