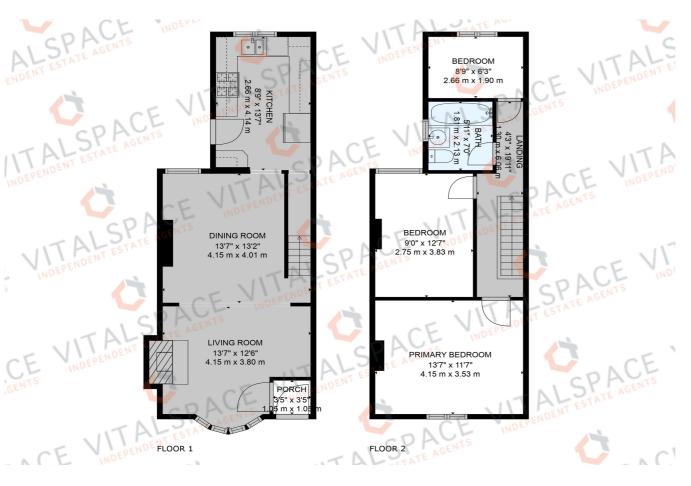

## Bents Avenue, Flixton, M41 6JA

\*\*A CHARMING AND IMMACULATELY PRESENTED PERIOD PROPERTY\*\* - \*\*QUIET CUL-DE-SAC\*\* - VitalSpace Estate agents are delighted to offer for sale an immaculately presented THREE BEDROOM mid terrace property on the conveniently located Bents Avenue in Flixton. Updated in recent years by the current vendors this well proportioned property retains many original features and in brief the accommodation comprises; a warm and welcoming entrance hallway, a generously sized bay fronted living room opening into a spacious dining room which leads into a contemporary fitted 13ft kitchen with access out into the rear garden. To the first floor there are THREE good sized bedrooms and a modern three piece white bathroom with a shower over bath combination. The property also benefits from uPVC double glazing and a gas combination boiler. Externally to the front there is a walled enclosed low maintenance garden whilst to the rear there is a paved patio area ideal for a table and chairs during those summer month. Ideally located for Flixton Village amenities including Flixton Train Station. An internal inspection comes highly recommend. Contact VitalSpace Estate Agents on for further information.