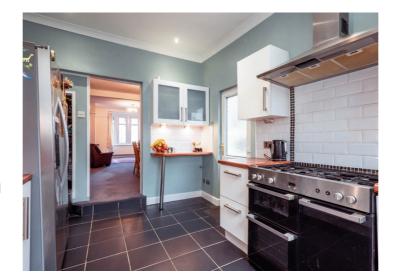

## Bents Avenue, Flixton, M41 6JA

\*\*A CHARMING AND IMMACULATELY PRESENTED PERIOD PROPERTY\*\* - \*\*QUIET CUL-DE-SAC\*\* - VitalSpace Estate agents are delighted to offer for sale an immaculately presented THREE BEDROOM mid terrace property on the conveniently located Bents Avenue in Flixton. Updated in recent years by the current vendors this well proportioned property retains many original features and in brief the accommodation comprises; a warm and welcoming entrance hallway, a generously sized bay fronted living room opening into a spacious dining room which leads into a contemporary fitted 13ft kitchen with access out into the rear garden. To the first floor there are THREE good sized bedrooms and a modern three piece white bathroom with a shower over bath combination. The property also benefits from uPVC double glazing and a gas combination boiler. Externally to the front there is a walled enclosed low maintenance garden whilst to the rear there is a paved patio area ideal for a table and chairs during those summer month. Ideally located for Flixton Village amenities including Flixton Train Station. An internal inspection comes highly recommend. Contact VitalSpace Estate Agents on for further information.

## **Features**

- Three bedrooms
- Mid terrace property
- uPVC double glazing
- Gas central heating
- Quiet Flixton location
- Modern fitted kitchen
- Ideal family home
- Cul-de-sac location
- Front and rear gardens
- Viewing recommended