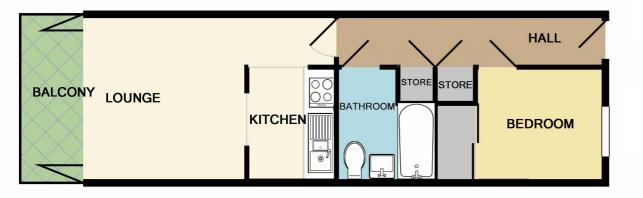

## Ellesmere Street, Castlefield, M15 4LR

\*\*EWS1 AVAILABLE\*\* - VITALSPACE ESTATE AGENTS are pleased to offer for sale this ONE BEDROOM apartment situated within a modern Urban Splash built development located in the ever popular Castlefield area of Manchester. This fully furnished apartment briefly comprises; entrance hallway, open plan living room with large feature balcony and floor to ceiling glass doors, a luxury integrated kitchen, one double bedroom and a three piece bathroom. Designed by Glenn Howells architects, Burton Place is a fantastic scheme located in a small, secure development situated in the heart of Castlefield. The location of this building is only a stones throw away from Banyan Tree, Morrisons daily, Tesco express and the Castlefield Basin where many bars and restaurants are situated including Barca Bar, Albert Shed and Dukes 92. You're only a 10 minute walk away from Manchester City Centre and Spinningfields. Parking available at an additional cost of £20,000. Contact VitalSpace Estate Agents to arrange an internal inspection.

Whilst every attempt has been made to ensure the accuracy of the floor plan contained here, measurements of doors, windows, rooms and any other items are approximate and no responsibility is taken for any error, omission, or mis-statement. This plan is for illustrative purposes only and should be used as such by any prospective purchaser. The services, systems and appliances shown have not been tested and no guarantee as to their operability or efficiency can be given Made with Metropix ©2010

## **Features**

- One double bedroom
- Balcony With Shutters
- Fully Fitted Kitchen
- Luxury bathroom
- Second floor position
- FWS1 in Place
- 10 Minutes to Deansgate
- Viewing essential