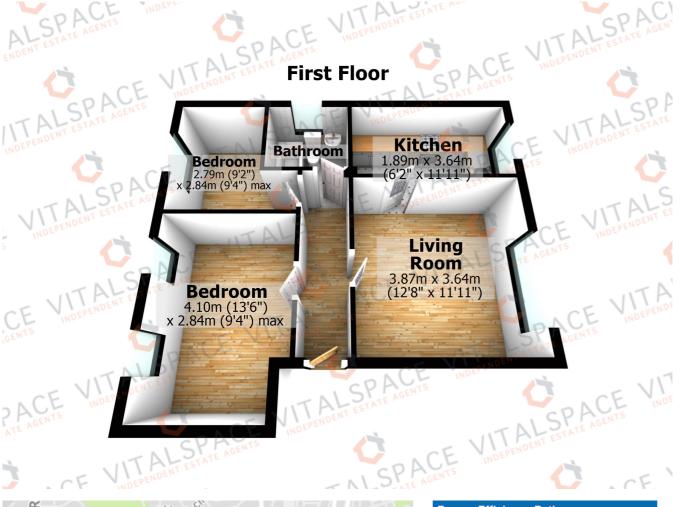

## St Marys Street, Hulme, M15 5WB

\*\*VIDEO TOUR\*\* - \*\*NO ONWARD CHAIN\*\* -VITALSPACE ESTATE AGENTS are pleased to offer for sale this well presented, spacious, TWO BEDROOM first floor apartment situated in a gated development within walking distance of Hulme High Street, Asda and Alexandra Park. This attractive apartment briefly comprises; a welcoming entrance hallway, open plan living/dining room, a modern fitted kitchen, two bedrooms and an updated three-piece white bathroom. The apartment also benefits from double glazing throughout, gas heating, well maintained lawned communal gardens alongside secure gated allocated off road parking. This property is located within close proximity to Chorlton, Whalley Range and excellent transport links providing direct access into the City Centre or Manchester International Airport. Ideal for any first time purchaser or investor alike. Contact VitalSpace Estate Agents for further information or to arrange an internal inspection.