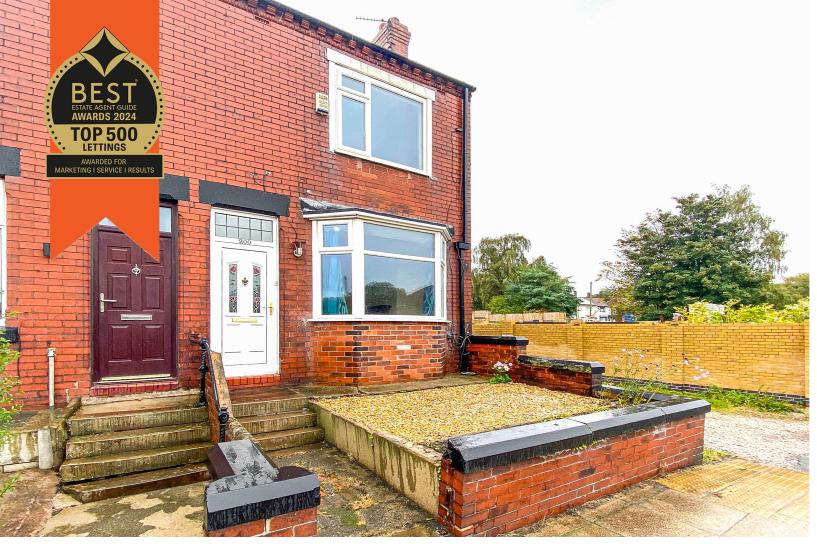

## PROPERTY DETAILS

\*\*AVAILABLE 03-05-24\*\* - VITALSPACE ESTATE AGENTS are delighted to offer for rental this spacious garden three bedroom semi detached property situated on Manchester Road West benefiting from excellent commuter links such as local bus routes and access to an excellent motorway network. Available now on an unfurnished basis, the attractive accommodation comprises; entrance vestibule, two large reception rooms and a modern fitted kitchen. To the first floor are three bedrooms, two doubles and one single and a white three piece family bathroom. There is an additional loft room on the third floor. Externally to the rear is a private garden enclosed garden which is mainly paved ideal for a table and chairs during those summer months. Contact the VitalSpace lettings department to arrange an internal inspection.