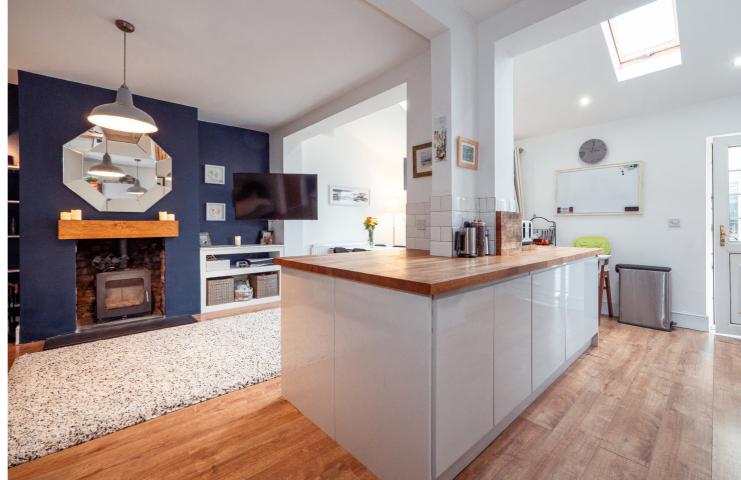

## Cornhill Road, Davyhulme, M41 5TJ

\*\*VIDEO TOUR\*\* - \*\*EXTENDED FAMILY HOME\*\* - VITALSPACE ESTATE AGENTS are delighted to offer for sale a well presented, significantly extended FIVE BEDROOM SEMI DETACHED family home located on the ever popular Cornhill Road in Davyhulme. Situated in close proximity to several highly regarded schools, amenities and major transport links, this well proportioned property briefly comprises; a warm and welcoming entrance hallway, a well proportioned bay fronted living room, a versatile 15ft study/playroom and an generously sized open plan dining kitchen and sitting room. Without doubt, one of the main attracting features of this home is the extended dining kitchen, fitted with a host of high gloss wall and base units and complimented by a central island, metro brick splash back tiling and ample space for a large dining table and chairs with double doors opening out into the rear garden. A dining kitchen opens into a sitting area with a feature multi fuel fire. A useful WC and uPVC conservatory / utility room completes the ground floor accommodation. To the first floor, a shaped landing provides entry into FOUR BEDROOMS and a larger than average tiled four piece fitted bathroom. A staircase rises from the first floor landing up to a professionally converted loft space creating a further double bedroom. Externally the property benefits from ample driveway parking suitable for multiple vehicles. To the rear, a private lawned garden and a large paved patio create a perfect space for entertaining during those summer months. A detached timber built storage garage provides excellent dry storage space, ideal for use as a workshop. Further benefits of this enhanced family home include uPVC double glazing, a new front door in 2022, a recently fitted gas central heating boiler in 2024 and new radiators throughout in 2018. A perfect family home in a convenient location. An internal inspection comes strongly advised.