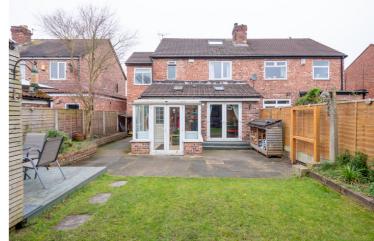

## Cornhill Road, Davyhulme, M41 5TJ

\*\*VIDEO TOUR\*\* - \*\*EXTENDED FAMILY HOME\*\* - VITALSPACE ESTATE AGENTS are delighted to offer for sale a well presented, significantly extended FIVE BEDROOM SEMI DETACHED family home located on the ever popular Cornhill Road in Davyhulme. Situated in close proximity to several highly regarded schools, amenities and major transport links, this well proportioned property briefly comprises; a warm and welcoming entrance hallway, a well proportioned bay fronted living room, a versatile 15ft study/playroom and an generously sized open plan dining kitchen and sitting room. Without doubt, one of the main attracting features of this home is the extended dining kitchen, fitted with a host of high gloss wall and base units and complimented by a central island, metro brick splash back tiling and ample space for a large dining table and chairs with double doors opening out into the rear garden. A dining kitchen opens into a sitting area with a feature multi fuel fire. A useful WC and uPVC conservatory / utility room completes the ground floor accommodation. To the first floor, a shaped landing provides entry into FOUR BEDROOMS and a larger than average tiled four piece fitted bathroom. A staircase rises from the first floor landing up to a professionally converted loft space creating a further double bedroom. Externally the property benefits from ample driveway parking suitable for multiple vehicles. To the rear, a private lawned garden and a large paved patio create a perfect space for entertaining during those summer months. A detached timber built storage garage provides excellent dry storage space, ideal for use as a workshop. Further benefits of this enhanced family home include uPVC double glazing, a new front door in 2022, a recently fitted gas central heating boiler in 2024 and new radiators throughout in 2018. A perfect family home in a convenient location. An internal inspection comes strongly advised.