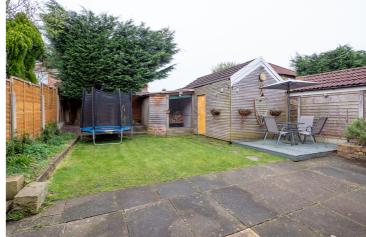

## Cornhill Road, Davyhulme, M41 5TJ

\*\*VIDEO TOUR\*\* - \*\*EXTENDED FAMILY HOME\*\* - VITALSPACE ESTATE AGENTS are delighted to offer for sale a well presented, significantly extended FIVE BEDROOM SEMI DETACHED family home located on the ever popular Cornhill Road in Davyhulme. Situated in close proximity to several highly regarded schools, amenities and major transport links, this well proportioned property briefly comprises; a warm and welcoming entrance hallway, a well proportioned bay fronted living room, a versatile 15ft study/playroom and an generously sized open plan dining kitchen and sitting room. Without doubt, one of the main attracting features of this home is the extended dining kitchen, fitted with a host of high gloss wall and base units and complimented by a central island, metro brick splash back tiling and ample space for a large dining table and chairs with double doors opening out into the rear garden. A dining kitchen opens into a sitting area with a feature multi fuel fire. A useful WC and uPVC conservatory / utility room completes the ground floor accommodation. To the first floor, a shaped landing provides entry into FOUR BEDROOMS and a larger than average tiled four piece fitted bathroom. A staircase rises from the first floor landing up to a professionally converted loft space creating a further double bedroom. Externally the property benefits from ample driveway parking suitable for multiple vehicles. To the rear, a private lawned garden and a large paved patio create a perfect space for entertaining during those summer months. A detached timber built storage garage provides excellent dry storage space, ideal for use as a workshop. Further benefits of this enhanced family home include uPVC double glazing, a new front door in 2022, a recently fitted gas central heating boiler in 2024 and new radiators throughout in 2018. A perfect family home in a convenient location. An internal inspection comes strongly advised.