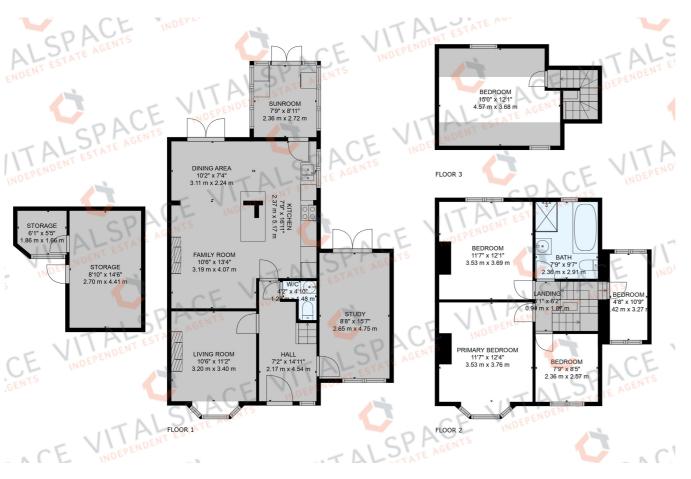

## Cornhill Road, Davyhulme, M41 5TJ

\*\*VIDEO TOUR\*\* - \*\*EXTENDED FAMILY HOME\*\* - VITALSPACE ESTATE AGENTS are delighted to offer for sale a well presented, significantly extended FIVE BEDROOM SEMI DETACHED family home located on the ever popular Cornhill Road in Davyhulme. Situated in close proximity to several highly regarded schools, amenities and major transport links, this well proportioned property briefly comprises; a warm and welcoming entrance hallway, a well proportioned bay fronted living room, a versatile 15ft study/playroom and an generously sized open plan dining kitchen and sitting room. Without doubt, one of the main attracting features of this home is the extended dining kitchen, fitted with a host of high gloss wall and base units and complimented by a central island, metro brick splash back tiling and ample space for a large dining table and chairs with double doors opening out into the rear garden. A dining kitchen opens into a sitting area with a feature multi fuel fire. A useful WC and uPVC conservatory / utility room completes the ground floor accommodation. To the first floor, a shaped landing provides entry into FOUR BEDROOMS and a larger than average tiled four piece fitted bathroom. A staircase rises from the first floor landing up to a professionally converted loft space creating a further double bedroom. Externally the property benefits from ample driveway parking suitable for multiple vehicles. To the rear, a private lawned garden and a large paved patio create a perfect space for entertaining during those summer months. A detached timber built storage garage provides excellent dry storage space, ideal for use as a workshop. Further benefits of this enhanced family home include uPVC double glazing, a new front door in 2022, a recently fitted gas central heating boiler in 2024 and new radiators throughout in 2018. A perfect family home in a convenient location. An internal inspection comes strongly advised.

## Features

- Five bedrooms
- Semi detached property
- Arranged over three floors
- Open plan dining kitchen
- Four reception rooms
- Perfect family home
- Prominent location
- Extended accommodation
- Utility and downstairs WC
- Viewing essential