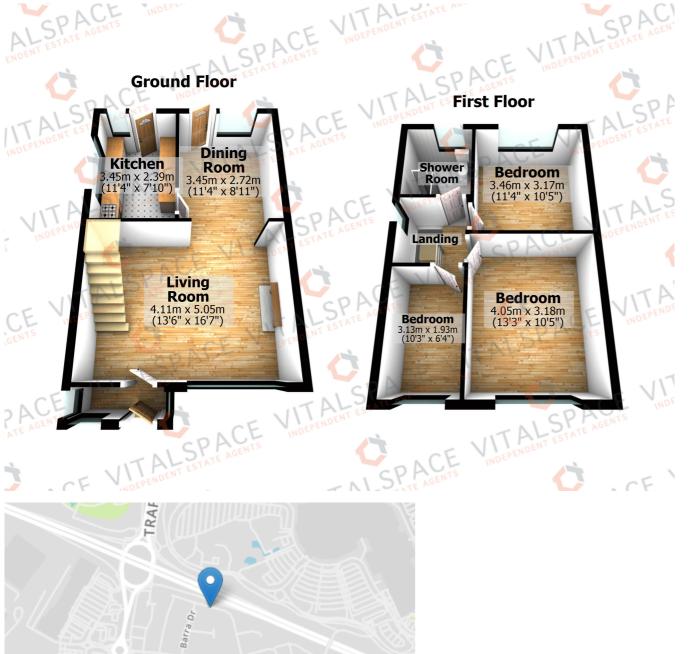

## Benbecula Way, Davyhulme, M41 7ET

\*\*NO ONWARD CHAIN\*\* - \*\*PRIVATE DRIVEWAY AND GARAGE\*\* - VITALSPACE ESTATE AGENTS are delighted to offer for sale this spacious THREE BEDROOM semi detached property located in a popular area of Davyhulme. The property in brief comprises; welcoming entrance porch, a spacious living room with an attractive gas living flame fire, a good sized dining room with access out into the rear garden and a fitted kitchen complete with a host of wall and base units with quarry tile flooring. To the first floor there are good sized three bedrooms and a contemporary three piece shower room. Externally to the front of the property there is a private driveway leading to a detached garage whilst to the rear, an enclosed SOUTH FACING, low maintenance garden can be found providing an excellent paved area for a alfresco dining leading onto a shaped lawned garden with timber fenced boundaries. This property benefits from uPVC double glazing throughout and gas central heating. Located on a sought after Davyhulme road ideal for local amenities including the Trafford Centre, highly regarded schooling and offers excellent transport links to and from the City Centre, Trafford Centre and Salford Quays. Offered for sale with no onward chain, please contact VitalSpace Estate Agents to arrange an internal inspection.