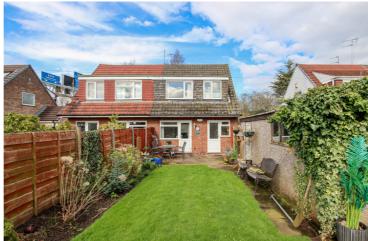

## Benbecula Way, Davyhulme, M41 7ET

\*\*NO ONWARD CHAIN\*\* - \*\*PRIVATE DRIVEWAY AND GARAGE\*\* - VITALSPACE ESTATE AGENTS are delighted to offer for sale this spacious THREE BEDROOM semi detached property located in a popular area of Davyhulme. The property in brief comprises; welcoming entrance porch, a spacious living room with an attractive gas living flame fire, a good sized dining room with access out into the rear garden and a fitted kitchen complete with a host of wall and base units with quarry tile flooring. To the first floor there are good sized three bedrooms and a contemporary three piece shower room. Externally to the front of the property there is a private driveway leading to a detached garage whilst to the rear, an enclosed SOUTH FACING, low maintenance garden can be found providing an excellent paved area for a alfresco dining leading onto a shaped lawned garden with timber fenced boundaries. This property benefits from uPVC double glazing throughout and gas central heating. Located on a sought after Davyhulme road ideal for local amenities including the Trafford Centre, highly regarded schooling and offers excellent transport links to and from the City Centre, Trafford Centre and Salford Quays. Offered for sale with no onward chain, please contact VitalSpace Estate Agents to arrange an internal inspection.