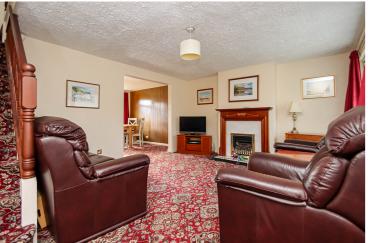

## Benbecula Way, Davyhulme, M41 7ET

\*\*NO ONWARD CHAIN\*\* - \*\*PRIVATE DRIVEWAY AND GARAGE\*\* - VITALSPACE ESTATE AGENTS are delighted to offer for sale this spacious THREE BEDROOM semi detached property located in a popular area of Davyhulme. The property in brief comprises; welcoming entrance porch, a spacious living room with an attractive gas living flame fire, a good sized dining room with access out into the rear garden and a fitted kitchen complete with a host of wall and base units with quarry tile flooring. To the first floor there are good sized three bedrooms and a contemporary three piece shower room. Externally to the front of the property there is a private driveway leading to a detached garage whilst to the rear, an enclosed SOUTH FACING, low maintenance garden can be found providing an excellent paved area for a alfresco dining leading onto a shaped lawned garden with timber fenced boundaries. This property benefits from uPVC double glazing throughout and gas central heating. Located on a sought after Davyhulme road ideal for local amenities including the Trafford Centre, highly regarded schooling and offers excellent transport links to and from the City Centre, Trafford Centre and Salford Quays. Offered for sale with no onward chain, please contact VitalSpace Estate Agents to arrange an internal inspection.

## Features

- Three bedrooms
- Semi detached property
- Gas central heating
- uPVC double glazing
- No onward chain
- Private driveway & garage
- South facing rear garden
- Conveniently located
- Two reception rooms
- Viewing highly recommended