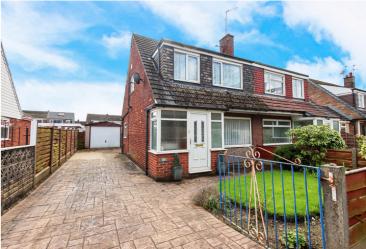

## Benbecula Way, Davyhulme, M41 7ET

\*\*NO ONWARD CHAIN\*\* - \*\*PRIVATE DRIVEWAY AND GARAGE\*\* - VITALSPACE ESTATE AGENTS are delighted to offer for sale this spacious THREE BEDROOM semi detached property located in a popular area of Davyhulme. The property in brief comprises; welcoming entrance porch, a spacious living room with an attractive gas living flame fire, a good sized dining room with access out into the rear garden and a fitted kitchen complete with a host of wall and base units with quarry tile flooring. To the first floor there are good sized three bedrooms and a contemporary three piece shower room. Externally to the front of the property there is a private driveway leading to a detached garage whilst to the rear, an enclosed SOUTH FACING, low maintenance garden can be found providing an excellent paved area for a alfresco dining leading onto a shaped lawned garden with timber fenced boundaries. This property benefits from uPVC double glazing throughout and gas central heating. Located on a sought after Davyhulme road ideal for local amenities including the Trafford Centre, highly regarded schooling and offers excellent transport links to and from the City Centre, Trafford Centre and Salford Quays. Offered for sale with no onward chain, please contact VitalSpace Estate Agents to arrange an internal inspection.

## Features

- Three bedrooms
- Semi detached property
- Gas central heating
- uPVC double glazing
- No onward chain
- Private driveway & garage
- South facing rear garden
- Conveniently located
- Two reception rooms
- Viewing highly recommended