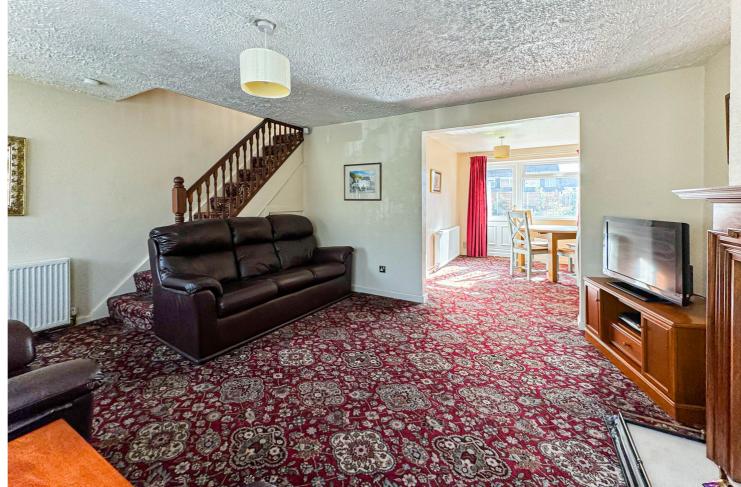

## Benbecula Way, Davyhulme, M41 7ET

\*\*NO ONWARD CHAIN\*\* - \*\*PRIVATE DRIVEWAY AND GARAGE\*\* - VITALSPACE ESTATE AGENTS are delighted to offer for sale this spacious THREE BEDROOM semi detached property located in a popular area of Davyhulme. The property in brief comprises; welcoming entrance porch, a spacious living room with an attractive gas living flame fire, a good sized dining room with access out into the rear garden and a fitted kitchen complete with a host of wall and base units with quarry tile flooring. To the first floor there are good sized three bedrooms and a contemporary three piece shower room. Externally to the front of the property there is a private driveway leading to a detached garage whilst to the rear, an enclosed SOUTH FACING, low maintenance garden can be found providing an excellent paved area for a alfresco dining leading onto a shaped lawned garden with timber fenced boundaries. This property benefits from uPVC double glazing throughout and gas central heating. Located on a sought after Davyhulme road ideal for local amenities including the Trafford Centre, highly regarded schooling and offers excellent transport links to and from the City Centre, Trafford Centre and Salford Quays. Offered for sale with no onward chain, please contact VitalSpace Estate Agents to arrange an internal inspection.

## Features

- Three bedrooms
- Semi detached property
- Gas central heating
- uPVC double glazing
- No onward chain
- Private driveway & garage
- South facing rear garden
- Conveniently located
- Two reception rooms
- Viewing highly recommended