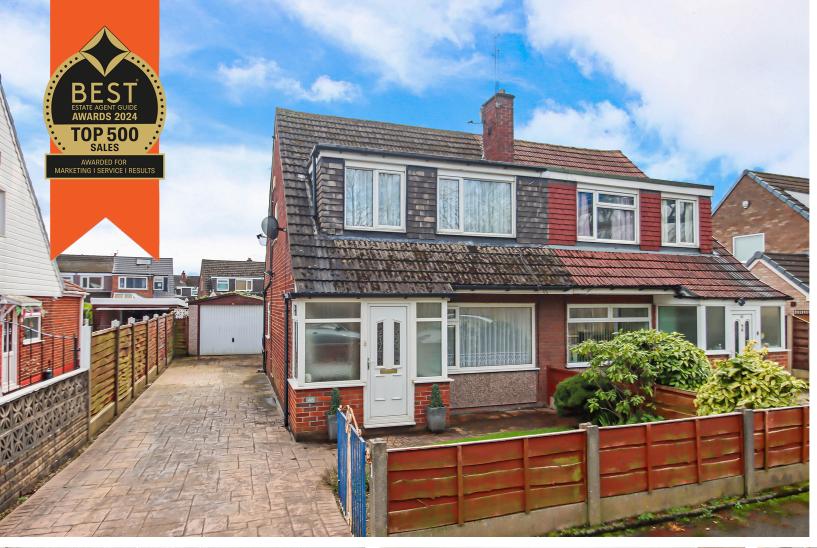

BENBECULA WAY DAVYHULME

£260,000

3 BEDROOMS

1 BATHROOM

2 RECEPTIONS

NO CHAIN

## Benbecula Way, Davyhulme, M41 7ET

\*\*NO ONWARD CHAIN\*\* - \*\*PRIVATE DRIVEWAY AND GARAGE\*\* - VITALSPACE ESTATE AGENTS are delighted to offer for sale this spacious THREE BEDROOM semi detached property located in a popular area of Davyhulme. The property in brief comprises; welcoming entrance porch, a spacious living room with an attractive gas living flame fire, a good sized dining room with access out into the rear garden and a fitted kitchen complete with a host of wall and base units with quarry tile flooring. To the first floor there are good sized three bedrooms and a contemporary three piece shower room. Externally to the front of the property there is a private driveway leading to a detached garage whilst to the rear, an enclosed SOUTH FACING, low maintenance garden can be found providing an excellent paved area for a alfresco dining leading onto a shaped lawned garden with timber fenced boundaries. This property benefits from uPVC double glazing throughout and gas central heating. Located on a sought after Davyhulme road ideal for local amenities including the Trafford Centre, highly regarded schooling and offers excellent transport links to and from the City Centre, Trafford Centre and Salford Quays. Offered for sale with no onward chain, please contact VitalSpace Estate Agents to arrange an internal inspection.

## Features

- Three bedrooms
- Semi detached property
- Gas central heating
- uPVC double glazing
- No onward chain
- Private driveway & garage
- South facing rear garden
- Conveniently located
- Two reception rooms
- Viewing highly recommended