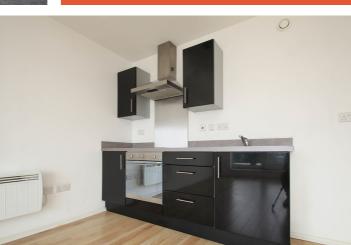

## Flixton Road, Urmston, M41 5ND

\*\*NO ONWARD CHAIN\*\* - VITALSPACE ESTATE AGENTS are delighted to offer for sale this stunning and well presented LARGER THAN AVERAGE ONE BEDROOM FIRST FLOOR APARTMENT situated in the 'heart' of Urmston Town Centre. Eden Square is an exciting and vibrant modern development, offering convenience and easy living. Transport is on your doorstep with bus routes and the main line train into Manchester. The well presented contemporary accommodation comprises; welcoming entrance hallway, a spacious 17ft living room which opens into a modern fitted kitchen with black gloss wall and base units. The entrance hallway also leads into a luxury three piece bathroom suite and a large double bedroom. This apartment is warmed by electric heaters and is fully double glazed. Externally there is a full width balcony overlooking Flixton Road and off road parking within a secure residents car parking area. Contact VitalSpace Estate Agents to arrange an internal inspection.

## Features

- One bedroom apartment
- First floor position
- Larger style apartment
- Overlooking Flixton Road
- Black gloss kitchen
- Central Urmston location
- No onward chain
- Viewing essential