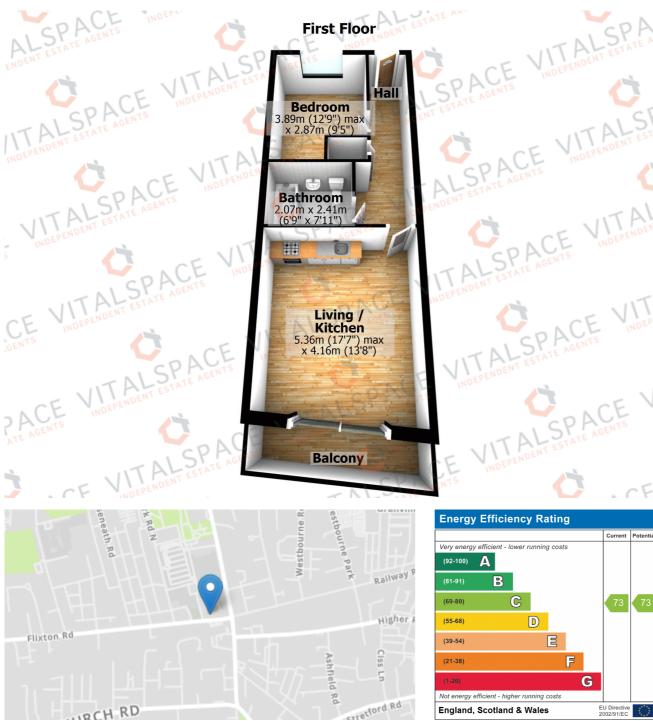

## Flixton Road, Urmston, M41 5ND

\*\*NO ONWARD CHAIN\*\* - VITALSPACE ESTATE AGENTS are delighted to offer for sale this stunning and well presented LARGER THAN AVERAGE ONE BEDROOM FIRST FLOOR APARTMENT situated in the 'heart' of Urmston Town Centre. Eden Square is an exciting and vibrant modern development, offering convenience and easy living. Transport is on your doorstep with bus routes and the main line train into Manchester. The well presented contemporary accommodation comprises; welcoming entrance hallway, a spacious 17ft living room which opens into a modern fitted kitchen with black gloss wall and base units. The entrance hallway also leads into a luxury three piece bathroom suite and a large double bedroom. This apartment is warmed by electric heaters and is fully double glazed. Externally there is a full width balcony overlooking Flixton Road and off road parking within a secure residents car parking area. Contact VitalSpace Estate Agents to arrange an internal inspection.

## Frequently Asked Questions

We are informed that the property is Leasehold with a ground rent payable of £250.00 per annum (150 year lease). A service charge is also payable at a rate of £213.69 per quarter which includes buildings insurance and communal hallway cleaning. All apartments come with a 10 year (4 years remaining) premier guarantee warranty. Two bin stores per level.