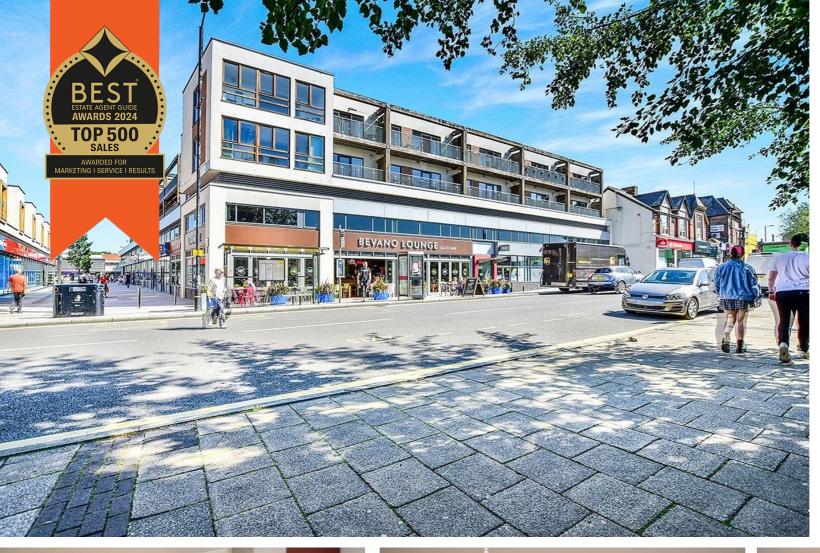

FLIXTON ROAD URMSTON

£125,000

1 BEDROOM

1 BATHROOM

1 RECEPTION

EPC GRADE:- C

## Flixton Road, Urmston, M41 5ND

\*\*CASH BUYERS ONLY\*\* - \*\*NO ONWARD CHAIN\*\* -\*\*CURRENTLY TENANTED\*\* - VITALSPACE ESTATE AGENTS are pleased to offer for sale this stunning, well presented ONE BEDROOM TOP FLOOR APARTMENT located in this always populate central Urmston development. Eden Square is an exciting and vibrant modern development, offering convenience and easy living. Transport is on your doorstep with bus routes and the main line train into Manchester. The well presented contemporary accommodation comprises; welcoming entrance hallway, a spacious 17ft living room which opens into a modern fitted kitchen with red gloss wall and base units. The entrance hallway also leads into a luxury three piece bathroom suite and a large double bedroom. This apartment is warmed by electric heaters and is fully double glazed. Externally there is a full width balcony overlooking Flixton Road and off road parking within a secure residents car parking area. Contact VitalSpace Estate Agents to arrange an internal inspection.