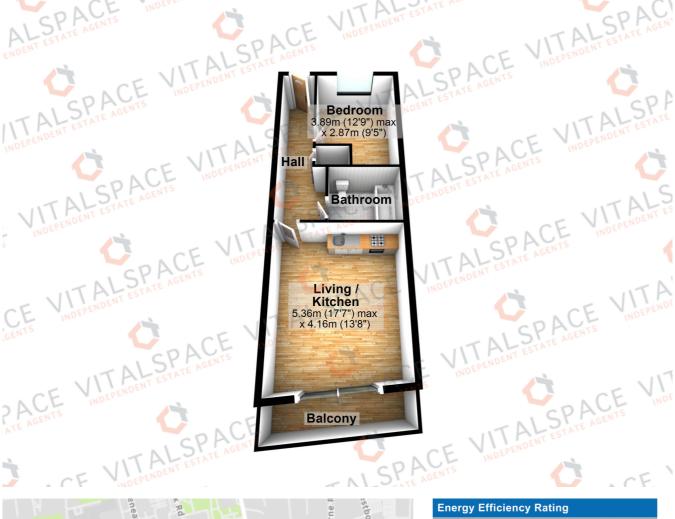

## Flixton Road, Urmston, M41 5ND

\*\*CASH BUYERS ONLY\*\* - \*\*NO ONWARD CHAIN\*\* -\*\*CURRENTLY TENANTED\*\* - VITALSPACE ESTATE AGENTS are pleased to offer for sale this stunning, well presented ONE BEDROOM TOP FLOOR APARTMENT located in this always populate central Urmston development. Eden Square is an exciting and vibrant modern development, offering convenience and easy living. Transport is on your doorstep with bus routes and the main line train into Manchester. The well presented contemporary accommodation comprises; welcoming entrance hallway, a spacious 17ft living room which opens into a modern fitted kitchen with red gloss wall and base units. The entrance hallway also leads into a luxury three piece bathroom suite and a large double bedroom. This apartment is warmed by electric heaters and is fully double glazed. Externally there is a full width balcony overlooking Flixton Road and off road parking within a secure residents car parking area. Contact VitalSpace Estate Agents to arrange an internal inspection.

## Features

- One double bedroom
- Top floor apartment
- Unfurnished
- West facing balcony
- Full width living room
- Contemporary kitchen
- Luxury bathroom
- Cash buyers only
- 7.2% gross yield
- Viewing recommended