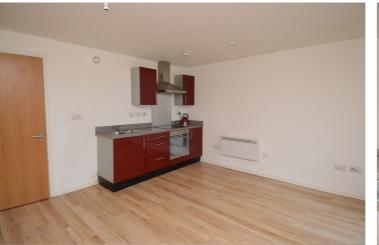

## Flixton Road, Urmston, M41 5ND

\*\*CASH BUYERS ONLY\*\* - \*\*NO ONWARD CHAIN\*\* -\*\*CURRENTLY TENANTED\*\* - VITALSPACE ESTATE AGENTS are pleased to offer for sale this stunning, well presented ONE BEDROOM TOP FLOOR APARTMENT located in this always populate central Urmston development. Eden Square is an exciting and vibrant modern development, offering convenience and easy living. Transport is on your doorstep with bus routes and the main line train into Manchester. The well presented contemporary accommodation comprises; welcoming entrance hallway, a spacious 17ft living room which opens into a modern fitted kitchen with red gloss wall and base units. The entrance hallway also leads into a luxury three piece bathroom suite and a large double bedroom. This apartment is warmed by electric heaters and is fully double glazed. Externally there is a full width balcony overlooking Flixton Road and off road parking within a secure residents car parking area. Contact VitalSpace Estate Agents to arrange an internal inspection.

## Features

- One double bedroom
- Top floor apartment
- Unfurnished
- West facing balcony
- Full width living room
- Contemporary kitchen
- Luxury bathroom
- Cash buyers only
- 7.2% gross yield
- Viewing recommended