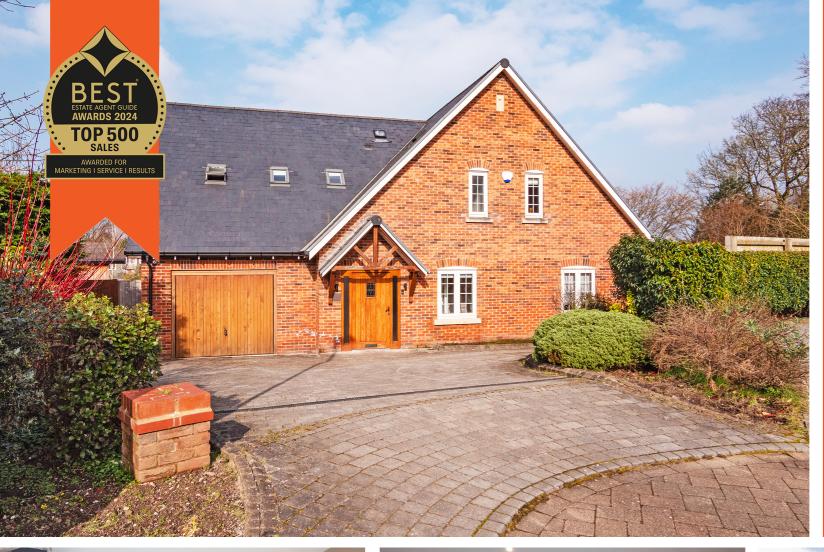

PLEASANT DRIVE DAVYHULME

£850,000

4 BEDROOMS

4 BATHROOMS

2 RECEPTIONS

EPC GRADE:- B

## Pleasant Drive, Davyhulme, M41 8RU

\*\*VIDEO TOUR\*\* - \*\*UNIQUE DETACHED FAMILY HOME\*\* - VITALSPACE ESTATE AGENTS are delighted to bring to the market this individually designed and spacious 2640 SQFT FOUR BEDROOM/ FOUR BATHROOM detached executive family home nestled at the head quiet cul-de-sac just off Davyhulme Road. This property is designed to the highest specification and complimented further by a stunning open plan kitchen/breakfast room and an impressive master bedroom suite with dressing area and en-suite bathroom. Built in 2017, one of eight recently built properties this exclusive property is finished to an exceptionally high standard, with high quality brand fixtures and fittings, underfloor heating throughout the property, 'Neff' kitchen appliances, CAT 5 access points, CCTV. In further detail the accommodation comprises; large welcoming reception hallway, a generously sized living room with bi-folding doors, a second reception room ideal for use as a family room/bedroom four, a downstairs shower room, a breathtaking open plan dining/kitchen/living with Silestone Quartz worktops, Quooker tap, wine fridge and bi-folding doors leading out into the rear garden and access into an integral garage. A staircase rises to the first floor landing which provides access into three bedrooms all having en-suite shower rooms with 'Villeroy and Bosch' sanitary ware and recently fitted wardrobes. Externally there is a large separate lodge ideal for a games room/home office with full electrics, heating and bi-folding doors leading out to composite decking. This property is positioned on a large plot with recently landscaped gardens to the front, sides and rear. The rear having a large Porcelain tiled patio ideal for summer outside family dining. Approached via a large driveway suitable for at least five cars, 7kw Pod point EV charger, integral garage with an Electric up and over door. The location is much sought after offering you great transport links and within the catchment area for several popular schools. This property is offered for sale with the remainder of a 10 year insurance backed structural warranty from LABC Warranty. This property is conveniently situated within easy reach of Urmston town centre with its excellent range of shops, general services and restaurants. For commuters, the property positioned is within close proximity to the motorway network. Contact VitalSpace Estate Agents for further information or to arrange an internal inspection.