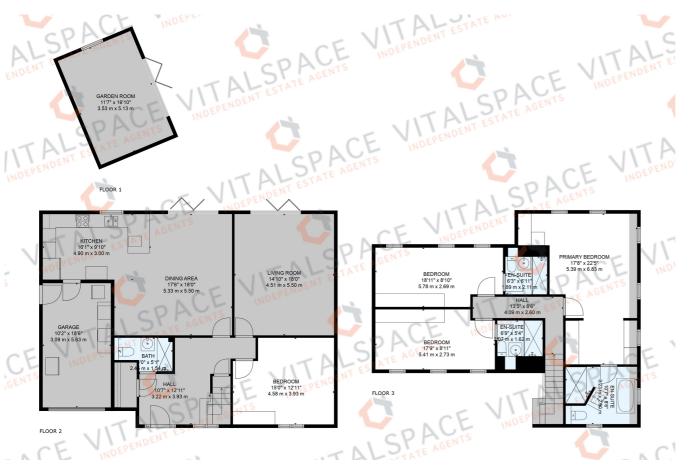

## Pleasant Drive, Davyhulme, M41 8RU

\*\*VIDEO TOUR\*\* - \*\*UNIQUE DETACHED FAMILY HOME\*\* - VITALSPACE ESTATE AGENTS are delighted to bring to the market this individually designed and spacious 2640 SQFT FOUR BEDROOM/ FOUR BATHROOM detached executive family home nestled at the head quiet cul-de-sac just off Davyhulme Road. This property is designed to the highest specification and complimented further by a stunning open plan kitchen/breakfast room and an impressive master bedroom suite with dressing area and en-suite bathroom. Built in 2017, one of eight recently built properties this exclusive property is finished to an exceptionally high standard, with high quality brand fixtures and fittings, underfloor heating throughout the property, 'Neff' kitchen appliances, CAT 5 access points, CCTV. In further detail the accommodation comprises; large welcoming reception hallway, a generously sized living room with bi-folding doors, a second reception room ideal for use as a family room/bedroom four, a downstairs shower room, a breathtaking open plan dining/kitchen/living with Silestone Quartz worktops, Quooker tap, wine fridge and bi-folding doors leading out into the rear garden and access into an integral garage. A staircase rises to the first floor landing which provides access into three bedrooms all having en-suite shower rooms with 'Villeroy and Bosch' sanitary ware and recently fitted wardrobes. Externally there is a large separate lodge ideal for a games room/home office with full electrics, heating and bi-folding doors leading out to composite decking. This property is positioned on a large plot with recently landscaped gardens to the front, sides and rear. The rear having a large Porcelain tiled patio ideal for summer outside family dining. Approached via a large driveway suitable for at least five cars, 7kw Pod point EV charger, integral garage with an Electric up and over door. The location is much sought after offering you great transport links and within the catchment area for several popular schools. This property is offered for sale with the remainder of a 10 year insurance backed structural warranty from LABC Warranty. This property is conveniently situated within easy reach of Urmston town centre with its excellent range of shops, general services and restaurants. For commuters, the property positioned is within close proximity to the motorway network. Contact VitalSpace Estate Agents for further information or to arrange an internal inspection.

## Features

- Four bedrooms
- Detached Family Home
- Built in 2017
- 2640 Sqft (245m2)
- High Specification Throughout
- Stunning Open Plan Kitchen
- Master bedroom suite
- Large secluded garden plot
- Garage and driveway
- Viewing recommended