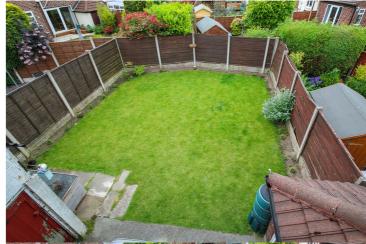

## Kingston Drive, Flixton, M41 9ES

\*\*NO ONWARD CHAIN\*\* - \*\*POPULAR QUIET LOCATION WITH A SOUTH FACING REAR GARDEN\*\* - VitalSpace Estate Agents are pleased to bring to the market a desirably located and well presented TWO DOUBLE BEDROOM semi detached property on the ever popular Kingston Drive in Flixton. Ideally situated for local schools, amenities and transport links and would make an ideal first time purchase. This property has been updated in recent years and benefits from recently installed uPVC double glazing, new internal doors, updated electrics and recently installed gutters and fascias. In brief the accommodation comprises; entrance hallway, 19ft living dining room, useful under stairs storage cupboard and a modern fitted kitchen. To the first floor there are TWO bedrooms and a modern fitted tiled bathroom. A useful dressing room can also be accessed via the master bedroom. Externally the property benefits from driveway parking that leads up to the attached garage. The remainder of the front is laid to lawn. To the rear there is a lawned garden enclosed to all sides by timber fenced boundaries. The property is warmed by gas central heating and is uPVC double glazed throughout. An ideal first time purchase in a hiahly souaht after

## Features

- Two double bedrooms
- Semi detached property
- Sought after location
- Driveway and garage
- Enclosed rear garden
- South facing garden
- Gas central heating
- uPVC double glazing
- No onward chain
- Viewing strongly advised