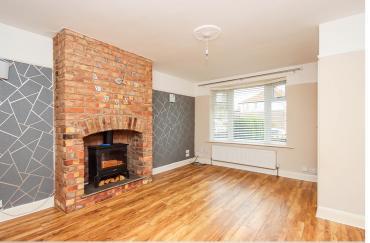

## Kingston Drive, Flixton, M41 9ES

\*\*NO ONWARD CHAIN\*\* - \*\*POPULAR QUIET LOCATION WITH A SOUTH FACING REAR GARDEN\*\* - VitalSpace Estate Agents are pleased to bring to the market a desirably located and well presented TWO DOUBLE BEDROOM semi detached property on the ever popular Kingston Drive in Flixton. Ideally situated for local schools, amenities and transport links and would make an ideal first time purchase. This property has been updated in recent years and benefits from recently installed uPVC double glazing, new internal doors, updated electrics and recently installed gutters and fascias. In brief the accommodation comprises; entrance hallway, 19ft living dining room, useful under stairs storage cupboard and a modern fitted kitchen. To the first floor there are TWO bedrooms and a modern fitted tiled bathroom. A useful dressing room can also be accessed via the master bedroom. Externally the property benefits from driveway parking that leads up to the attached garage. The remainder of the front is laid to lawn. To the rear there is a lawned garden enclosed to all sides by timber fenced boundaries. The property is warmed by gas central heating and is uPVC double glazed throughout. An ideal first time purchase in a hiahly souaht after

## Features

- Two double bedrooms
- Semi detached property
- Sought after location
- Driveway and garage
- Enclosed rear garden
- South facing garden
- Gas central heating
- uPVC double glazing
- No onward chain
- Viewing strongly advised