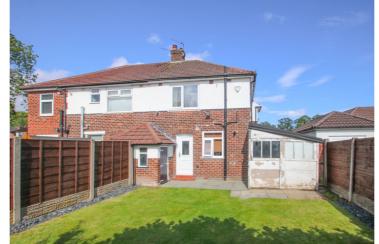

## Kingston Drive, Flixton, M41 9ES

\*\*NO ONWARD CHAIN\*\* - \*\*POPULAR QUIET LOCATION WITH A SOUTH FACING REAR GARDEN\*\* - VitalSpace Estate Agents are pleased to bring to the market a desirably located and well presented TWO DOUBLE BEDROOM semi detached property on the ever popular Kingston Drive in Flixton. Ideally situated for local schools, amenities and transport links and would make an ideal first time purchase. This property has been updated in recent years and benefits from recently installed uPVC double glazing, new internal doors, updated electrics and recently installed gutters and fascias. In brief the accommodation comprises; entrance hallway, 19ft living dining room, useful under stairs storage cupboard and a modern fitted kitchen. To the first floor there are TWO bedrooms and a modern fitted tiled bathroom. A useful dressing room can also be accessed via the master bedroom. Externally the property benefits from driveway parking that leads up to the attached garage. The remainder of the front is laid to lawn. To the rear there is a lawned garden enclosed to all sides by timber fenced boundaries. The property is warmed by gas central heating and is uPVC double glazed throughout. An ideal first time purchase in a hiahly souaht after

## Features

- Two double bedrooms
- Semi detached property
- Sought after location
- Driveway and garage
- Enclosed rear garden
- South facing garden
- Gas central heating
- uPVC double glazing
- No onward chain
- Viewing strongly advised