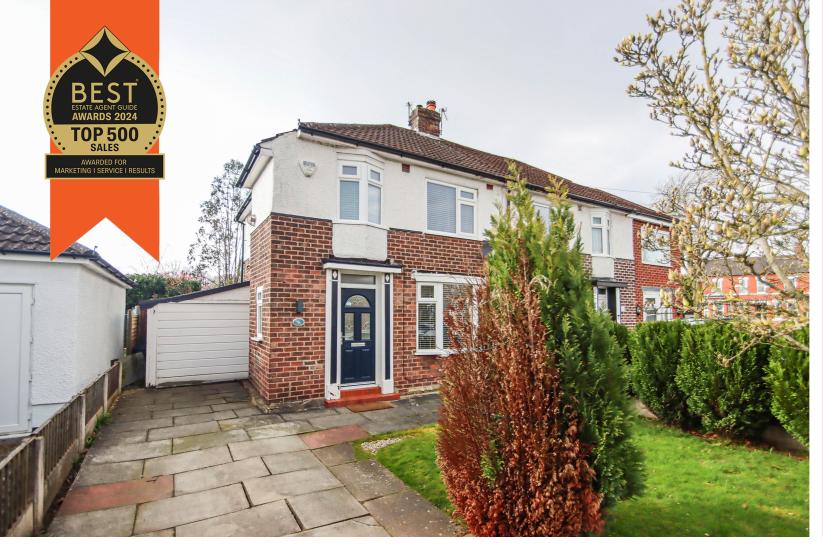

KINGSTON DRIVE FLIXTON

£300,000

2 BEDROOMS

1 BATHROOM

1 RECEPTION

EPC GRADE:- C

## Kingston Drive, Flixton, M41 9ES

\*\*NO ONWARD CHAIN\*\* - \*\*POPULAR QUIET LOCATION WITH A SOUTH FACING REAR GARDEN\*\* - VitalSpace Estate Agents are pleased to bring to the market a desirably located and well presented TWO DOUBLE BEDROOM semi detached property on the ever popular Kingston Drive in Flixton. Ideally situated for local schools, amenities and transport links and would make an ideal first time purchase. This property has been updated in recent years and benefits from recently installed uPVC double glazing, new internal doors, updated electrics and recently installed gutters and fascias. In brief the accommodation comprises; entrance hallway, 19ft living dining room, useful under stairs storage cupboard and a modern fitted kitchen. To the first floor there are TWO bedrooms and a modern fitted tiled bathroom. A useful dressing room can also be accessed via the master bedroom. Externally the property benefits from driveway parking that leads up to the attached garage. The remainder of the front is laid to lawn. To the rear there is a lawned garden enclosed to all sides by timber fenced boundaries. The property is warmed by gas central heating and is uPVC double glazed throughout. An ideal first time purchase in a hiahly souaht after

## Features

- Two double bedrooms
- Semi detached property
- Sought after location
- Driveway and garage
- Enclosed rear garden
- South facing garden
- Gas central heating
- uPVC double glazing
- No onward chain
- Viewing strongly advised