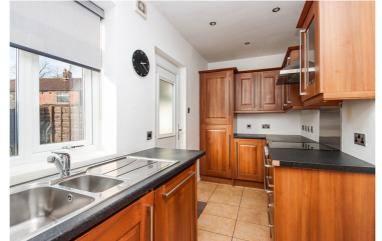

## Kingston Drive, Flixton, M41 9ES

\*\*NO ONWARD CHAIN\*\* - \*\*POPULAR QUIET LOCATION WITH A SOUTH FACING REAR GARDEN\*\* - VitalSpace Estate Agents are pleased to bring to the market a desirably located and well presented TWO DOUBLE BEDROOM semi detached property on the ever popular Kingston Drive in Flixton. Ideally situated for local schools, amenities and transport links and would make an ideal first time purchase. This property has been updated in recent years and benefits from recently installed uPVC double glazing, new internal doors, updated electrics and recently installed gutters and fascias. In brief the accommodation comprises; entrance hallway, 19ft living dining room, useful under stairs storage cupboard and a modern fitted kitchen. To the first floor there are TWO bedrooms and a modern fitted tiled bathroom. A useful dressing room can also be accessed via the master bedroom. Externally the property benefits from driveway parking that leads up to the attached garage. The remainder of the front is laid to lawn. To the rear there is a lawned garden enclosed to all sides by timber fenced boundaries. The property is warmed by gas central heating and is uPVC double glazed throughout. An ideal first time purchase in a hiahly souaht after