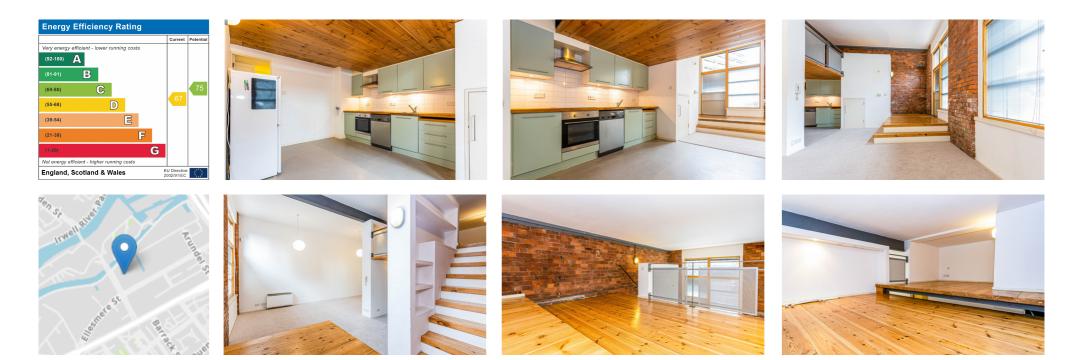

## Hulme Hall Road, Castlefield, M15 4LA

## **PROPERTY DETAILS**

\*\*VIDEO TOUR\*\* - \*\*AVAILABLE 22-04-24\*\* - VITALSPACE ESTATE AGENTS are pleased to offer for rental this UNFURNISHED loft style apartment located in the always popular Grade II listed converted mill, Britannia Mills. The recently redecorated, attractive open plan living space includes a host of original features and the accommodation comprises; open plan living dining area with double height ceiling, a fully equipped kitchen, modern three piece bathroom and a mezzanine BED DECK. The Britannia Mills development is an Iconic, sought after Urban Splash development retaining bundles of original features; exposed brickwork, original steel girders and high ceilings. The development benefits from a residents gym, beautiful communal gardens as well as a tranquil outside seating area. Situated on the edge of the City Centre and less than a 10 minute walk from Deansgate Railway / Metro-link Station. Available 22-04-24 on an unfurnished basis. Contact VitalSpace Estate Agents for further information or to arrange an internal inspection.