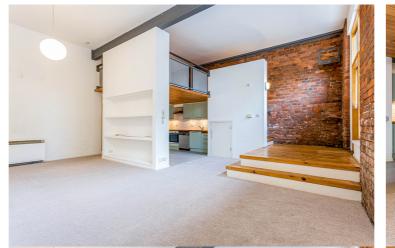

## **PROPERTY DETAILS**

\*\*VIDEO TOUR\*\* - \*\*AVAILABLE 22-04-24\*\* - VITALSPACE ESTATE AGENTS are pleased to offer for rental this UNFURNISHED loft style apartment located in the always popular Grade II listed converted mill, Britannia Mills. The recently redecorated, attractive open plan living space includes a host of original features and the accommodation comprises; open plan living dining area with double height ceiling, a fully equipped kitchen, modern three piece bathroom and a mezzanine BED DECK. The Britannia Mills development is an Iconic, sought after Urban Splash development retaining bundles of original features; exposed brickwork, original steel girders and high ceilings. The development benefits from a residents gym, beautiful communal gardens as well as a tranquil outside seating area. Situated on the edge of the City Centre and less than a 10 minute walk from Deansgate Railway / Metro-link Station. Available 22-04-24 on an unfurnished basis. Contact VitalSpace Estate Agents for further information or to arrange an internal inspection.