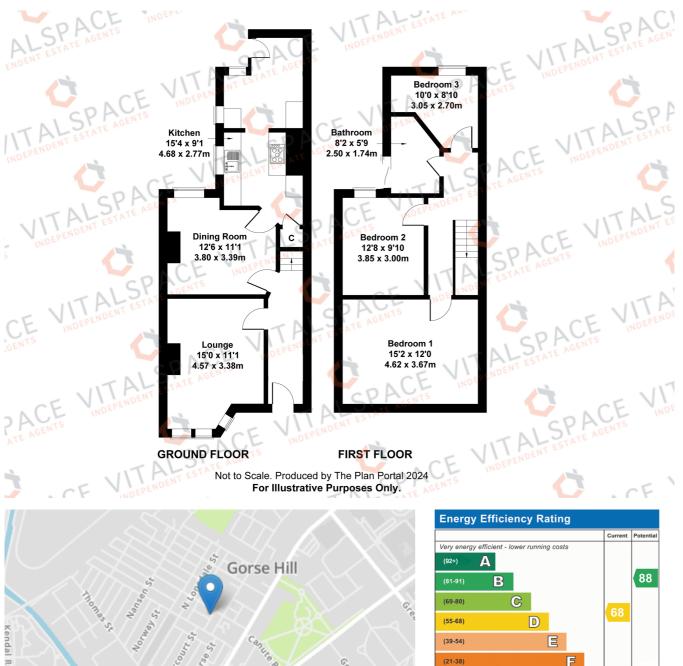

## Portland Road, Stretford, M32 OPE

\*\*SCOPE TO UPDATE\*\* - VITALSPACE ESTATE AGENTS are pleased to offer for sale this deceptively spacious THREE BEDROOM period mid terrace property situated in a highly popular residential area just off Chester Road in Stretford. With well planned layout throughout, this fantastic home is ideally placed in the Trafford schools' catchment area. Local amenities are within walking distance, including Gorse Hill Primary School on your doorstep, a selection of shops on Chester Road, Stretford Mall Food Hall with its selection of independent bars and cafés. Close to fantastic local transport links, a Bus route into town at the end of the road, a 10-minute walk to Stretford Metrolink station. In brief, this deceptively spacious period home comprises: entrance hallway, a bay fronted living room, a dining room with views into the rear enclosed courtyard garden and a fitted kitchen with access into the rear courtyard garden. To the first floor there is landing leading to three good sized double bedrooms and a white three-piece bathroom. To the rear of the property, a walled courtyard garden ideal for a table and chairs during those summer months. Contact VitalSpace Estate Agents for further information or to arrange an internal inspection.

If you would like to submit an offer on this property, please visit our website – https://www.vitalspace.co.uk/offer - and complete our online offer form.

G

EU Directive 2002/91/EC

Not energy efficient - higher running costs