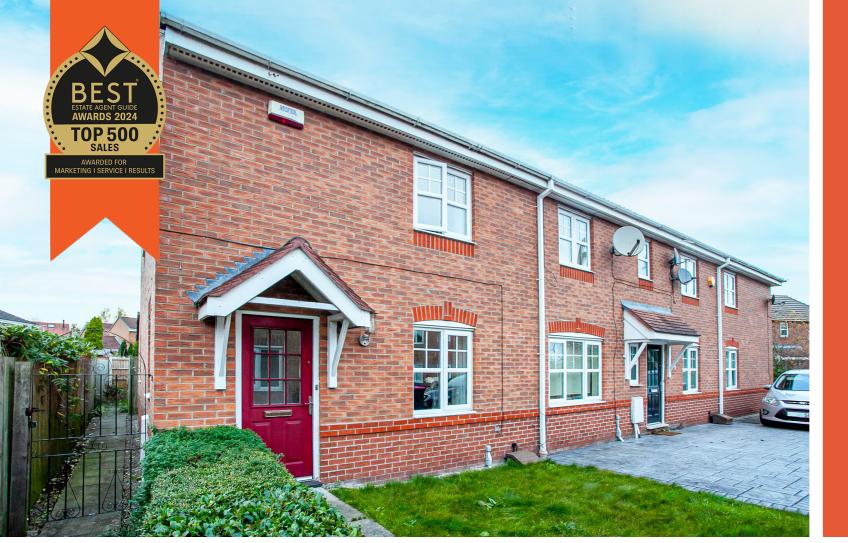

## Woodseaves Close, Irlam, M44 6RQ

\*\*NO ONWARD CHAIN\*\* - VITALSPACE ESTATE AGENTS are pleased to offer for sale this IMMACULATELY presented THREE BEDROOM end terrace property located within the recently built development in Irlam. Situated in a quiet cul de sac location, the attractive accommodation comprises; entrance hallway, a spacious living room, a useful downstairs WC and a modern dining kitchen with double uPVC doors leading out into the south facing rear garden. To the first floor there are THREE BEDROOMS as well as a three piece family bathroom. Externally, a raised decked area provides ample space for a table and chairs during those summer months and leads down into a low maintenance garden with fenced boundaries to all sides. To the front of the property there is off road parking and a brick build garage. This property is situated close to a range of excellent road networks, M60, M6, M56 and M62, as well as good public transport links including local train station. An internal inspection comes highly recommended. Offered for sale with no onward chain, please contact VitalSpace Estate Agents to arrange an early viewing to avoid disappointment.

## **Features**

- Three bedrooms
- End terrace property
- Gas central heating
- uPVC double glazing
- South facing rear garden
- Modern dining kitchen
- Quiet Irlam location
- No onward chain
- Excellent buy to let
- Brick built garage