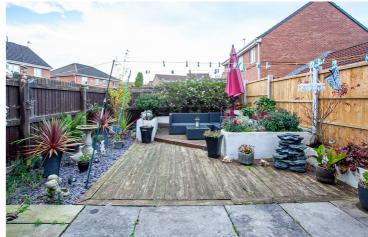

## Woodseaves Close, Irlam, M44 6RQ

\*\*NO ONWARD CHAIN\*\* - VITALSPACE ESTATE AGENTS are pleased to offer for sale this IMMACULATELY presented THREE BEDROOM end terrace property located within the recently built development in Irlam. Situated in a quiet cul de sac location, the attractive accommodation comprises; entrance hallway, a spacious living room, a useful downstairs WC and a modern dining kitchen with double uPVC doors leading out into the south facing rear garden. To the first floor there are THREE BEDROOMS as well as a three piece family bathroom. Externally, a raised decked area provides ample space for a table and chairs during those summer months and leads down into a low maintenance garden with fenced boundaries to all sides. To the front of the property there is off road parking and a brick build garage. This property is situated close to a range of excellent road networks, M60, M6, M56 and M62, as well as good public transport links including local train station. An internal inspection comes highly recommended. Offered for sale with no onward chain, please contact VitalSpace Estate Agents to arrange an early viewing to avoid disappointment.

## **Features**

- Three bedrooms
- End terrace property
- Gas central heating
- uPVC double glazing
- South facing rear garden
- Modern dining kitchen
- Quiet Irlam location
- No onward chain
- Excellent buy to let
- Brick built garage