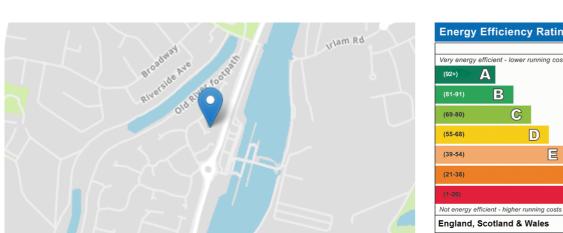

**Energy Efficiency Rating** 

Very energy efficient - lower running costs

B

C

D

E

F

G

A

(92+)

(69-80)

(55-68)

(39-54)

(21-38

Current

73

EU Directive 2002/91/EC

89