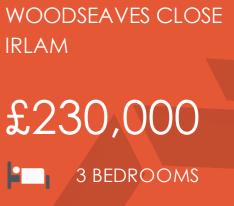

## Woodseaves Close, Irlam, M44 6RQ

\*\*NO ONWARD CHAIN\*\* - VITALSPACE ESTATE AGENTS are pleased to offer for sale this IMMACULATELY presented THREE BEDROOM end terrace property located within the recently built development in Irlam. Situated in a quiet cul de sac location, the attractive accommodation comprises; entrance hallway, a spacious living room, a useful downstairs WC and a modern dining kitchen with double uPVC doors leading out into the south facing rear garden. To the first floor there are THREE BEDROOMS as well as a three piece family bathroom. Externally, a raised decked area provides ample space for a table and chairs during those summer months and leads down into a low maintenance garden with fenced boundaries to all sides. To the front of the property there is off road parking and a brick build garage. This property is situated close to a range of excellent road networks, M60, M6, M56 and M62, as well as good public transport links including local train station. An internal inspection comes highly recommended. Offered for sale with no onward chain, please contact VitalSpace Estate Agents to arrange an early viewing to avoid disappointment.