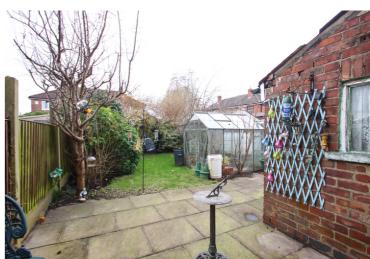

## Firwood Avenue, Urmston, M41 9PW

\*\*NO ONWARD CHAIN\*\* - VITALSPACE ESTATE AGENTS are delighted to offer for sale highly desirable THREE BEDROOM semi detached property located on Firwood Avenue in Urmston. The location is popular with families, ideally situated for a range of highly regarded schools, Humphrey Park train station, bus routes, amenities on Stretford road and only a short walk to The Meadows. Owned by the same family for the last 40 years, in further detail the accommodation comprises; uPVC porch, a welcoming entrance hallway, a 28ft bay fronted living room with space for a dining table and chairs alongside a fitted kitchen with a utility room/store room beyond. To the first floor there are three well proportioned bedrooms and a two piece shower room and a separate WC. Externally, to the front of the property, off road parking is provided by a driveway which leads to the side of the property and up to a detached garage to the rear. The rear garden itself is mainly laid to lawned garden with a selection of mature bushes and trees with a paved patio area ideal space for garden entertaining during those summer months. This property is Ideally positioned for access into both Urmston and Stretford. An internal inspection comes highly recommended as this property is sure to sell quickly. Contact VitalSpace Estate Agents to arrange an internal inspection.

When was the property last rewired? Not during ownership.

Which way does the garden face? West facing rear garden.

Are there any extensions and if so when were they built? N/A

Reasons for sale of property? Bereavement.