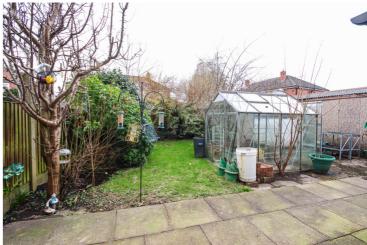

## Firwood Avenue, Urmston, M41 9PW

\*\*NO ONWARD CHAIN\*\* - VITALSPACE ESTATE AGENTS are delighted to offer for sale highly desirable THREE BEDROOM semi detached property located on Firwood Avenue in Urmston. The location is popular with families, ideally situated for a range of highly regarded schools, Humphrey Park train station, bus routes, amenities on Stretford road and only a short walk to The Meadows. Owned by the same family for the last 40 years, in further detail the accommodation comprises; uPVC porch, a welcoming entrance hallway, a 28ft bay fronted living room with space for a dining table and chairs alongside a fitted kitchen with a utility room/store room beyond. To the first floor there are three well proportioned bedrooms and a two piece shower room and a separate WC. Externally, to the front of the property, off road parking is provided by a driveway which leads to the side of the property and up to a detached garage to the rear. The rear garden itself is mainly laid to lawned garden with a selection of mature bushes and trees with a paved patio area ideal space for garden entertaining during those summer months. This property is Ideally positioned for access into both Urmston and Stretford. An internal inspection comes highly recommended as this property is sure to sell quickly. Contact VitalSpace Estate Agents to arrange an internal inspection.

When was the property last rewired? Not during ownership.

Which way does the garden face? West facing rear garden.

Are there any extensions and if so when were they built? N/A

Reasons for sale of property? Bereavement.