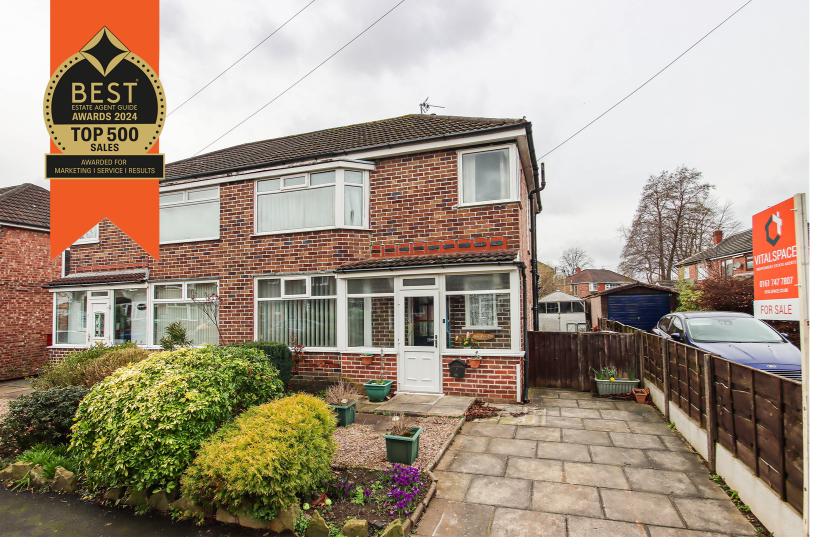

FIRWOOD AVENUE URMSTON

OFFERS OVER

£290,000

3 BEDROOMS

1 BATHROOM

1 RECEPTION

TAX BAND:- B

## Firwood Avenue, Urmston, M41 9PW

\*\*NO ONWARD CHAIN\*\* - VITALSPACE ESTATE AGENTS are delighted to offer for sale highly desirable THREE BEDROOM semi detached property located on Firwood Avenue in Urmston. The location is popular with families, ideally situated for a range of highly regarded schools, Humphrey Park train station, bus routes, amenities on Stretford road and only a short walk to The Meadows. Owned by the same family for the last 40 years, in further detail the accommodation comprises; uPVC porch, a welcoming entrance hallway, a 28ft bay fronted living room with space for a dining table and chairs alongside a fitted kitchen with a utility room/store room beyond. To the first floor there are three well proportioned bedrooms and a two piece shower room and a separate WC. Externally, to the front of the property, off road parking is provided by a driveway which leads to the side of the property and up to a detached garage to the rear. The rear garden itself is mainly laid to lawned garden with a selection of mature bushes and trees with a paved patio area ideal space for garden entertaining during those summer months. This property is Ideally positioned for access into both Urmston and Stretford. An internal inspection comes highly recommended as this property is sure to sell quickly. Contact VitalSpace Estate Agents to arrange an internal inspection.