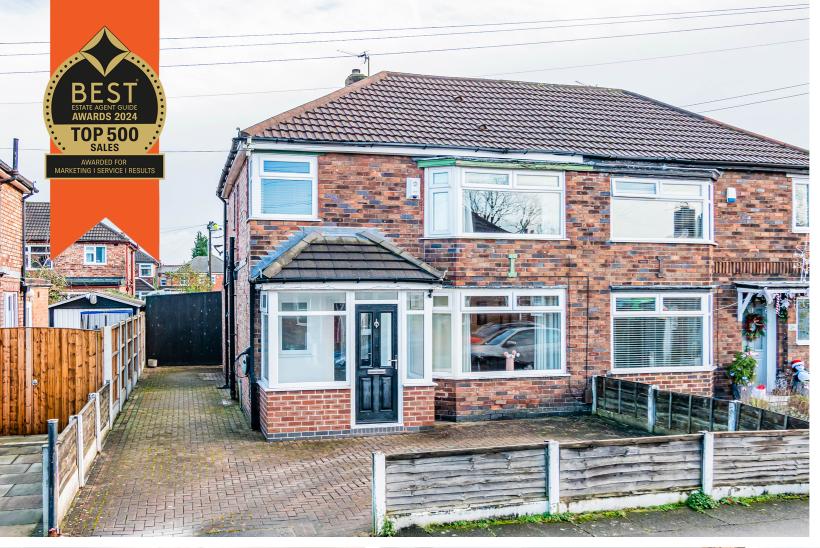

## Humphrey Park, Urmston, M41 9NH

\*\*VIDEO TOUR\*\* - \*\*IMPRESSIVE GARDEN ROOM\*\* - VITALSPACE ESTATE AGENTS are pleased to offer for sale this EXTENDED THREE BEDROOM semi detached family home situated on Humphrey Park in Urmston. This property has been extended and benefits from gas central heating and uPVC double glazing and the spacious accommodation briefly comprises; porch, a welcoming entrance hallway, a bay fronted 21ft living room with sliding doors leading out into the rear garden, a good sized kitchen/dining area with island and a host of wall and base units, perfect for entertaining with friends and family. To the first floor there are three well proportioned bedrooms and a stunning bathroom with a large walk in waterfall shower accompanied by a heated mirror with bluetooth speakers. Externally, to the front of the property, a driveway with an EV charging point provides excellent off road parking facilities. To the rear, an enclosed low maintenance artificial lawned garden can be found alongside a bespoke timber built garden room with a hard wired internet connection providing high speed broadband connectivity, ideal for those working from home. This property is ideally positioned for access into both Urmston and Stretford, both with a range of amenities including restaurants and cafes. Humphrey Park is also popular with families being close to a range of highly regarded schools, Urmston and Humphrey Park train stations, bus routes and only a short walk to The Meadows. An internal inspection comes highly recommended as this property is sure to sell quickly. Contact VitalSpace Estate Agents to arrange an internal inspection.