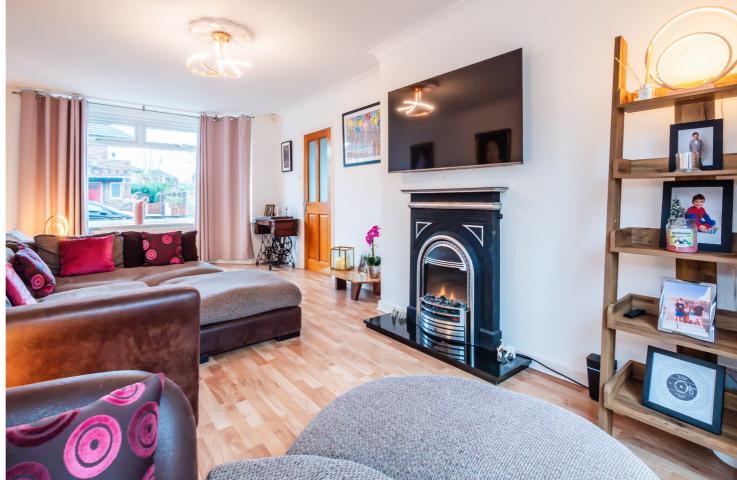

## Humphrey Park, Urmston, M41 9NH

\*\*VIDEO TOUR\*\* - \*\*IMPRESSIVE GARDEN ROOM\*\* - VITALSPACE ESTATE AGENTS are pleased to offer for sale this EXTENDED THREE BEDROOM semi detached family home situated on Humphrey Park in Urmston. This property has been extended and benefits from gas central heating and uPVC double glazing and the spacious accommodation briefly comprises; porch, a welcoming entrance hallway, a bay fronted 21ft living room with sliding doors leading out into the rear garden, a good sized kitchen/dining area with island and a host of wall and base units, perfect for entertaining with friends and family. To the first floor there are three well proportioned bedrooms and a stunning bathroom with a large walk in waterfall shower accompanied by a heated mirror with bluetooth speakers. Externally, to the front of the property, a driveway with an EV charging point provides excellent off road parking facilities. To the rear, an enclosed low maintenance artificial lawned garden can be found alongside a bespoke timber built garden room with a hard wired internet connection providing high speed broadband connectivity, ideal for those working from home. This property is ideally positioned for access into both Urmston and Stretford, both with a range of amenities including restaurants and cafes. Humphrey Park is also popular with families being close to a range of highly regarded schools, Urmston and Humphrey Park train stations, bus routes and only a short walk to The Meadows. An internal inspection comes highly recommended as this property is sure to sell quickly. Contact VitalSpace Estate Agents to arrange an internal inspection.