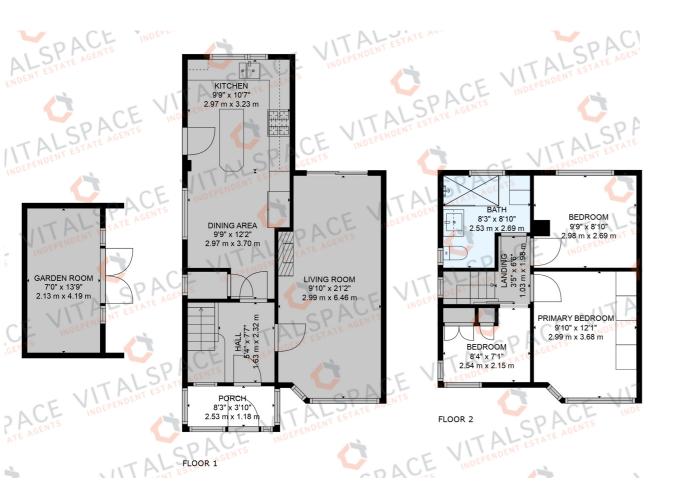

## Humphrey Park, Urmston, M41 9NH

\*\*VIDEO TOUR\*\* - \*\*IMPRESSIVE GARDEN ROOM\*\* - VITALSPACE ESTATE AGENTS are pleased to offer for sale this EXTENDED THREE BEDROOM semi detached family home situated on Humphrey Park in Urmston. This property has been extended and benefits from gas central heating and uPVC double glazing and the spacious accommodation briefly comprises; porch, a welcoming entrance hallway, a bay fronted 21ft living room with sliding doors leading out into the rear garden, a good sized kitchen/dining area with island and a host of wall and base units, perfect for entertaining with friends and family. To the first floor there are three well proportioned bedrooms and a stunning bathroom with a large walk in waterfall shower accompanied by a heated mirror with bluetooth speakers. Externally, to the front of the property, a driveway with an EV charging point provides excellent off road parking facilities. To the rear, an enclosed low maintenance artificial lawned garden can be found alongside a bespoke timber built garden room with a hard wired internet connection providing high speed broadband connectivity, ideal for those working from home. This property is ideally positioned for access into both Urmston and Stretford, both with a range of amenities including restaurants and cafes. Humphrey Park is also popular with families being close to a range of highly regarded schools, Urmston and Humphrey Park train stations, bus routes and only a short walk to The Meadows. An internal inspection comes highly recommended as this property is sure to sell quickly. Contact VitalSpace Estate Agents to arrange an internal inspection.

## Features

- Three Bedrooms
- Extended Semi detached
- uPVC double glazing
- Gas central heating
- Driveway parking
- Bespoke garden room
- Luxury tiled shower room
- Desriable location
- Perfect family home
- Viewing essential