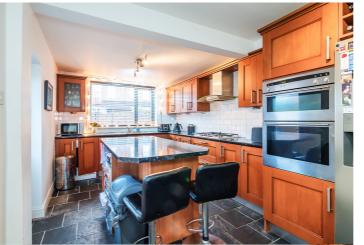

## Humphrey Park, Urmston, M41 9NH

\*\*VIDEO TOUR\*\* - \*\*IMPRESSIVE GARDEN ROOM\*\* - VITALSPACE ESTATE AGENTS are pleased to offer for sale this EXTENDED THREE BEDROOM semi detached family home situated on Humphrey Park in Urmston. This property has been extended and benefits from gas central heating and uPVC double glazing and the spacious accommodation briefly comprises; porch, a welcoming entrance hallway, a bay fronted 21ft living room with sliding doors leading out into the rear garden, a good sized kitchen/dining area with island and a host of wall and base units, perfect for entertaining with friends and family. To the first floor there are three well proportioned bedrooms and a stunning bathroom with a large walk in waterfall shower accompanied by a heated mirror with bluetooth speakers. Externally, to the front of the property, a driveway with an EV charging point provides excellent off road parking facilities. To the rear, an enclosed low maintenance artificial lawned garden can be found alongside a bespoke timber built garden room with a hard wired internet connection providing high speed broadband connectivity, ideal for those working from home. This property is ideally positioned for access into both Urmston and Stretford, both with a range of amenities including restaurants and cafes. Humphrey Park is also popular with families being close to a range of highly regarded schools, Urmston and Humphrey Park train stations, bus routes and only a short walk to The Meadows. An internal inspection comes highly recommended as this property is sure to sell quickly. Contact VitalSpace Estate Agents to arrange an internal inspection.