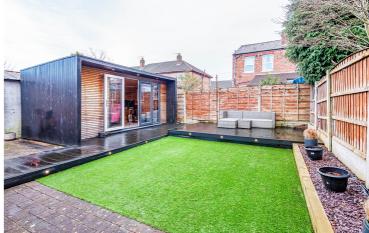

## Humphrey Park, Urmston, M41 9NH

\*\*VIDEO TOUR\*\* - \*\*IMPRESSIVE GARDEN ROOM\*\* - VITALSPACE ESTATE AGENTS are pleased to offer for sale this EXTENDED THREE BEDROOM semi detached family home situated on Humphrey Park in Urmston. This property has been extended and benefits from gas central heating and uPVC double glazing and the spacious accommodation briefly comprises; porch, a welcoming entrance hallway, a bay fronted 21ft living room with sliding doors leading out into the rear garden, a good sized kitchen/dining area with island and a host of wall and base units, perfect for entertaining with friends and family. To the first floor there are three well proportioned bedrooms and a stunning bathroom with a large walk in waterfall shower accompanied by a heated mirror with bluetooth speakers. Externally, to the front of the property, a driveway with an EV charging point provides excellent off road parking facilities. To the rear, an enclosed low maintenance artificial lawned garden can be found alongside a bespoke timber built garden room with a hard wired internet connection providing high speed broadband connectivity, ideal for those working from home. This property is ideally positioned for access into both Urmston and Stretford, both with a range of amenities including restaurants and cafes. Humphrey Park is also popular with families being close to a range of highly regarded schools, Urmston and Humphrey Park train stations, bus routes and only a short walk to The Meadows. An internal inspection comes highly recommended as this property is sure to sell quickly. Contact VitalSpace Estate Agents to arrange an internal inspection.

## Frequently Asked Questions

How long have you owned the property for? 23 years.

How old is the Garden Room? June 2020. Has wired internet connection to give high speed broadband connectivity. Electric wall heater. Fully insulated, so retains the heat really well.