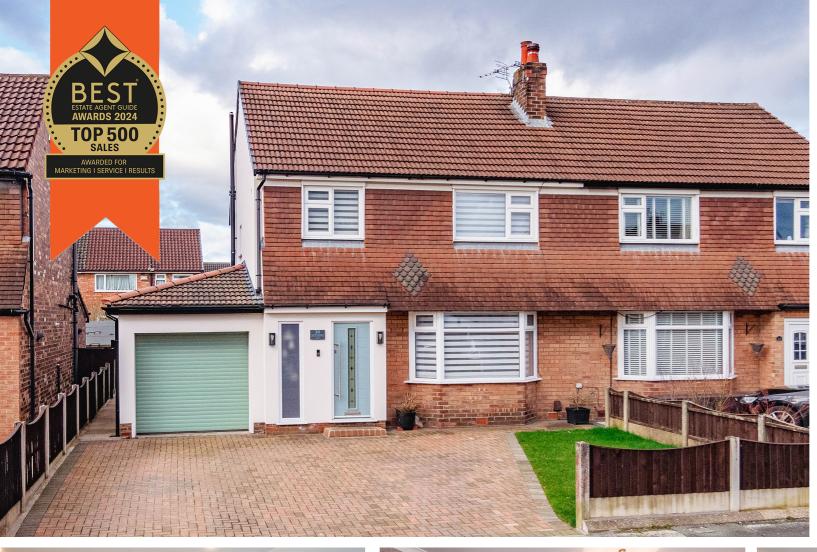

## Cross Knowle View, Davyhulme, M41 8DF

\*\*VIDEO TOUR\*\* - \*\*FULLY REFURBISHED FAMILY HOME\*\* - VITALSPACE ESTATE AGENTS are pleased to offer for sale this superbly presented, significantly extended FOUR BEDROOM semi detached property arranged over three floors, situated within a popular residential area close to both Davyhulme Road and Woodhouse Road. Located on the ever popular Cross Knowle View in Davyhulme, this desirable property benefits from tastefully presented accommodation which briefly comprises; a welcoming entrance hallway, a spacious bay fronted living room with a decorative log burning fire which opens into an impressive open plan dining kitchen with access into a useful 16ft utility room. The kitchen itself comes complete with a host of wall and base units with contrasting worksurfaces incorporating two ovens, a five ring induction hob, undercounter lighting and a large central breakfast island with space for seating. A downstairs WC completes the ground floor accommodation. A glass balustrade staircase rises up to a shaped first floor landing with entry into three well proportioned bedrooms alongside a luxury, fully tiled three piece family bathroom with a shower over bath combination complimented by black accent fittings and a smoked glass shower screen. Two of the large double bedrooms on the first floor come complete with fitted wardrobes. Stairs rise to the second floor where a professionally converted dormer loft room creates an enviable master bedroom suite with bespoke fitted wardrobes and a contemporary en-suite shower room. Externally, to the front of the property, there is an excellent sized block paved driveway providing excellent off road parking facilities which leads up to a garage with an electric roller shutter door. To the rear, an enclosed landscaped garden and a decorative paved patio area creates a perfect space for outside entertaining during those summer months. This property is also warmed by a newly installed gas heating system with a combination boiler, an overhauled roof in 2012 and an electrical re-wire in 2023. Positioned just off Woodhouse Road, this impressive family home is conveniently situated for several popular schools, amenities and transport links with Urmston Retail Park just around the corner along with access to the M60 & M62. If you are familiar with the Maunders built properties,

## Features

- Four bedrooms
- Semi detached property
- Arranged over three floors
- Immaculate condition
- Significantly extended
- Quiet Davyhulme location
- No onward chain
- Master bedroom suite
- Viewing essential
- Utility / downstairs WC