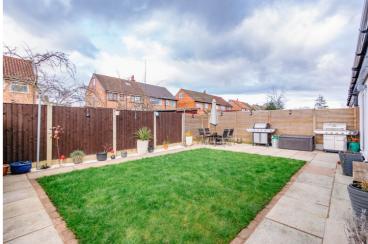

## Cross Knowle View, Davyhulme, M41 8DF

\*\*VIDEO TOUR\*\* - \*\*FULLY REFURBISHED FAMILY HOME\*\* - VITALSPACE ESTATE AGENTS are pleased to offer for sale this superbly presented, significantly extended FOUR BEDROOM semi detached property arranged over three floors, situated within a popular residential area close to both Davyhulme Road and Woodhouse Road. Located on the ever popular Cross Knowle View in Davyhulme, this desirable property benefits from tastefully presented accommodation which briefly comprises; a welcoming entrance hallway, a spacious bay fronted living room with a decorative log burning fire which opens into an impressive open plan dining kitchen with access into a useful 16ft utility room. The kitchen itself comes complete with a host of wall and base units with contrasting worksurfaces incorporating two ovens, a five ring induction hob, undercounter lighting and a large central breakfast island with space for seating. A downstairs WC completes the ground floor accommodation. A glass balustrade staircase rises up to a shaped first floor landing with entry into three well proportioned bedrooms alongside a luxury, fully tiled three piece family bathroom with a shower over bath combination complimented by black accent fittings and a smoked glass shower screen. Two of the large double bedrooms on the first floor come complete with fitted wardrobes. Stairs rise to the second floor where a professionally converted dormer loft room creates an enviable master bedroom suite with bespoke fitted wardrobes and a contemporary en-suite shower room. Externally, to the front of the property, there is an excellent sized block paved driveway providing excellent off road parking facilities which leads up to a garage with an electric roller shutter door. To the rear, an enclosed landscaped garden and a decorative paved patio area creates a perfect space for outside entertaining during those summer months. This property is also warmed by a newly installed gas heating system with a combination boiler, an overhauled roof in 2012 and an electrical re-wire in 2023. Positioned just off Woodhouse Road, this impressive family home is conveniently situated for several popular schools, amenities and transport links with Urmston Retail Park just around the corner along with access to the M60 & M62. If you are familiar with the Maunders built properties,

When was the property last rewired? Re-wired in 2023

Which way does the garden face? North facing rear garden

Are there any extensions and if so when were they built? rear, side and loft in 2023

Reasons for sale of property? Move to a bungalow