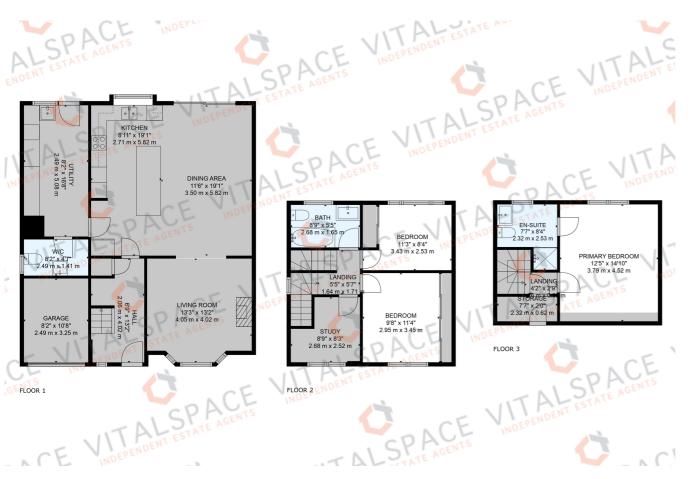

## Cross Knowle View, Davyhulme, M41 8DF

\*\*VIDEO TOUR\*\* - \*\*FULLY REFURBISHED FAMILY HOME\*\* - VITALSPACE ESTATE AGENTS are pleased to offer for sale this superbly presented, significantly extended FOUR BEDROOM semi detached property arranged over three floors, situated within a popular residential area close to both Davyhulme Road and Woodhouse Road. Located on the ever popular Cross Knowle View in Davyhulme, this desirable property benefits from tastefully presented accommodation which briefly comprises; a welcoming entrance hallway, a spacious bay fronted living room with a decorative log burning fire which opens into an impressive open plan dining kitchen with access into a useful 16ft utility room. The kitchen itself comes complete with a host of wall and base units with contrasting worksurfaces incorporating two ovens, a five ring induction hob, undercounter lighting and a large central breakfast island with space for seating. A downstairs WC completes the ground floor accommodation. A glass balustrade staircase rises up to a shaped first floor landing with entry into three well proportioned bedrooms alongside a luxury, fully tiled three piece family bathroom with a shower over bath combination complimented by black accent fittings and a smoked glass shower screen. Two of the large double bedrooms on the first floor come complete with fitted wardrobes. Stairs rise to the second floor where a professionally converted dormer loft room creates an enviable master bedroom suite with bespoke fitted wardrobes and a contemporary en-suite shower room. Externally, to the front of the property, there is an excellent sized block paved driveway providing excellent off road parking facilities which leads up to a garage with an electric roller shutter door. To the rear, an enclosed landscaped garden and a decorative paved patio area creates a perfect space for outside entertaining during those summer months. This property is also warmed by a newly installed gas heating system with a combination boiler, an overhauled roof in 2012 and an electrical re-wire in 2023. Positioned just off Woodhouse Road, this impressive family home is conveniently situated for several popular schools, amenities and transport links with Urmston Retail Park just around the corner along with access to the M60 & M62. If you are familiar with the Maunders built properties,