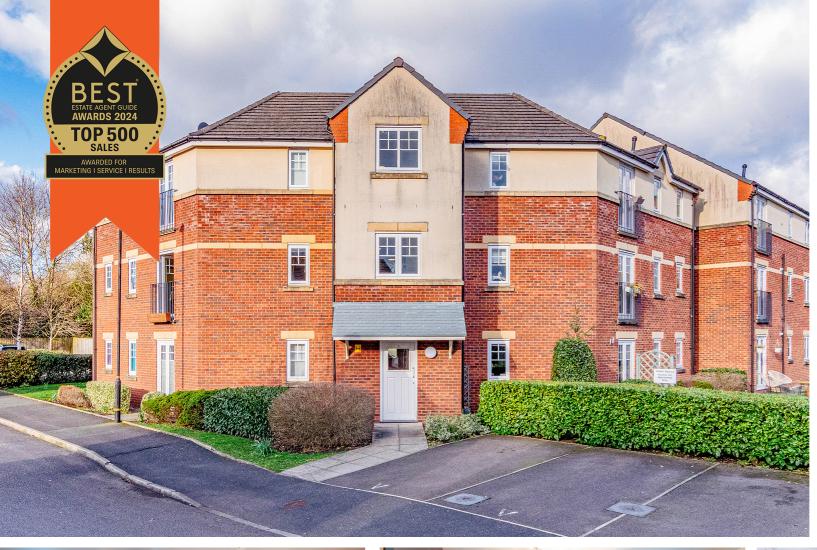

PRESTWOOD CLOSE DAVYHULME

£195,000

2 BEDROOMS

1 BATHROOM

1 RECEPTION

EPC GRADE:- B

## Prestwood Close, Davyhulme, M41 7GA

\*\*VIDEO TOUR\*\* - \*\*IMMACULATE PRESENTATION\*\* -\*\*NO ONWARD CHAIN\*\* - VitalSpace Estate Agents are delighted to offer for sale this desirable TWO DOUBLE BEDROOM FIRST FLOOR apartment built in 2012 by Persimmon Homes. This spacious apartment is presented to a high standard and is entered via a communal entrance door with a secure intercom entry system. This recently built apartment benefits from gas central heating and uPVC double glazed windows with the internal accommodation comprising; entrance hall with laminate wood flooring, TWO DOUBLE BEDROOMS, a sizeable storage cupboard, a modern bathroom and a living room which opens into a contemporary fitted breakfast kitchen area. Externally the apartments is situated within extremely well maintained grounds with a covered bicycle store and allocated parking spaces. This apartment benefits from one allocated parking space, there is also visitors parking spaces available. An internal inspection is highly recommended.