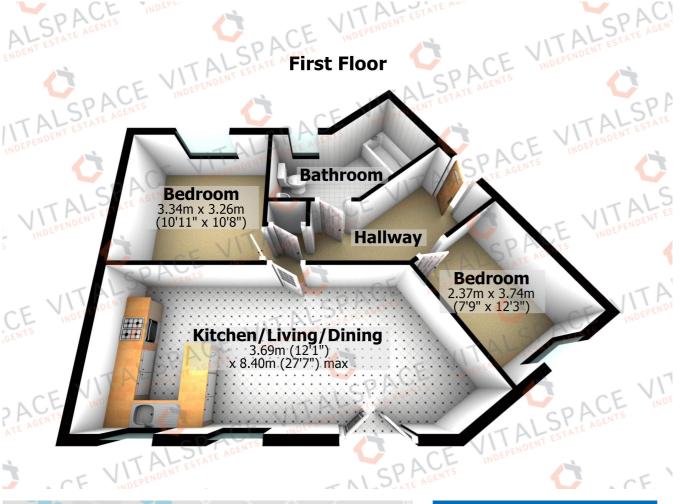

## Prestwood Close, Davyhulme, M41 7GA

\*\*VIDEO TOUR\*\* - \*\*IMMACULATE PRESENTATION\*\* -\*\*NO ONWARD CHAIN\*\* - VitalSpace Estate Agents are delighted to offer for sale this desirable TWO DOUBLE BEDROOM FIRST FLOOR apartment built in 2012 by Persimmon Homes. This spacious apartment is presented to a high standard and is entered via a communal entrance door with a secure intercom entry system. This recently built apartment benefits from gas central heating and uPVC double glazed windows with the internal accommodation comprising; entrance hall with laminate wood flooring, TWO DOUBLE BEDROOMS, a sizeable storage cupboard, a modern bathroom and a living room which opens into a contemporary fitted breakfast kitchen area. Externally the apartments is situated within extremely well maintained grounds with a covered bicycle store and allocated parking spaces. This apartment benefits from one allocated parking space, there is also visitors parking spaces available. An internal inspection is highly recommended.

## Features

- Two double bedroom
- First floor apartment
- Private residents parking
- Communal gardens
- Close to local amenities
- Open plan dining kitchen
- Ideal first home
- Gas central heating
- No onward chain
- Viewing essential