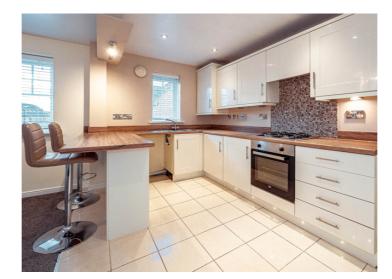

## Prestwood Close, Davyhulme, M41 7GA

\*\*VIDEO TOUR\*\* - \*\*IMMACULATE PRESENTATION\*\* -\*\*NO ONWARD CHAIN\*\* - VitalSpace Estate Agents are delighted to offer for sale this desirable TWO DOUBLE BEDROOM FIRST FLOOR apartment built in 2012 by Persimmon Homes. This spacious apartment is presented to a high standard and is entered via a communal entrance door with a secure intercom entry system. This recently built apartment benefits from gas central heating and uPVC double glazed windows with the internal accommodation comprising; entrance hall with laminate wood flooring, TWO DOUBLE BEDROOMS, a sizeable storage cupboard, a modern bathroom and a living room which opens into a contemporary fitted breakfast kitchen area. Externally the apartments is situated within extremely well maintained grounds with a covered bicycle store and allocated parking spaces. This apartment benefits from one allocated parking space, there is also visitors parking spaces available. An internal inspection is highly recommended.

## Features

- Two double bedroom
- First floor apartment
- Private residents parking
- Communal gardens
- Close to local amenities
- Open plan dining kitchen
- Ideal first home
- Gas central heating
- No onward chain
- Viewing essential