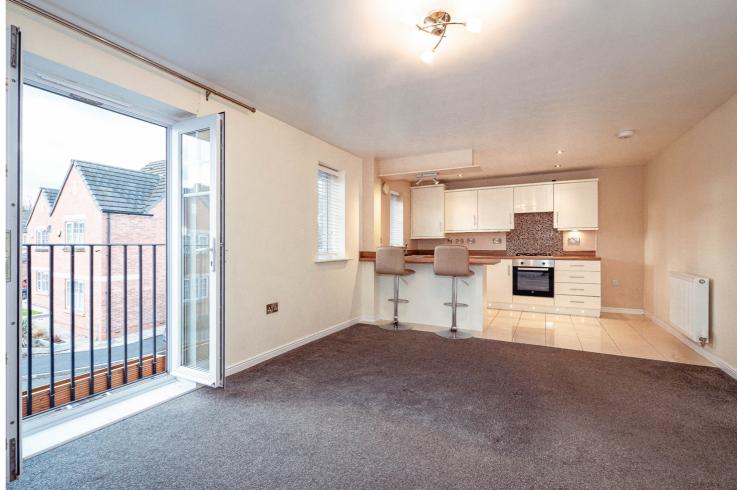

## Prestwood Close, Davyhulme, M41 7GA

\*\*VIDEO TOUR\*\* - \*\*IMMACULATE PRESENTATION\*\* -\*\*NO ONWARD CHAIN\*\* - VitalSpace Estate Agents are delighted to offer for sale this desirable TWO DOUBLE BEDROOM FIRST FLOOR apartment built in 2012 by Persimmon Homes. This spacious apartment is presented to a high standard and is entered via a communal entrance door with a secure intercom entry system. This recently built apartment benefits from gas central heating and uPVC double glazed windows with the internal accommodation comprising; entrance hall with laminate wood flooring, TWO DOUBLE BEDROOMS, a sizeable storage cupboard, a modern bathroom and a living room which opens into a contemporary fitted breakfast kitchen area. Externally the apartments is situated within extremely well maintained grounds with a covered bicycle store and allocated parking spaces. This apartment benefits from one allocated parking space, there is also visitors parking spaces available. An internal inspection is highly recommended.

## Features

- Two double bedroom
- First floor apartment
- Private residents parking
- Communal gardens
- Close to local amenities
- Open plan dining kitchen
- Ideal first home
- Gas central heating
- No onward chain
- Viewing essential