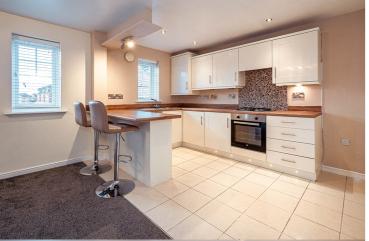

## Prestwood Close, Davyhulme, M41 7GA

\*\*VIDEO TOUR\*\* - \*\*IMMACULATE PRESENTATION\*\* -\*\*NO ONWARD CHAIN\*\* - VitalSpace Estate Agents are delighted to offer for sale this desirable TWO DOUBLE BEDROOM FIRST FLOOR apartment built in 2012 by Persimmon Homes. This spacious apartment is presented to a high standard and is entered via a communal entrance door with a secure intercom entry system. This recently built apartment benefits from gas central heating and uPVC double glazed windows with the internal accommodation comprising; entrance hall with laminate wood flooring, TWO DOUBLE BEDROOMS, a sizeable storage cupboard, a modern bathroom and a living room which opens into a contemporary fitted breakfast kitchen area. Externally the apartments is situated within extremely well maintained grounds with a covered bicycle store and allocated parking spaces. This apartment benefits from one allocated parking space, there is also visitors parking spaces available. An internal inspection is highly recommended.

## Features

- Two double bedroom
- First floor apartment
- Private residents parking
- Communal gardens
- Close to local amenities
- Open plan dining kitchen
- Ideal first home
- Gas central heating
- No onward chain
- Viewing essential