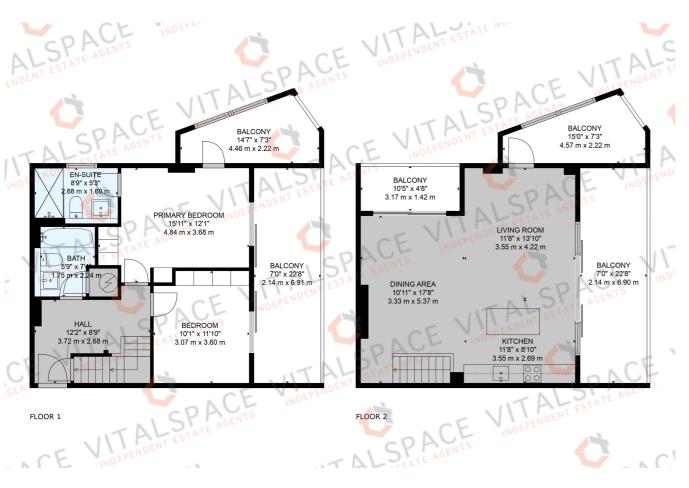

## Munday Street, New Islington, M4 7AZ

\*\*VIDEO TOUR\*\* - \*\*DUPLEX APARTMENT\*\* - \*\*UNDERCOVER PARKING SPACE\*\* - \*\*MORTGAGE BUYERS WELCOME - EWS1 AVAILABLE\*\* -VITALSPACE ESTATE AGENTS are privileged to offer for sale this simply stunning TWO DOUBLE BEDROOM, TWO BATHROOM DUPLEX apartment situated within the extremely desirable Hatbox development in New Islington. This immaculately presented duplex apartment is positioned on both the 6th and 7th floor of this modern development offering well proportioned accommodation measuring circa 1000 saft of internal space and 500 sqft of external balconies/terraces. To the lower level (6th floor) a warm and welcoming entrance hallway provides entry into two double bedrooms, the master serviced by a luxury en-suite tiled shower room alongside a three piece family bathroom. Both bedrooms benefit from bespoke fitted wardrobes and access out onto a large terrace with open aspect views. A glass balustrade staircase rises up to the upper level (7th floor) where a generously sized open plan living/kitchen space with Quartz worksurfaces and integrated appliances opens into a dining area / living room alongside three large private covered terraces / balcony area's. All of which offer open aspect views with East and South orientations, perfect for alfresco dining during those summer months. Offered for sale with a larger than average undercover secure allocated parking space, communal gardens and 24 hour on site concierge. Further benefits of this enviable duplex apartment include excellent storage space, tailor made window coverings and a range of integrated appliances. The development itself offers access to major transport links including the New Islington Metrolink (zone 1) just a stones throw away. It is just a stroll along the canal to Piccadilly Train Station, Ancoats and the Northern Quarter. Hatbox is within easy reach of the Manchester ring road, linking to the M60 which connects to all major motorway networks across the North and beyond. Manchester Airport is just 20 minutes away by train from Manchester Piccadilly train station or 25 minutes drive via the A5103. Contact VitalSpace Estate Agents for further information or to arrange an internal inspection.