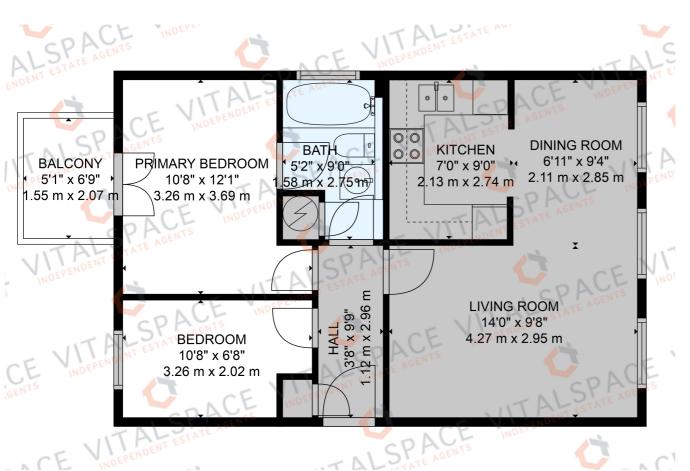

## Stretford Road, Hulme, M15 4AY

\*\*VIDEO TOUR\*\* - VITALSPACE ESTATE AGENTS are pleased to offer for sale this attractive FIRST FLOOR bright and spacious TWO DOUBLE BEDROOM apartment located in a popular residential area of Hulme close to the City Centre and Manchester's Universities. This desirable apartment benefits from uPVC double glazing and electric storage heating. The well presented accommodation briefly comprises; welcoming entrance hallway, open plan 'L' shaped living/dining room, a modern fitted kitchen, two double bedrooms and three piece white bathroom. The master bedroom also benefits from access into the main bathroom and a south facing sit out balcony. Externally this apartment comes complete with a secure gated car parking space within the communal parking area. Located just minutes walk from the new Birley Fields University Campus and is an ideal purchase for a buy to let investor or a first time buyer. The property is located next to all local amenities such as gyms, schools, Asda superstore and vibrant high streets. There is also fantastic transportation links close by, in and out of the city centre every 10 - 15 minutes which is ideal for people who may not drive. Contact VitalSpace Estate Agents for further information or to arrange an internal inspection.

## Features

- Two bedrooms
- First floor position
- Spacious apartment
- L shaped living/dining room
- Excellent first home
- Electric storage heating
- Jack and Jill bathroom
- Secure gated parking
- Conveniently located
- South facing balcony