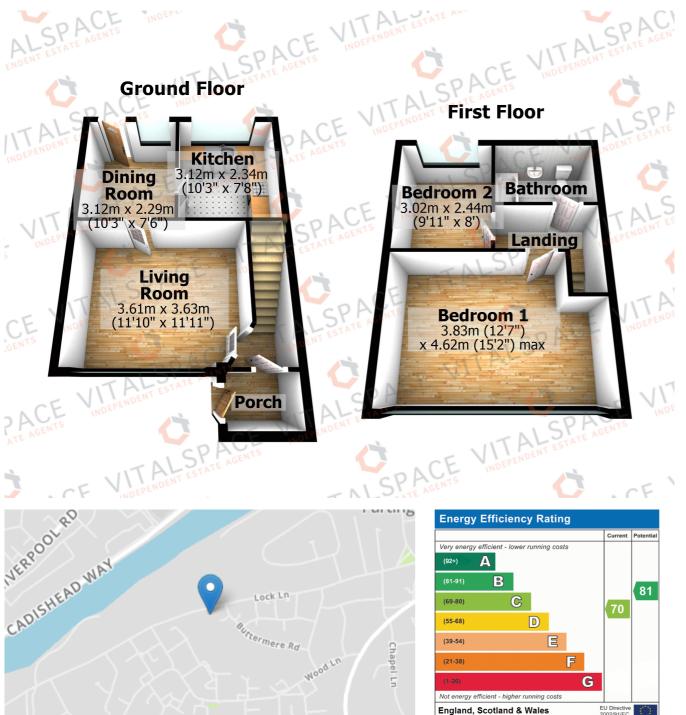

## Lock Lane, Partington, M31 4PJ

\*\*EXCELLENT BUY TO LET\*\* - VitalSpace Estate Agents are pleased to offer for sale this fantastic TWO DOUBLE BEDROOM mid terraced property located on a desirable Partington road offering spacious accommodation throughout. Benefiting from uPVC double glazing and central heating, this recently updated property offers well presented accommodation which briefly

comprises; Entrance porch, living room, a dining room and a separate modern fully fitted kitchen. To the first floor there are two well proportioned bedrooms and a modern white three piece bathroom. Externally to the front there is an enclosed lawned garden with newly fenced boundaries whilst to the rear, a south facing garden can be be found with a paved patio and shaped lawned garden. Located in the heart of Partington town centre within walking distance of the recently built shopping centre and next to Our Lady of Lourdes Catholic Primary School. Partington also benefits from easy access to Lymm and is only a few minutes drive to the M60 motorway. An internal viewing is highly recommended to fully appreciate all this property has to offer. Contact VitalSpace Estate Agents for further information.

## Features

- Two double bedrooms
- Mid terrace property
- Overlooking school fields
- Recently updated
- Gas central heating
- uPVC Double Glazing
- Ideal First Time Purchase
- Excellent buy to let
- Private rear garden
- Viewing essential