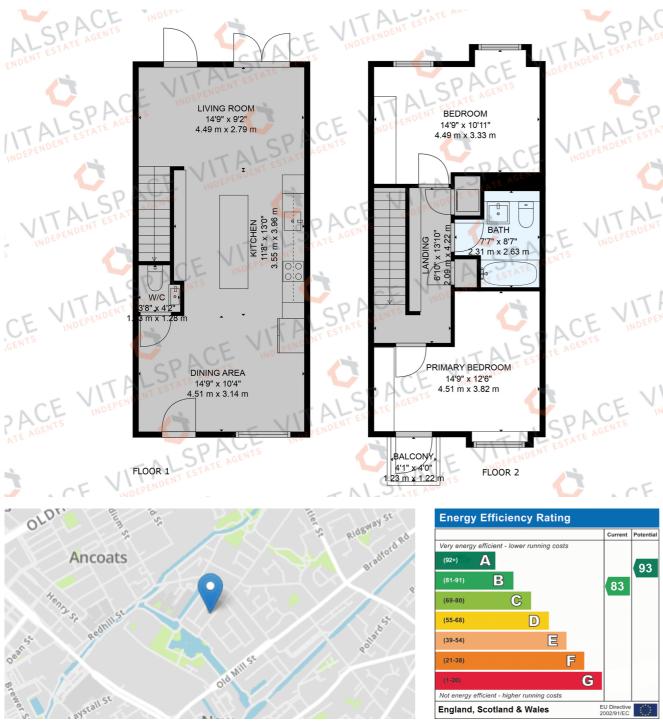

## Lockyard Lane, New Islington, M4 6JN

\*\*VIDEO TOUR\*\* - VITALSPACE ESTATE AGENTS are delighted to offer for sale this modern, beautifully designed TWO DOUBLE BEDROOM townhouse located in New Islington. Designed by award winning architects Shedkm and built by renowned developers, Urban Splash, these unique homes were created to bring suburban living into central Manchester and come complete with private gardens and two parking spaces, two things that are virtually unheard of with city centre living. Whilst on the outside you'll find a sleek looking home, inside you'll find an incredibly modern Scandinavian style interior. With accommodation measuring circa 1020 Sqft / 95 Sqm arranged over two floors, in brief the ground floor comprises; a large open plan kitchen, dining and living area which opens on to a spacious garden to the rear. The kitchen is fully fitted and has a large central breakfast island making the ground floor perfect for entertaining guests. This property also has cleverly designed storage panels running along the stairs on both the ground and first floor offering excellent additional discrete integrated storage. A downstairs WC completes the ground floor accommodation. On the first floor, a shaped landing provides entry into two excellent sized double bedrooms alongside a luxury tiled three piece bathroom. The bedroom to the front of the property comes complete with a window seat and access onto a private balcony, whilst the bedroom to the rear overlooks the private garden. Externally, to the rear of the property, a 22ft long west facing private garden can be found with a large decking area, ideal for enjoying that afternoon and evening sun. Further benefits of this contemporary home include integrated TV, phone and satellite/virgin connection points and uPVC double glazing. Positioned seconds away from the beautiful New Islington Marina offering a waterside location with outside space and eateries. This property is also within walking distance to several Ancoats restaurants, bars and cafes most with alfresco dining. Piccadilly Station is also only ten minutes' walk away and New Islington Metrolink stop is even closer which connects you to north and south Manchester areas as well as other city centre stops and Manchester Airport. The hustle and bustle of the Northern Quarter is only five minutes' walk away which offers a range of shopping, bars and restaurants. Contact VitalSpace Estate Agents for further information or to arrange an internal inspection.

## Features

- Two Double Bedrooms
- Modern Terraced House
- Two parking spaces
- 1020 Sqft / 95 Sqm
- Private rear garden
- Open plan dining kitchen
- Downstairs WC
- Islington Marina Location
- Walk to Ancoats
- Viewing recommended