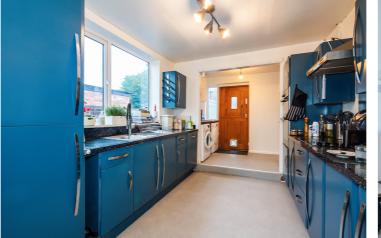

## Humphrey Park, Urmston, M41 9NH

\*\*VIDEO TOUR\*\* - VITALSPACE ESTATE AGENTS are delighted to offer for sale this well presented THREE BEDROOM extended semidetached property located on the ever-popular Humphrey Park in Urmston. This property benefits from uPVC double glazing and gas heating and offers attractive accommodation arranged over two floors. In brief, this desirable property comprises; a warm and welcoming entrance hallway, a bay fronted 21ft living room with an archway leading into a useful home office/music room with a conservatory beyond. An impressive extended kitchen fitted with a host of wall and base units leads through into a utility area with space and plumbing for a range of appliances. To the first floor there are three well-proportioned bedrooms and a contemporary three-piece family bathroom with a shower over bath combination. Externally, to the front of the property, a resin bound driveway provides ample off-road parking for multiple vehicles. The rear garden itself is mainly laid to lawn enclosed by timber fencing. A detached garage can be found to the rear of the property with double opening doors providing excellent storage space. This property is ideally positioned for access into both Urmston and Stretford, both with a range of amenities including restaurants and cafes. Humphrey Park is also popular with families being close to a range of highly regarded schools, Urmston and Humphrey Park train stations, bus routes and only a short walk to The Meadows. An internal inspection comes highly recommended as this property is sure to sell quickly. Contact VitalSpace Estate Agents to arrange an internal inspection.