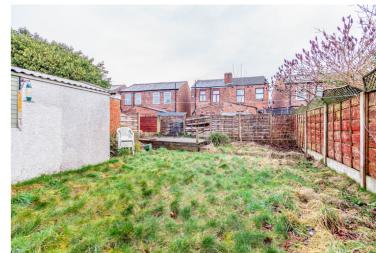

## Humphrey Park, Urmston, M41 9NH

\*\*VIDEO TOUR\*\* - VITALSPACE ESTATE AGENTS are delighted to offer for sale this well presented THREE BEDROOM extended semidetached property located on the ever-popular Humphrey Park in Urmston. This property benefits from uPVC double glazing and gas heating and offers attractive accommodation arranged over two floors. In brief, this desirable property comprises; a warm and welcoming entrance hallway, a bay fronted 21ft living room with an archway leading into a useful home office/music room with a conservatory beyond. An impressive extended kitchen fitted with a host of wall and base units leads through into a utility area with space and plumbing for a range of appliances. To the first floor there are three well-proportioned bedrooms and a contemporary three-piece family bathroom with a shower over bath combination. Externally, to the front of the property, a resin bound driveway provides ample off-road parking for multiple vehicles. The rear garden itself is mainly laid to lawn enclosed by timber fencing. A detached garage can be found to the rear of the property with double opening doors providing excellent storage space. This property is ideally positioned for access into both Urmston and Stretford, both with a range of amenities including restaurants and cafes. Humphrey Park is also popular with families being close to a range of highly regarded schools, Urmston and Humphrey Park train stations, bus routes and only a short walk to The Meadows. An internal inspection comes highly recommended as this property is sure to sell quickly. Contact VitalSpace Estate Agents to arrange an internal inspection.

When was the property last rewired? Not during ownership

Which way does the garden face? East facing rear garden

Are there any extensions and if so when were they built? Rear Extension - 1970's

Reasons for sale of property? Downsizing