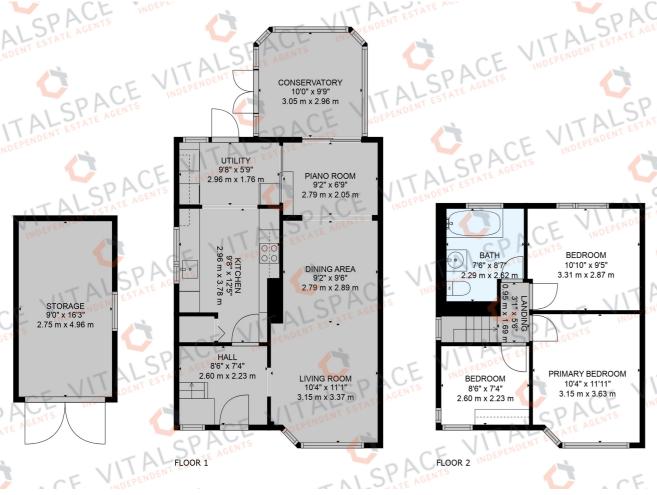

## Humphrey Park, Urmston, M41 9NH

\*\*VIDEO TOUR\*\* - VITALSPACE ESTATE AGENTS are delighted to offer for sale this well presented THREE BEDROOM extended semidetached property located on the ever-popular Humphrey Park in Urmston. This property benefits from uPVC double glazing and gas heating and offers attractive accommodation arranged over two floors. In brief, this desirable property comprises; a warm and welcoming entrance hallway, a bay fronted 21ft living room with an archway leading into a useful home office/music room with a conservatory beyond. An impressive extended kitchen fitted with a host of wall and base units leads through into a utility area with space and plumbing for a range of appliances. To the first floor there are three well-proportioned bedrooms and a contemporary three-piece family bathroom with a shower over bath combination. Externally, to the front of the property, a resin bound driveway provides ample off-road parking for multiple vehicles. The rear garden itself is mainly laid to lawn enclosed by timber fencing. A detached garage can be found to the rear of the property with double opening doors providing excellent storage space. This property is ideally positioned for access into both Urmston and Stretford, both with a range of amenities including restaurants and cafes. Humphrey Park is also popular with families being close to a range of highly regarded schools, Urmston and Humphrey Park train stations, bus routes and only a short walk to The Meadows. An internal inspection comes highly recommended as this property is sure to sell quickly. Contact VitalSpace Estate Agents to arrange an internal inspection.