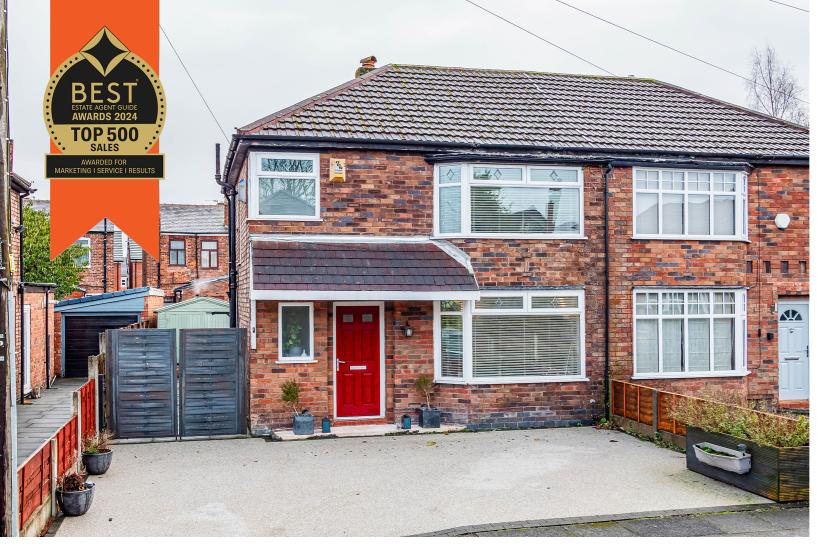

HUMPHREY PARK URMSTON

£325,000

3 BEDROOMS

1 BATHROOM

3 RECEPTIONS

EPC GRADE:- D

## Humphrey Park, Urmston, M41 9NH

\*\*VIDEO TOUR\*\* - VITALSPACE ESTATE AGENTS are delighted to offer for sale this well presented THREE BEDROOM extended semidetached property located on the ever-popular Humphrey Park in Urmston. This property benefits from uPVC double glazing and gas heating and offers attractive accommodation arranged over two floors. In brief, this desirable property comprises; a warm and welcoming entrance hallway, a bay fronted 21ft living room with an archway leading into a useful home office/music room with a conservatory beyond. An impressive extended kitchen fitted with a host of wall and base units leads through into a utility area with space and plumbing for a range of appliances. To the first floor there are three well-proportioned bedrooms and a contemporary three-piece family bathroom with a shower over bath combination. Externally, to the front of the property, a resin bound driveway provides ample off-road parking for multiple vehicles. The rear garden itself is mainly laid to lawn enclosed by timber fencing. A detached garage can be found to the rear of the property with double opening doors providing excellent storage space. This property is ideally positioned for access into both Urmston and Stretford, both with a range of amenities including restaurants and cafes. Humphrey Park is also popular with families being close to a range of highly regarded schools, Urmston and Humphrey Park train stations, bus routes and only a short walk to The Meadows. An internal inspection comes highly recommended as this property is sure to sell quickly. Contact VitalSpace Estate Agents to arrange an internal inspection.

## **Features**

- Three bedooms
- Semi deatched property
- Desirable location
- Driveway parking
- uPVC double glazing
- Gas Cental Heating
- uPVC conservatory
- Full width extension
- Lawned rear garden
- Viewing reccomended