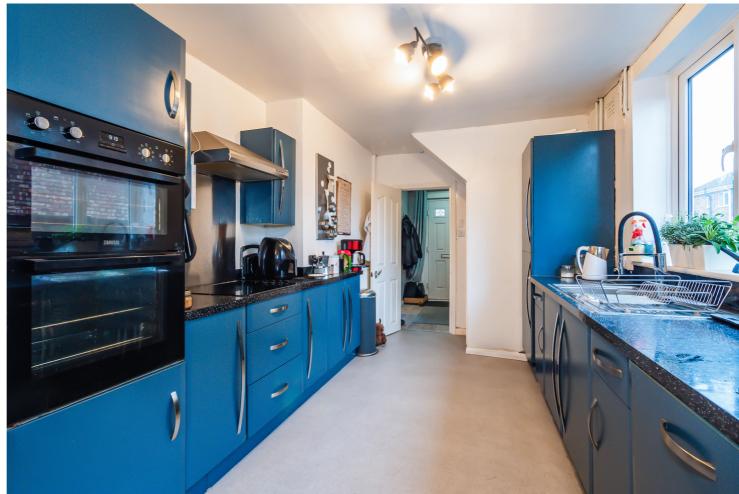

## Humphrey Park, Urmston, M41 9NH

\*\*VIDEO TOUR\*\* - VITALSPACE ESTATE AGENTS are delighted to offer for sale this well presented THREE BEDROOM extended semidetached property located on the ever-popular Humphrey Park in Urmston. This property benefits from uPVC double glazing and gas heating and offers attractive accommodation arranged over two floors. In brief, this desirable property comprises; a warm and welcoming entrance hallway, a bay fronted 21ft living room with an archway leading into a useful home office/music room with a conservatory beyond. An impressive extended kitchen fitted with a host of wall and base units leads through into a utility area with space and plumbing for a range of appliances. To the first floor there are three well-proportioned bedrooms and a contemporary three-piece family bathroom with a shower over bath combination. Externally, to the front of the property, a resin bound driveway provides ample off-road parking for multiple vehicles. The rear garden itself is mainly laid to lawn enclosed by timber fencing. A detached garage can be found to the rear of the property with double opening doors providing excellent storage space. This property is ideally positioned for access into both Urmston and Stretford, both with a range of amenities including restaurants and cafes. Humphrey Park is also popular with families being close to a range of highly regarded schools, Urmston and Humphrey Park train stations, bus routes and only a short walk to The Meadows. An internal inspection comes highly recommended as this property is sure to sell quickly. Contact VitalSpace Estate Agents to arrange an internal inspection.