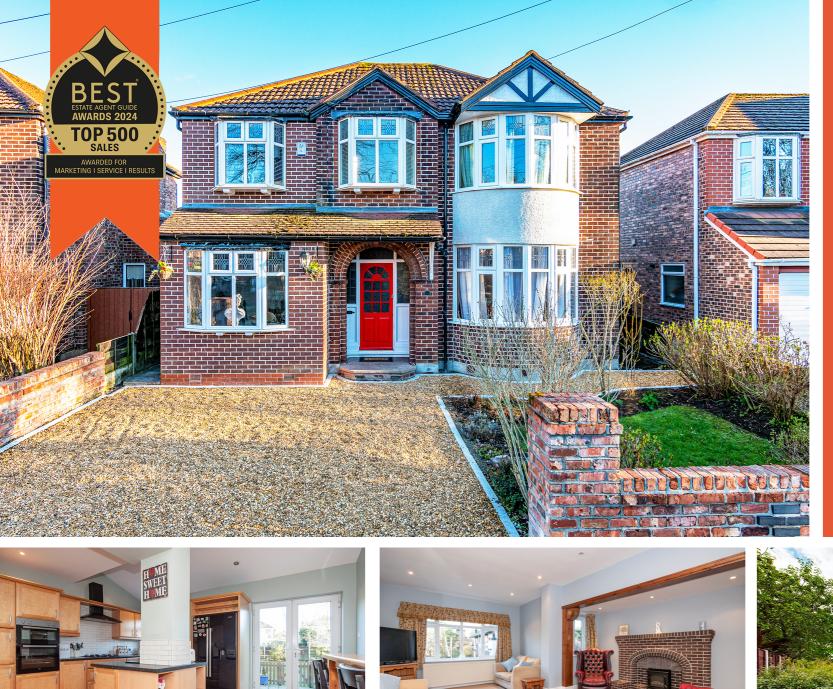

THIRLMERE ROAD **FLIXTON** £600,000 4 BEDROOMS 2 BATHROOMS **3 RECEPTIONS** VIDEO TOUR

## Thirlmere Road, Flixton, M41 8PP

\*\*VIDEO TOUR\*\* - \*\*OPEN PLAN DINING/KITCHEN\*\* - VITALSPACE ESTATE AGENTS are delighted to offer to the sales market this fantastic, significantly extended bay fronted detached family residence. Situated within a popular tree lined residential area close to Davyhulme Park Golf Club, and convenient for range of highly regarded local schools. Offering spacious accommodation, boasting a larger than average mature plot, this property would be ideal for any growing family. The impressive tastefully upgraded home comprises; a warm and welcoming entrance hallway, a generously sized bay fronted sitting room, a well proportioned extended 'Inglenook' with windows overlooking the rear garden, a versatile 14ft third reception room currently used as a study/ music room. A stunning open plan kitchen/dining room can be found to the rear of the property and comes complete with a central island and a comprehensive range of wall and base units with contrasting worksurfaces incorporating an oven, hob and an integrated dishwasher. A useful utility room and downstairs WC complete the ground floor accommodation. To the first floor, a split level landing provides entry into four well proportioned bedrooms, the master benefiting from an en-suite shower room alongside and a recently three piece family bathroom. Externally, to the front of the property, a newly laid gravel driveway provides off road parking for multiple vehicles. To the rear, there is a spacious, mainly lawned garden, fully enclosed, with the benefit of a southerly aspect. The garden itself incorporates lawned and paved patio areas suitable for a table and chairs during those summer months. The garden offers a good degree of privacy and is an undoubted feature of the property. Further benefits of this tastefully presented home include a newly installed gas combination boiler, uPVC double glazing and side and rear extensions. Much care and attention has been spent by our clients to present this property which now offers a unique, light and contemporary space conveniently situated within easy reach of Urmston town centre, an excellent range of shops, general services and restaurants. For commuters, the property positioned is within close proximity to the motorway network. Contact VitalSpace Estate Agents on to arrange a viewing appointment.

## **Features**

- Four double bedrooms
- Detached family home
- Extended acccommodation
- Three reception rooms
- Large dining kitchen
- Utility and downstairs WC
- South facing rear garden
- En-suite shower room
- Newly installed gas boiler
- Conviently located