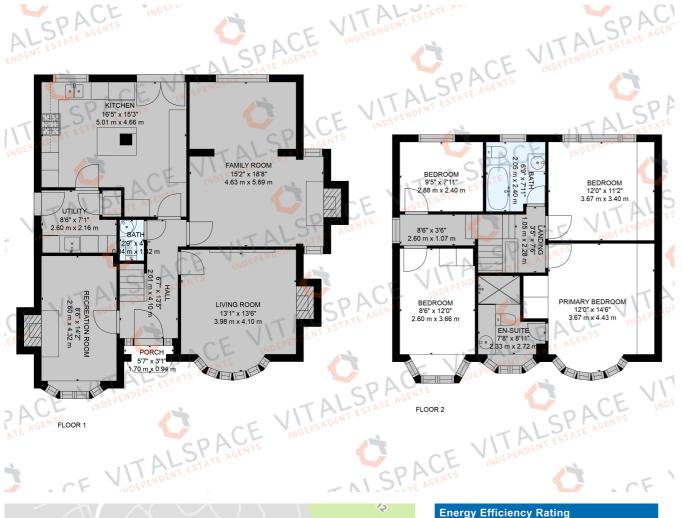

## Thirlmere Road, Flixton, M41 8PP

\*\*VIDEO TOUR\*\* - \*\*OPEN PLAN DINING/KITCHEN\*\* - VITALSPACE ESTATE AGENTS are delighted to offer to the sales market this fantastic, significantly extended bay fronted detached family residence. Situated within a popular tree lined residential area close to Davyhulme Park Golf Club, and convenient for range of highly regarded local schools. Offering spacious accommodation, boasting a larger than average mature plot, this property would be ideal for any growing family. The impressive tastefully upgraded home comprises; a warm and welcoming entrance hallway, a generously sized bay fronted sitting room, a well proportioned extended 'Inglenook' with windows overlooking the rear garden, a versatile 14ft third reception room currently used as a study/ music room. A stunning open plan kitchen/dining room can be found to the rear of the property and comes complete with a central island and a comprehensive range of wall and base units with contrasting worksurfaces incorporating an oven, hob and an integrated dishwasher. A useful utility room and downstairs WC complete the ground floor accommodation. To the first floor, a split level landing provides entry into four well proportioned bedrooms, the master benefiting from an en-suite shower room alongside and a recently three piece family bathroom. Externally, to the front of the property, a newly laid gravel driveway provides off road parking for multiple vehicles. To the rear, there is a spacious, mainly lawned garden, fully enclosed, with the benefit of a southerly aspect. The garden itself incorporates lawned and paved patio areas suitable for a table and chairs during those summer months. The garden offers a good degree of privacy and is an undoubted feature of the property. Further benefits of this tastefully presented home include a newly installed gas combination boiler, uPVC double glazing and side and rear extensions. Much care and attention has been spent by our clients to present this property which now offers a unique, light and contemporary space conveniently situated within easy reach of Urmston town centre, an excellent range of shops, general services and restaurants. For commuters, the property positioned is within close proximity to the motorway network. Contact VitalSpace Estate Agents on to arrange a viewing appointment.

## **Features**

- Four double bedrooms
- Detached family home
- Extended acccommodation
- Three reception rooms
- Large dining kitchen
- Utility and downstairs WC
- South facing rear garden
- En-suite shower room
- Newly installed gas boiler
- Conviently located