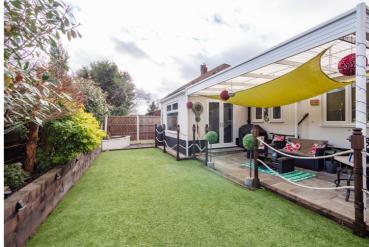

## Snowden Avenue, Flixton, M41 6EF

\*\*USEFUL LOFT ROOM\*\* - \*\*VIDEO TOUR\*\* - \*\*OPEN PLAN DINING KITCHEN\*\* - VITALSPACE ESTATE AGENTS are pleased to offer for sale this well presented THREE BEDROOM extended semi detached bungalow located just off Church road on the ever popular Snowden Avenue in Flixton. This spacious property is conveniently situated with easy reach of Urmston town centre and it's excellent range of shops, general services, restaurants and is also positioned within walking distance of Chassen road train station and Abbotsfield park. The well presented, extended accommodation is ready to move straight into and briefly comprises; a welcoming entrance hallway, a good sized living room, an spacious open plan dining kitchen complete with a host of shaker style wall and base units, three generously sized double bedrooms and a contemporary tiled three piece shower room. Stairs rise from the living room to a converted loft space suitable for a variety of purposes. Externally, a gated paved driveway provides off road parking for multiple vehicles and leads up to an attached garage with an up and over garage door. To the rear, a low maintenance landscaped garden can be found which benefits from a covered patio area and an artificial lawned garden with raised sleeper flower beds, all complimented by timber bar making this space perfect for outside entertaining during those summer months. Rarely do bungalows of this quality come to the market and thus, we expect this property to attract interest. An internal inspection is essential to avoid disappointment.

## Features

- Three good sized bedrooms
- Semi detached bungalow
- Converted loft room
- Open plan dining kitchen
- Landscaped garden
- Quiet desirable location
- Driveway and garage
- Gas central heating
- uPVC double glazing