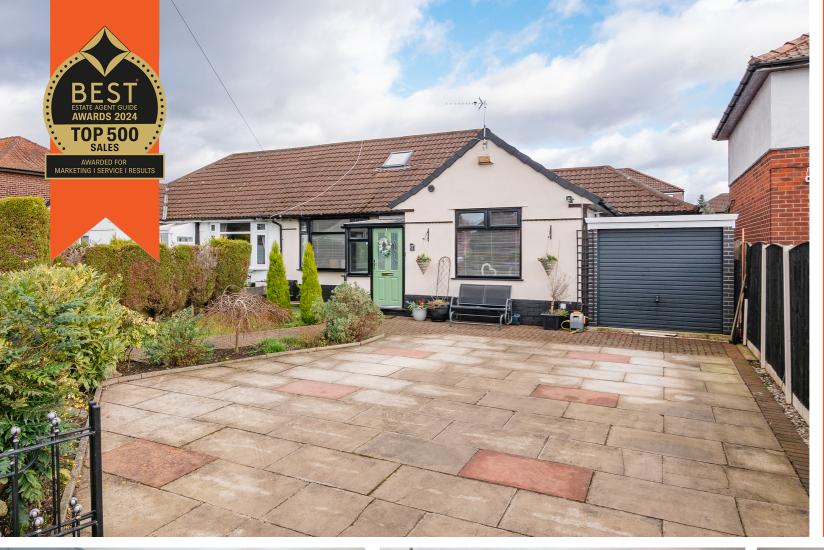

## Snowden Avenue, Flixton, M41 6EF

\*\*USEFUL LOFT ROOM\*\* - \*\*VIDEO TOUR\*\* - \*\*OPEN PLAN DINING KITCHEN\*\* - VITALSPACE ESTATE AGENTS are pleased to offer for sale this well presented THREE BEDROOM extended semi detached bungalow located just off Church road on the ever popular Snowden Avenue in Flixton. This spacious property is conveniently situated with easy reach of Urmston town centre and it's excellent range of shops, general services, restaurants and is also positioned within walking distance of Chassen road train station and Abbotsfield park. The well presented, extended accommodation is ready to move straight into and briefly comprises; a welcoming entrance hallway, a good sized living room, an spacious open plan dining kitchen complete with a host of shaker style wall and base units, three generously sized double bedrooms and a contemporary tiled three piece shower room. Stairs rise from the living room to a converted loft space suitable for a variety of purposes. Externally, a gated paved driveway provides off road parking for multiple vehicles and leads up to an attached garage with an up and over garage door. To the rear, a low maintenance landscaped garden can be found which benefits from a covered patio area and an artificial lawned garden with raised sleeper flower beds, all complimented by timber bar making this space perfect for outside entertaining during those summer months. Rarely do bungalows of this quality come to the market and thus, we expect this property to attract interest. An internal inspection is essential to avoid disappointment.

## Features

- Three good sized bedrooms
- Semi detached bungalow
- Converted loft room
- Open plan dining kitchen
- Landscaped garden
- Quiet desirable location
- Driveway and garage
- Gas central heating
- uPVC double glazing