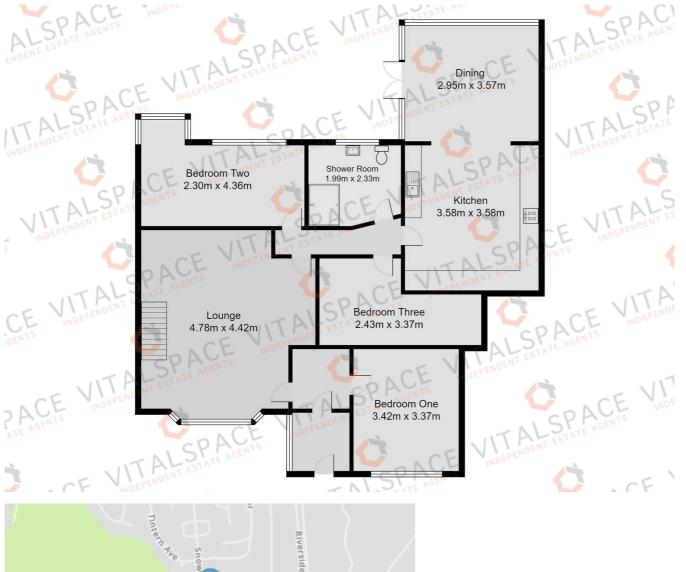

## Snowden Avenue, Flixton, M41 6EF

\*\*USEFUL LOFT ROOM\*\* - \*\*VIDEO TOUR\*\* - \*\*OPEN PLAN DINING KITCHEN\*\* - VITALSPACE ESTATE AGENTS are pleased to offer for sale this well presented THREE BEDROOM extended semi detached bungalow located just off Church road on the ever popular Snowden Avenue in Flixton. This spacious property is conveniently situated with easy reach of Urmston town centre and it's excellent range of shops, general services, restaurants and is also positioned within walking distance of Chassen road train station and Abbotsfield park. The well presented, extended accommodation is ready to move straight into and briefly comprises; a welcoming entrance hallway, a good sized living room, an spacious open plan dining kitchen complete with a host of shaker style wall and base units, three generously sized double bedrooms and a contemporary tiled three piece shower room. Stairs rise from the living room to a converted loft space suitable for a variety of purposes. Externally, a gated paved driveway provides off road parking for multiple vehicles and leads up to an attached garage with an up and over garage door. To the rear, a low maintenance landscaped garden can be found which benefits from a covered patio area and an artificial lawned garden with raised sleeper flower beds, all complimented by timber bar making this space perfect for outside entertaining during those summer months. Rarely do bungalows of this quality come to the market and thus, we expect this property to attract interest. An internal inspection is essential to avoid disappointment.

## Features

- Three good sized bedrooms
- Semi detached bungalow
- Converted loft room
- Open plan dining kitchen
- Landscaped garden
- Quiet desirable location
- Driveway and garage
- Gas central heating
- uPVC double glazing