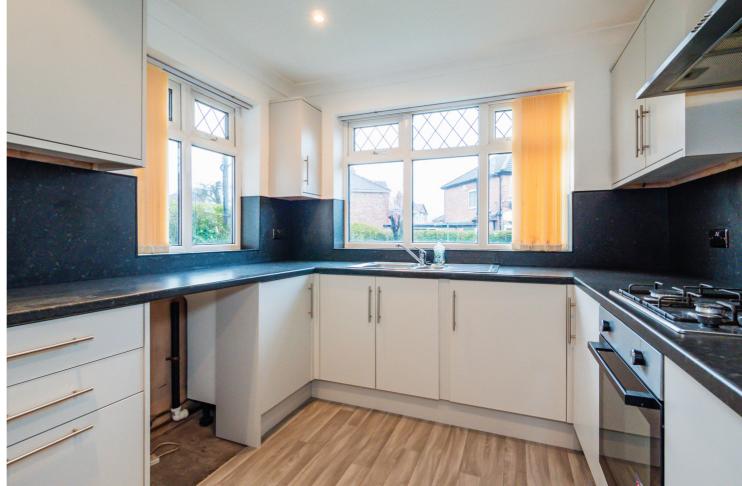

## Braemar Avenue, Stretford, M32 9LY

\*\*NO ONWARD CHAIN\*\* - \*\*VIDEO TOUR\*\* - VITALSPACE ESTATE AGENTS are pleased to offer for sale this spacious FOUR BEDROOM extended semidetached property located on Braemar Avenue, a quiet and extremely popular residential road in Stretford. Ideal for any growing family, in brief, the desirable accommodation comprises; porch, a warm and welcoming entrance hallway, a generously sized bay fronted dining room opening into a 15ft living room with double doors opening out into the rear garden alongside an extended 18ft contemporary breakfast kitchen. Both a utility room and downstairs WC can be accessed via the kitchen and complete the ground floor accommodation. Stairs rise to the first-floor level where four generously sized bedrooms can be found, the master serviced by an en-suite shower room alongside a contemporary threepiece family bathroom. Externally to the front of the property, a gated driveway and block paved driveway provides excellent off road parking facilities alongside a shaped walled lawned garden. The driveway itself leads up the integral garage with an up and over door. To the rear, a private enclosed west facing garden can be found which is mainly laid to lawn with a selection of mature plants, bushes and trees. Further benefits of this extended family home include gas central heating, uPVC double glazing and is offered for sale with no onward chain. As mentioned this property is situated in the sought-after area of Stretford, benefiting from excellent amenities and transport links. With it's welcoming community atmosphere, residents can enjoy the tranquillity of suburban living while having convenient access to nearby schools, parks, shops, and leisure facilities. Contact VitalSpace Estate Agents for further information or to arrange an internal inspection.