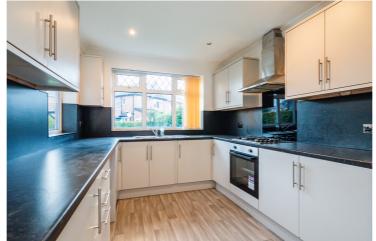

## Braemar Avenue, Stretford, M32 9LY

\*\*NO ONWARD CHAIN\*\* - \*\*VIDEO TOUR\*\* - VITALSPACE ESTATE AGENTS are pleased to offer for sale this spacious FOUR BEDROOM extended semidetached property located on Braemar Avenue, a quiet and extremely popular residential road in Stretford. Ideal for any growing family, in brief, the desirable accommodation comprises; porch, a warm and welcoming entrance hallway, a generously sized bay fronted dining room opening into a 15ft living room with double doors opening out into the rear garden alongside an extended 18ft contemporary breakfast kitchen. Both a utility room and downstairs WC can be accessed via the kitchen and complete the ground floor accommodation. Stairs rise to the first-floor level where four generously sized bedrooms can be found, the master serviced by an en-suite shower room alongside a contemporary threepiece family bathroom. Externally to the front of the property, a gated driveway and block paved driveway provides excellent off road parking facilities alongside a shaped walled lawned garden. The driveway itself leads up the integral garage with an up and over door. To the rear, a private enclosed west facing garden can be found which is mainly laid to lawn with a selection of mature plants, bushes and trees. Further benefits of this extended family home include gas central heating, uPVC double glazing and is offered for sale with no onward chain. As mentioned this property is situated in the sought-after area of Stretford, benefiting from excellent amenities and transport links. With it's welcoming community atmosphere, residents can enjoy the tranquillity of suburban living while having convenient access to nearby schools, parks, shops, and leisure facilities. Contact VitalSpace Estate Agents for further information or to arrange an internal inspection.