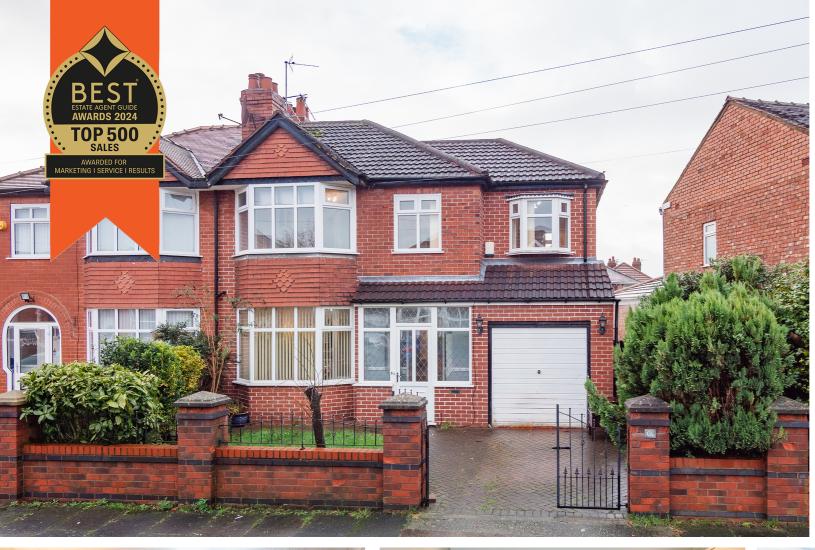

BRAEMAR AVENUE STRETFORD

£385,000

4 BEDROOMS

2 BATHROOMS

2 RECEPTIONS

NO CHAIN

## Braemar Avenue, Stretford, M32 9LY

\*\*NO ONWARD CHAIN\*\* - \*\*VIDEO TOUR\*\* - VITALSPACE ESTATE AGENTS are pleased to offer for sale this spacious FOUR BEDROOM extended semidetached property located on Braemar Avenue, a quiet and extremely popular residential road in Stretford. Ideal for any growing family, in brief, the desirable accommodation comprises; porch, a warm and welcoming entrance hallway, a generously sized bay fronted dining room opening into a 15ft living room with double doors opening out into the rear garden alongside an extended 18ft contemporary breakfast kitchen. Both a utility room and downstairs WC can be accessed via the kitchen and complete the ground floor accommodation. Stairs rise to the first-floor level where four generously sized bedrooms can be found, the master serviced by an en-suite shower room alongside a contemporary threepiece family bathroom. Externally to the front of the property, a gated driveway and block paved driveway provides excellent off road parking facilities alongside a shaped walled lawned garden. The driveway itself leads up the integral garage with an up and over door. To the rear, a private enclosed west facing garden can be found which is mainly laid to lawn with a selection of mature plants, bushes and trees. Further benefits of this extended family home include gas central heating, uPVC double glazing and is offered for sale with no onward chain. As mentioned this property is situated in the sought-after area of Stretford, benefiting from excellent amenities and transport links. With it's welcoming community atmosphere, residents can enjoy the tranquillity of suburban living while having convenient access to nearby schools, parks, shops, and leisure facilities. Contact VitalSpace Estate Agents for further information or to arrange an internal inspection.