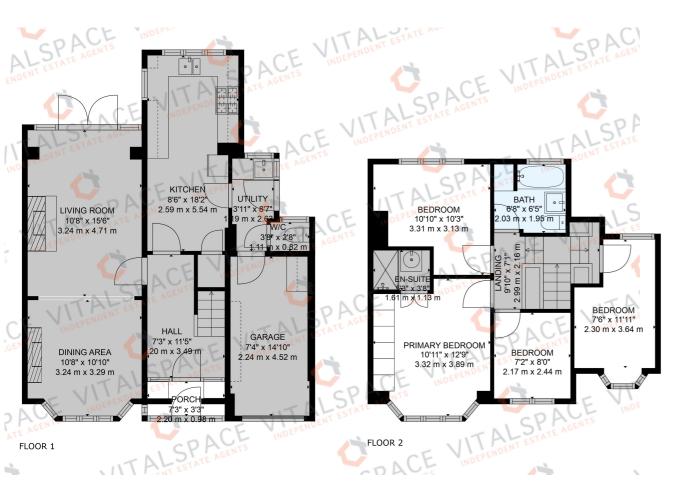

## Braemar Avenue, Stretford, M32 9LY

\*\*NO ONWARD CHAIN\*\* - \*\*VIDEO TOUR\*\* - VITALSPACE ESTATE AGENTS are pleased to offer for sale this spacious FOUR BEDROOM extended semidetached property located on Braemar Avenue, a quiet and extremely popular residential road in Stretford. Ideal for any growing family, in brief, the desirable accommodation comprises; porch, a warm and welcoming entrance hallway, a generously sized bay fronted dining room opening into a 15ft living room with double doors opening out into the rear garden alongside an extended 18ft contemporary breakfast kitchen. Both a utility room and downstairs WC can be accessed via the kitchen and complete the ground floor accommodation. Stairs rise to the first-floor level where four generously sized bedrooms can be found, the master serviced by an en-suite shower room alongside a contemporary threepiece family bathroom. Externally to the front of the property, a gated driveway and block paved driveway provides excellent off road parking facilities alongside a shaped walled lawned garden. The driveway itself leads up the integral garage with an up and over door. To the rear, a private enclosed west facing garden can be found which is mainly laid to lawn with a selection of mature plants, bushes and trees. Further benefits of this extended family home include gas central heating, uPVC double glazing and is offered for sale with no onward chain. As mentioned this property is situated in the sought-after area of Stretford, benefiting from excellent amenities and transport links. With it's welcoming community atmosphere, residents can enjoy the tranquillity of suburban living while having convenient access to nearby schools, parks, shops, and leisure facilities. Contact VitalSpace Estate Agents for further information or to arrange an internal inspection.

## Features

- Four bedrooms
- Semi detached property
- No onward chain
- Extended accommodation
- Quiet Stretford cul-de-sac
- Utility and downstairs WC
- En-suite shower room
- Driveway & integral garage
- West facing garden
- Viewing recommended